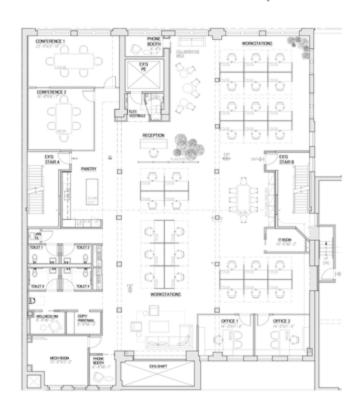

9,008 RSF  |
| Entire 4th Floor | 9,033 RSF  |
| Entire 3rd Floor | 8,974 RSF  |
| Entire 2nd Floor | 9,009 RSF  |
| Total            | 54,003 RSF |

Internal staircase Must lease together

# Newest development from Feil. Surpassing all expectations.



- Newest re-development in West Chelsea. Building re-development includes: new HVAC, new windows, new bathrooms and new building mechanicals.
- 6 Floors of Brand New Pre-Built Space (approximately 9,000 RSF ea).
- Pre-built with mix of meeting rooms and open area.
- Brand new bathrooms, HVAC, and kitchen built with Miele appliances.
- Hardwood floors, exposed brick walls and exposed ceiling.



Private roof terrace

# Gallery













### Floor Plans

#### PROPOSED 2ND FLOOR PLAN - 9,009 RSF



#### PROPOSED 3RD FLOOR PLAN - 8,974 RSF



#### PROPOSED 4TH FLOOR PLAN - 9,033 RSF



#### PROPOSED 5TH FLOOR PLAN - 9,008 RSF



#### PROPOSED 6TH FLOOR PLAN - 9,163 RSF





## 530 W 25

REDEVELOPED 2022

#### **Exclusive Agents**

David Falk
David.Falk@nmrk.com
212-372-2271

Ben Shapiro Ben.Shapiro@nmrk.com 212-372-2421 Nathan Kropp Nathan.Kropp@nmrk.com 212-372-2056



**NEWMARK** 



**DOWNLOAD BROCHURE** 

125 Park Avenue, New York, NY 10017 t 212-372-2000

The information contained herein has been obtained from sources deemed reliable but has not been verified and no guarantee, warranty or representation, either express or implied, is made with respect to such information. Terms of sale or lease and availability are subject to change or withdrawal without notice.

©2022 Newmark. All Rights Reserved.