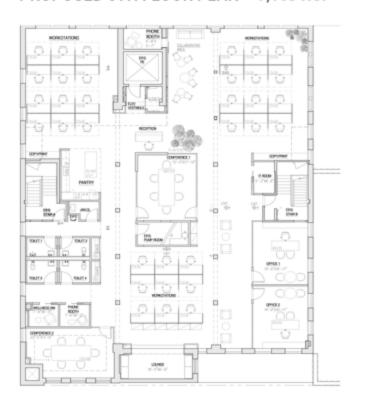

| 54,003 RSF |

Internal staircase Must lease together

# Newest development from Feil. Surpassing all expectations.



- Newest re-development in West Chelsea. Building re-development includes: new HVAC, new windows, new bathrooms and new building mechanicals.
- 6 Floors of Brand New Pre-Built Space (approximately 9,000 RSF ea).
- Pre-built with mix of meeting rooms and open area.
- Brand new bathrooms, HVAC, and kitchen built with Miele appliances.
- Hardwood floors, exposed brick walls and exposed ceiling.



Private roof terrace

# Gallery













### Floor Plans

#### PROPOSED 2ND FLOOR PLAN - 9,009 RSF



#### PROPOSED 3RD FLOOR PLAN - 8,974 RSF



#### PROPOSED 4TH FLOOR PLAN - 9,033 RSF



#### PROPOSED 5TH FLOOR PLAN - 9,008 RSF



#### PROPOSED 6TH FLOOR PLAN - 9,163 RSF





## 530 W 25

REDEVELOPED 2022

#### **Exclusive Agents**

David Falk
David.Falk@nmrk.com
212-372-2271

Ben Shapiro Ben.Shapiro@nmrk.com 212-372-2421 Nathan Kropp Nathan.Kropp@nmrk.com 212-372-2056



**NEWMARK** 



**DOWNLOAD BROCHURE** 

125 Park Avenue, New York, NY 10017 t 212-372-2000

The information contained herein has been obtained from sources deemed reliable but has not been verified and no guarantee, warranty or representation, either express or implied, is made with respect to such information. Terms of sale or lease and availability are subject to change or withdrawal without notice.

©2022 Newmark. All Rights Reserved.