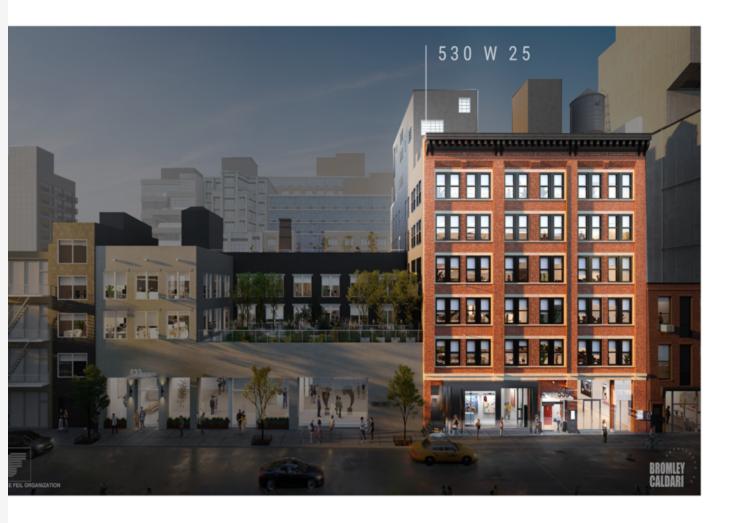

# 530 W 25

REDEVELOPED 2022

**NEWMARK** 

# Newest development from Feil. Surpassing all expectations.

- Newest re-development in West Chelsea. Building re-development includes: new HVAC, new windows, new bathrooms and new building mechanicals.
- 6 Floors of Brand New Pre-Built Space (approximately 9,000 RSF ea).
- Pre-built with mix of meeting rooms and open area.
- Brand new bathrooms, HVAC, and kitchen built with Miele appliances.
- Hardwood floors, exposed brick walls and exposed ceiling.