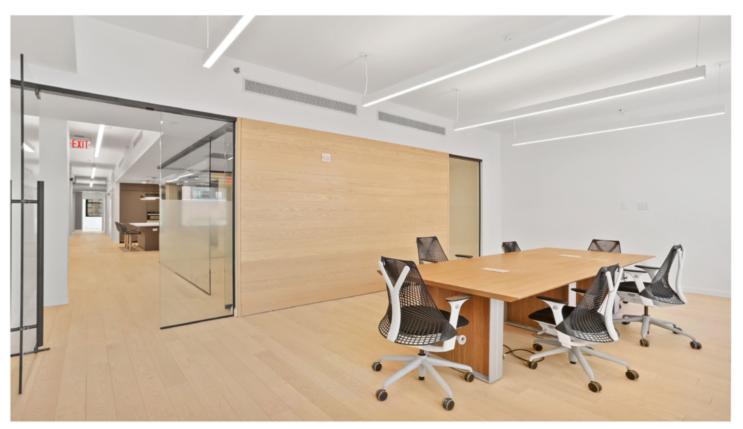

# Newest development from Feil. Surpassing all expectations.

- Newest re-development in West Chelsea. Building re-development includes: new HVAC, new windows, new bathrooms and new building mechanicals.
- 6 Floors of Brand New Pre-Built Space (approximately 9,000 RSF ea).
- Pre-built with mix of meeting rooms and open area.
- Brand new bathrooms, HVAC, and kitchen built with Miele appliances.
- Hardwood floors, exposed brick walls and exposed ceiling.

# Gallery