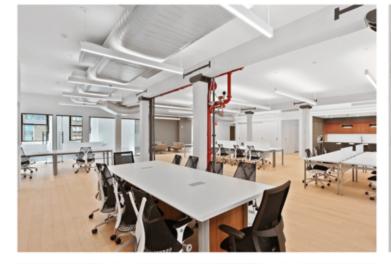

# Newest development from Feil. Surpassing all expectations.

- Newest re-development in West Chelsea. Building re-development includes: new HVAC, new windows, new bathrooms and new building mechanicals.
- 6 Floors of Brand New Pre-Built Space (approximately 9,000 RSF ea).
- Pre-built with mix of meeting rooms and open area.
- Brand new bathrooms, HVAC, and kitchen built with Miele appliances.
- Hardwood floors, exposed brick walls and exposed ceiling.

# Gallery