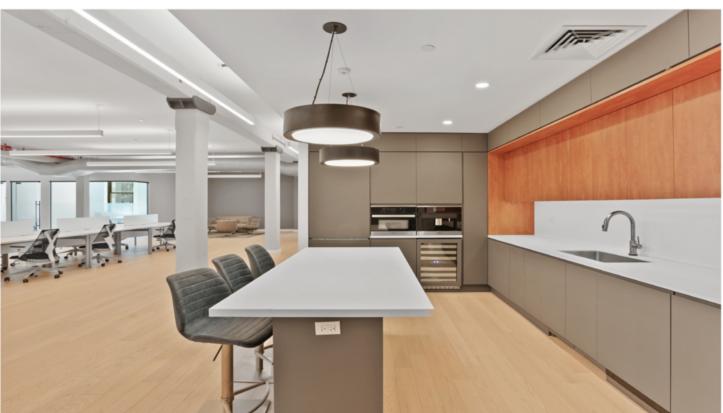

# Newest development from Feil. Surpassing all expectations.

- Newest re-development in West Chelsea. Building re-development includes: new HVAC, new windows, new bathrooms and new building mechanicals.
- 6 Floors of Brand New Pre-Built Space (approximately 9,000 RSF ea).
- Pre-built with mix of meeting rooms and open area.
- Brand new bathrooms, HVAC, and kitchen built with Miele appliances.
- Hardwood floors, exposed brick walls and exposed ceiling.

# Gallery