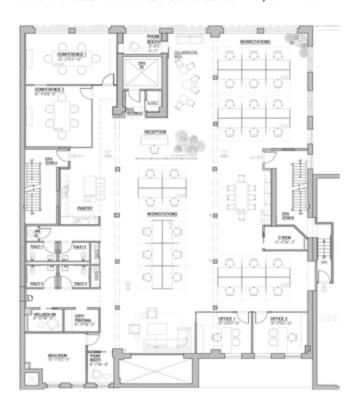

|
| Entire 3rd Floor | 8,974 RSF  |
| Entire 2nd Floor | 9,009 RSF  |
| Total            | 54,003 RSF |

Internal staircase Must lease together

# Newest development from Feil. Surpassing all expectations.



- Newest re-development in West Chelsea. Building re-development includes: new HVAC, new windows, new bathrooms and new building mechanicals.
- 6 Floors of Brand New Pre-Built Space (approximately 9,000 RSF ea).
- Pre-built with mix of meeting rooms and open area.
- Brand new bathrooms, HVAC, and kitchen built with Miele appliances.
- Hardwood floors, exposed brick walls and exposed ceiling.



Private roof terrace

# Gallery













### Floor Plans

#### PROPOSED 2ND FLOOR PLAN - 9,009 RSF



#### PROPOSED 3RD FLOOR PLAN - 8,974 RSF



#### PROPOSED 4TH FLOOR PLAN - 9,033 RSF



#### PROPOSED 5TH FLOOR PLAN - 9,008 RSF



#### PROPOSED 6TH FLOOR PLAN - 9,163 RSF





## 530 W 25

REDEVELOPED 2022

#### **Exclusive Agents**

David Falk
David.Falk@nmrk.com
212-372-2271

Ben Shapiro Ben.Shapiro@nmrk.com 212-372-2421 Nathan Kropp Nathan.Kropp@nmrk.com 212-372-2056



**NEWMARK** 



**DOWNLOAD BROCHURE** 

125 Park Avenue, New York, NY 10017 t 212-372-2000

The information contained herein has been obtained from sources deemed reliable but has not been verified and no guarantee, warranty or representation, either express or implied, is made with respect to such information. Terms of sale or lease and availability are subject to change or withdrawal without notice.

©2022 Newmark. All Rights Reserved.