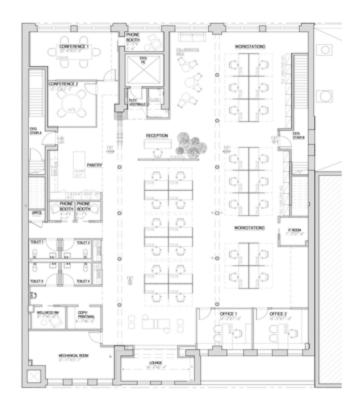

h Floor | 9,163 RSF  |
| Entire 5th Floor | 9,008 RSF  |
| Entire 4th Floor | 9,033 RSF  |
| Entire 3rd Floor | 8,974 RSF  |
| Entire 2nd Floor | 9,009 RSF  |
| Total            | 54,003 RSF |

Internal staircase Must lease together

# Newest development from Feil. Surpassing all expectations.



- Newest re-development in West Chelsea. Building re-development includes: new HVAC, new windows, new bathrooms and new building mechanicals.
- 6 Floors of Brand New Pre-Built Space (approximately 9,000 RSF ea).
- Pre-built with mix of meeting rooms and open area.
- Brand new bathrooms, HVAC, and kitchen built with Miele appliances.
- Hardwood floors, exposed brick walls and exposed ceiling.



Private roof terrace

# Gallery













### Floor Plans

#### PROPOSED 2ND FLOOR PLAN - 9,009 RSF



#### PROPOSED 3RD FLOOR PLAN - 8,974 RSF



#### PROPOSED 4TH FLOOR PLAN - 9,033 RSF



#### PROPOSED 5TH FLOOR PLAN - 9,008 RSF



#### PROPOSED 6TH FLOOR PLAN - 9,163 RSF





## 530 W 25

REDEVELOPED 2022

#### **Exclusive Agents**

David Falk
David.Falk@nmrk.com
212-372-2271

Ben Shapiro Ben.Shapiro@nmrk.com 212-372-2421 Nathan Kropp Nathan.Kropp@nmrk.com 212-372-2056



**NEWMARK** 



**DOWNLOAD BROCHURE** 

125 Park Avenue, New York, NY 10017 t 212-372-2000

The information contained herein has been obtained from sources deemed reliable but has not been verified and no guarantee, warranty or representation, either express or implied, is made with respect to such information. Terms of sale or lease and availability are subject to change or withdrawal without notice.

©2022 Newmark.