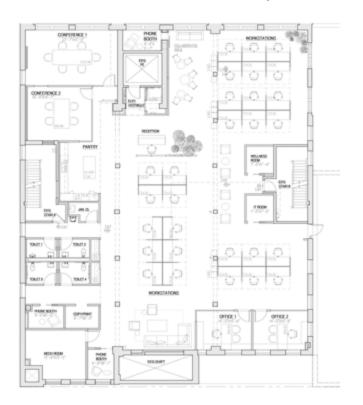

e 2nd Floor | 9,009 RSF  |
| Total            | 54,003 RSF |

Internal staircase Must lease together

# Newest development from Feil. Surpassing all expectations.



- Newest re-development in West Chelsea. Building re-development includes: new HVAC, new windows, new bathrooms and new building mechanicals.
- 6 Floors of Brand New Pre-Built Space (approximately 9,000 RSF ea).
- Pre-built with mix of meeting rooms and open area.
- Brand new bathrooms, HVAC, and kitchen built with Miele appliances.
- Hardwood floors, exposed brick walls and exposed ceiling.



Private roof terrace

# Gallery













### Floor Plans

#### PROPOSED 2ND FLOOR PLAN - 9,009 RSF



#### PROPOSED 3RD FLOOR PLAN - 8,974 RSF



#### PROPOSED 4TH FLOOR PLAN - 9,033 RSF



#### PROPOSED 5TH FLOOR PLAN - 9,008 RSF



#### PROPOSED 6TH FLOOR PLAN - 9,163 RSF





## 530 W 25

REDEVELOPED 2022

#### **Exclusive Agents**

David Falk
David.Falk@nmrk.com
212-372-2271

Ben Shapiro Ben.Shapiro@nmrk.com 212-372-2421 Nathan Kropp Nathan.Kropp@nmrk.com 212-372-2056



**NEWMARK** 



**DOWNLOAD BROCHURE** 

125 Park Avenue, New York, NY 10017 t 212-372-2000

The information contained herein has been obtained from sources deemed reliable but has not been verified and no guarantee, warranty or representation, either express or implied, is made with respect to such information. Terms of sale or lease and availability are subject to change or withdrawal without notice.

©2022 Newmark. All Rights Reserved.