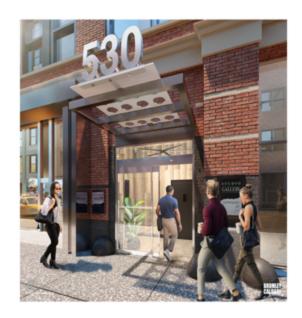

# 530 W 25

REDEVELOPED 2022

**NEWMARK** 

# Newest development from Feil. Surpassing all expectations.

- Newest re-development in West Chelsea. Building re-development includes: new HVAC, new windows, new bathrooms and new building mechanicals.
- 6 Floors of Brand New Pre-Built Space (approximately 9,000 RSF ea).
- Pre-built with mix of meeting rooms and open area.
- Brand new bathrooms, HVAC, and kitchen built with Miele appliances.
- Hardwood floors, exposed brick walls and exposed ceiling.