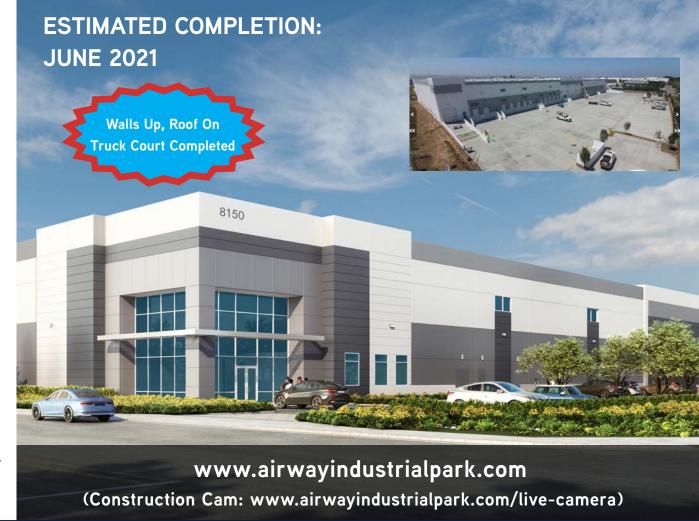

## AIRWAY INDUSTRIAL PARK ±135,623 SF FOR SALE OR LEASE 8150 AIRWAY ROAD, OTAY MESA, CA

**Developed By:** 

ROCKEFELLER GROUP

### **Project Features**

- ±135,623 SF Class A Industrial
- ±2,246 SF Office & Restrooms (Expandable)
- 185' Concrete Truck Yard
- 23 Truck Trailer Stalls
- 32' Clear Height
- 31 Dock High Truck Doors
- 2 Grade Level Doors
- ESFR Fire Sprinkler (K25 Heads)
- 137 Auto Parking Spaces
- 1,600 Amp 480/277 Volt
  3PH Panel (3,000 Amp UGPS)
- 6" Floor Slab @ 4,000 PSI
- 52' x 50' Typical Column Spacing
- Immediate Access to SR-905 Freeway via Britannia Blvd.