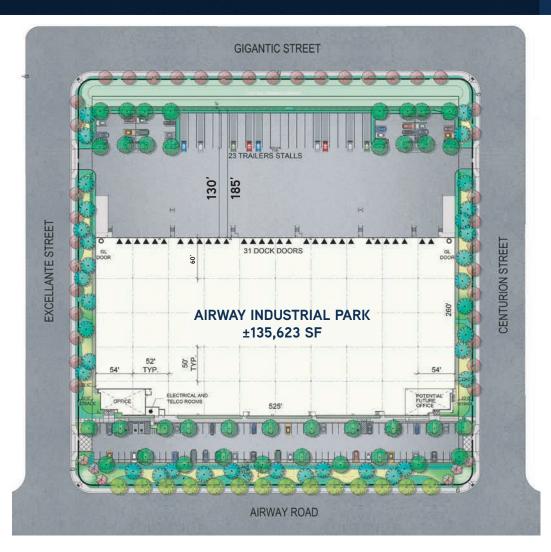

### **Project Features**

- ±135,623 SF Class A Industrial
- ±2,246 SF Office & Restrooms (Expandable)
- 185' Concrete Truck Yard
- 23 Truck Trailer Stalls
- 32' Clear Height
- 31 Dock High Truck Doors
- 2 Grade Level Doors
- ESFR Fire Sprinkler (K25 Heads)
- 137 Auto Parking Spaces
- 1,600 Amp 480/277 Volt
  3PH Panel (3,000 Amp UGPS)
- 6" Floor Slab @ 4,000 PSI
- 52' x 50' Typical Column Spacing
- Immediate Access to SR-905 Freeway via Britannia Blvd.