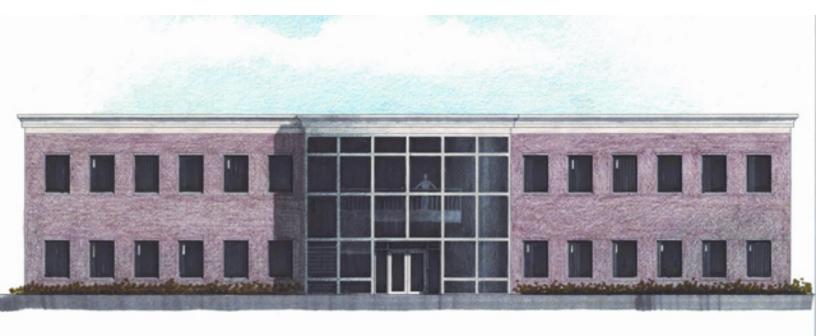

#### **PROPERTY DESCRIPTION**

Build To Suit Opportunity - A proposed 25,000 SF, two-story, medical/office building.

#### **PROPERTY HIGHLIGHTS**

- The building is conveniently located on Route 135 (Main Street), approximately one mile from I-495, and near the Massachusetts Turnpike, in Hopkinton, Massachusetts.
- State-of-the-art design includes a glass atrium with abundant natural light and efficient floor plates providing flexibility in planning.
  Amenities include generous parking, on-site property management, and downtown Hopkinton retail conveniences within walking distance.