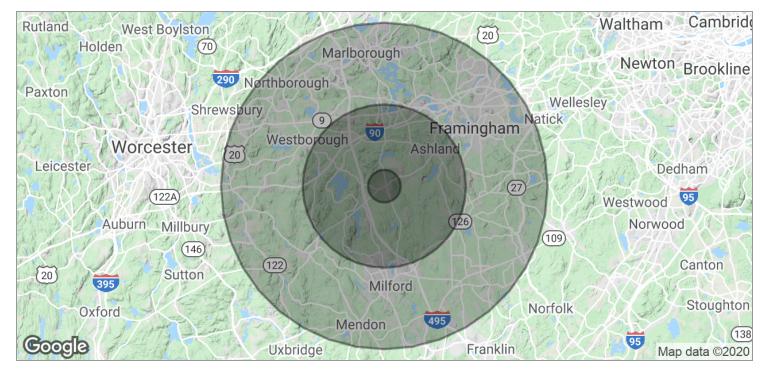

## **Demographics Map**

| POPULATION          | 1 MILE | 5 MILES | 10 MILES |  |
|---------------------|--------|---------|----------|--|
| TOTAL POPULATION    | 1,703  | 53,871  | 320,911  |  |
| MEDIAN AGE          | 39.6   | 40.1    | 39.0     |  |
| MEDIAN AGE (MALE)   | 38.4   | 39.3    | 38.2     |  |
| MEDIAN AGE (FEMALE) | 40.0   | 40.8    | 39.9     |  |

| HOUSEHOLDS & INCOME | 1 MILE    | 5 MILES   | 10 MILES  |
|---------------------|-----------|-----------|-----------|
| TOTAL HOUSEHOLDS    | 582       | 19,228    | 120,644   |
| # OF PERSONS PER HH | 2.9       | 2.8       | 2.7       |
| AVERAGE HH INCOME   | \$167,538 | \$133,887 | \$103,808 |
| AVERAGE HOUSE VALUE |           | \$463,691 | \$418,832 |