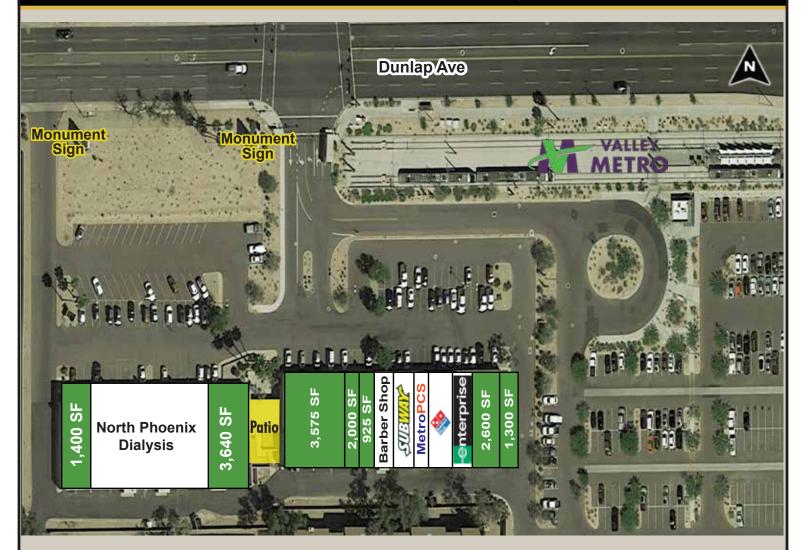

# DE RITO PARTNERS, INC

VILLAGE SHOPPING CENTER

West of the Southwest Corner of 19th Avenue & Dunlap Avenue – Phoenix, Arizona

925 SF - 6,500 SF / ENDCAPS & 1,400 SF FORMER RESTAURANT AVAILABLE

For further information contact:

### **PROJECT HIGHLIGHTS**

- Existing 3,640 sf restaurant with patio and retail/office space in dominant North Phoenix trade area
- Five educational institutions adjacent to property combined enrollment 3,500+ students
- Three medical facilities and hospital within 3 miles
- I-17 and Metro Center Mall less than 1 mile
- Future plans for light rail extension along Dunlap Avenue
- Over 62,000 daytime employees within a 3 mile radius