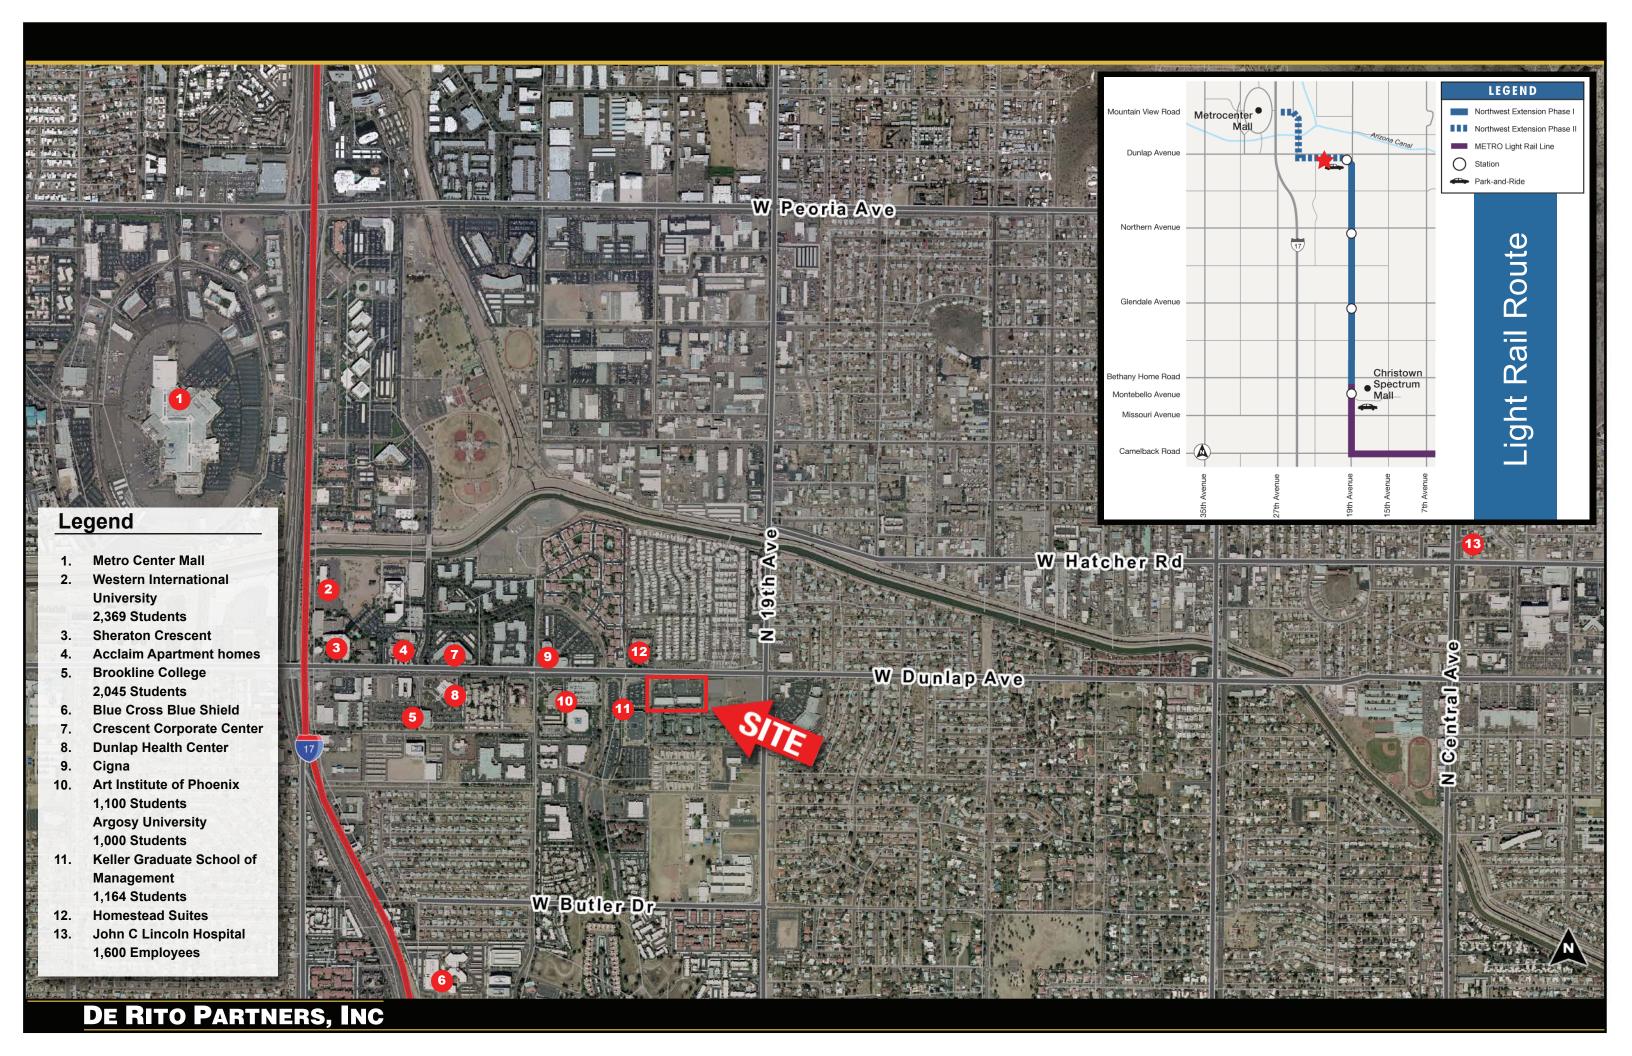

### **PROJECT HIGHLIGHTS**

- Existing 3,640 sf restaurant with patio and retail/office space in dominant North Phoenix trade area
- Five educational institutions adjacent to property combined enrollment 3,500+ students
- Three medical facilities and hospital within 3 miles
- I-17 and Metro Center Mall less than 1 mile
- Future plans for light rail extension along Dunlap Avenue
- Over 62,000 daytime employees within a 3 mile radius