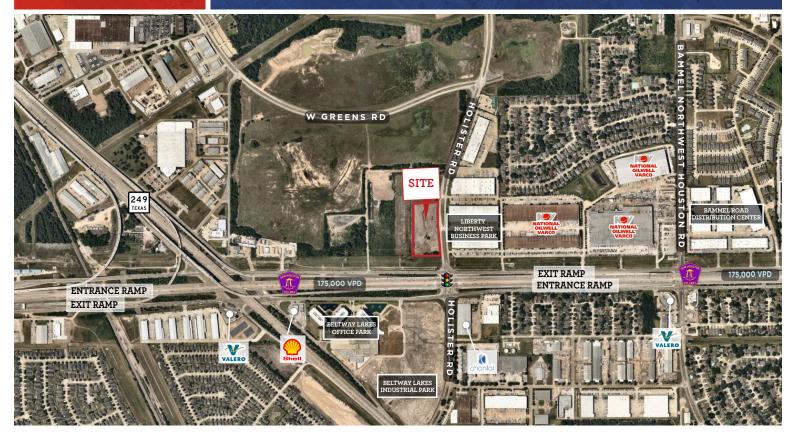

## HOLLISTER AND SAM HOUSTON TOLLWAY

NWQ of Hollister Rd & Sam Houston Tollway | Houston, Texas

## ±4.33 Acres Available

J.J. McDermott | David Meyers | 281.477.4300

| Land:               | ±4.33 Acres (Cleared and leveled)                                                                              |
|---------------------|----------------------------------------------------------------------------------------------------------------|
| Utilities:          | To the site from HC MUD #24                                                                                    |
| Detention:          | Off-site detention                                                                                             |
| Floodplain:         | Out of 100-year & 500-year floodplain                                                                          |
| Ideal Uses:         | Retail, hospitality, or office                                                                                 |
| Frontage:           | ±665' on Hollister Drive<br>±278' of depth on north end of the site<br>±300' of depth on south end of the site |
| Price:              | Call for information                                                                                           |
| Daytime Population: | 1,352 businesses<br>25K employees in 2 mile radius                                                             |