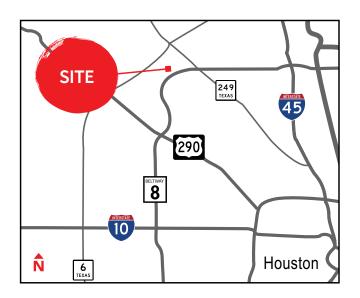

# Site location:

Windfern Northwest Distribution Center is strategically located with excellent access to Beltway 8, between the Gessner and Fallbrook interchanges, in the heart of the Northwest Distribution submarket. Windfern Northwest Distribution Center 11902 Windfern Rd. Houston, TX 77064