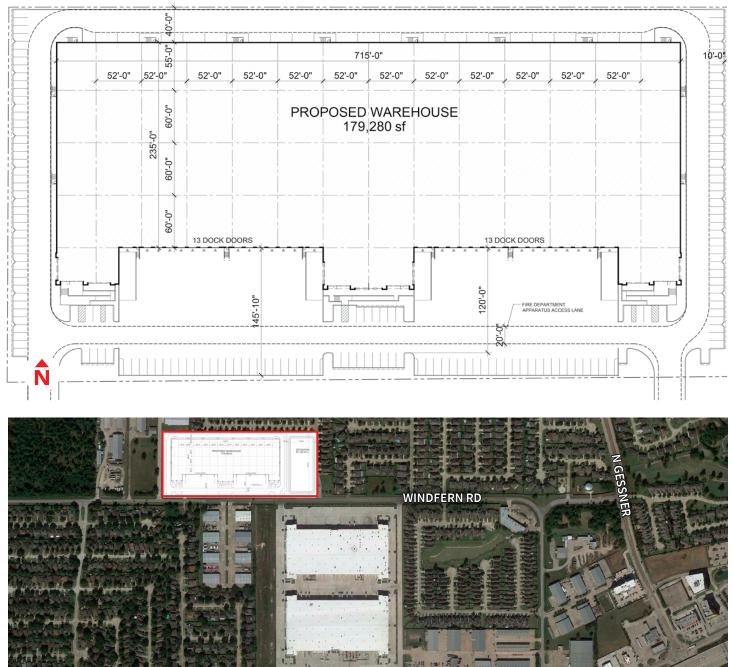

## Site features:

- ±179,280 s.f.
- Office space build to suit
- 30' clear height
- 26 dock high doors
- Four ramps (12' x 14')
- All dock doors & overhead doors are insulated
- 60' x 52' column spacing
- ESFR sprinkler system
- Ample Parking: 187 parking spaces
- Low MUD rate
- Freeport tax exemption available
- Lease Rate: Call broker

## Site Plan

The information contained herein is obtained from sources believed to be reliable; however, JLL makes no guarantees, warranties or representations as to the completeness or accuracy thereof. The presentation of this property is submitted subject to errors, omissions, change of price or conditions, and is subject to prior sale, lease or withdrawal without notice.