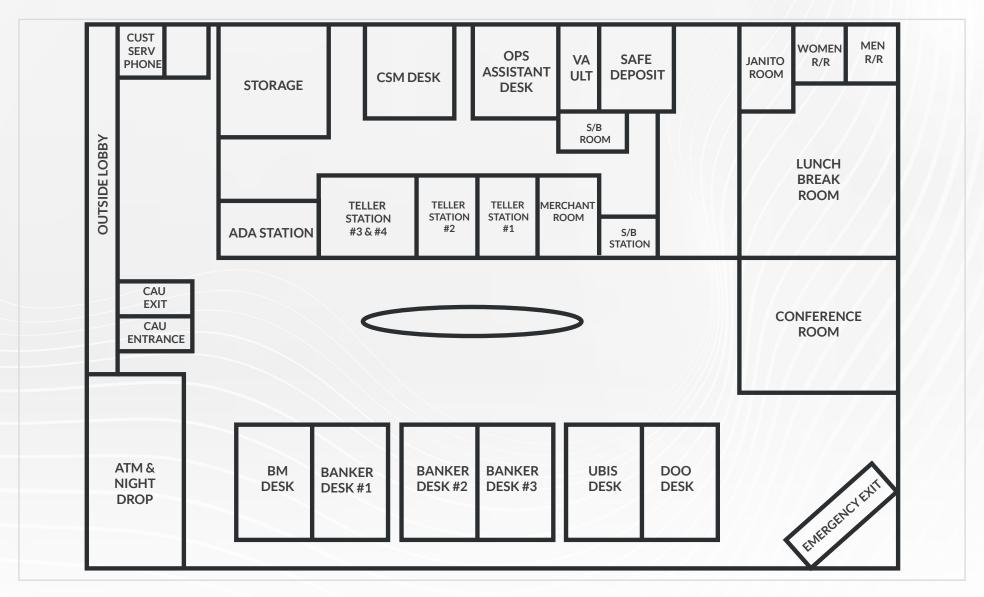

## **FLOOR PLAN**

1045 W. Huntington Drive, Arcadia, CA 91007

Measurement are approximate only, and Broker does not guarantee their accuracy. Tenants are subject to change, and Broker makes no representation written or implied that the feature tenants will be occupying the space throughout the duration of the Lessee's tenancy. Lessee is to conduct their own due diligence before signing any formal agreements.