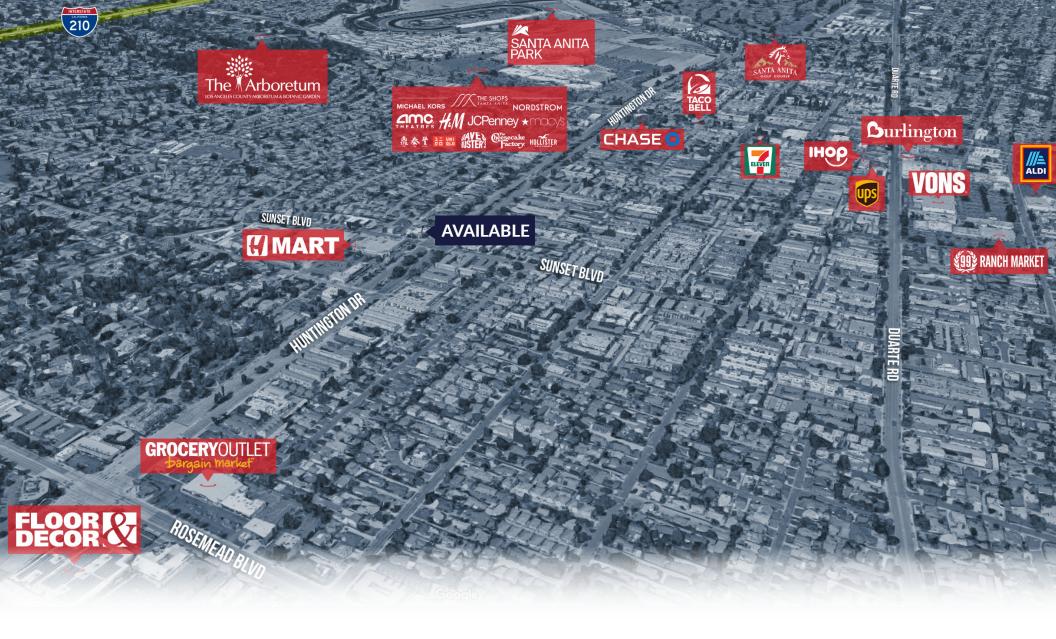

#### **AREA AMENITIES**

- ✓ Hard corner
- ✓ Population over 28,000 within 1 mile
- ✓ Diverse range of industries including healthcare, education and technology
- ✓ Close proximity to major transportations and freeways
- ✓ Near attractions such as Los Angeles County Arboretum, Santa Anita Park and The Shops at Santa Anita