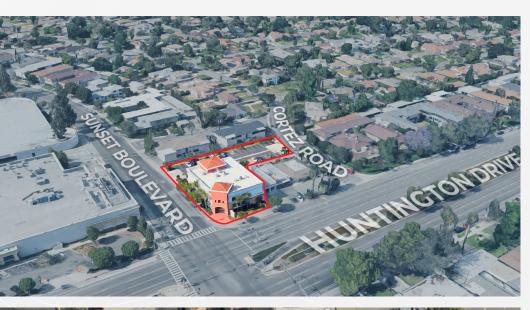

#### **AREA AMENITIES**

- ✓ Hard corner
- ✓ Population over 28,000 within 1 mile
- ✓ Diverse range of industries including healthcare, education and technology
- ✓ Close proximity to major transportations and freeways
- ✓ Near attractions such as Los Angeles County Arboretum, Santa Anita Park and The Shops at Santa Anita

#### **RENT RATE**

\$6.00 PSF per month NNN ± \$0.53 PSF

| - DEMOGRAPHICS | 1 MILE                 | 3 MILE   | 5 MILE   |
|----------------|------------------------|----------|----------|
| Population     | 28,444                 | 174,158  | 487,197  |
| Med HH Income  | \$82,368               | \$96,043 | \$82,291 |
| QQ Daytime Pop | 23,775                 | 146,371  | 404,542  |
| Traffic Count  | ± 48,812 CPD ON STREET |          |          |