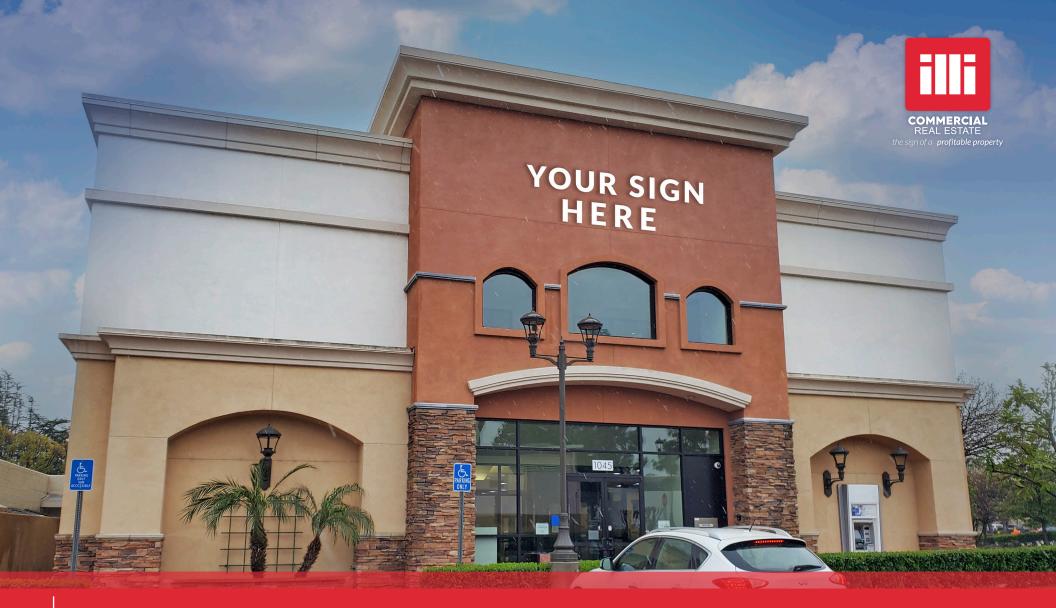

# ±5,430 RETAIL SPACE FOR LEASE

1045 W. Huntington Drive, Arcadia, CA 91007

## PROPERTY FEATURES

COMMERCIAL REAL ESTATE

1045 W. Huntington Drive, Arcadia, CA 91007

### APPROX. 5,430 SF

FORMER BANK RETAIL SPACE AVAILABLE

- √ 40 parking spaces
- ✓ Perfect for medical / urgent care