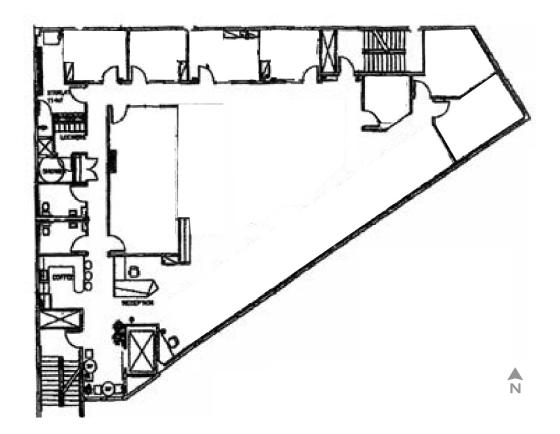

## FLOOR PLAN

## SPACE INFORMATION

- + Floor 2 4,265 RSF
- + Space available now
- + Reduced year 1 rate
- + \$15.00/NNN year 1 rate
- + Excellent natural light
- + Good mix of open work area and offices
- + Highly efficient layout