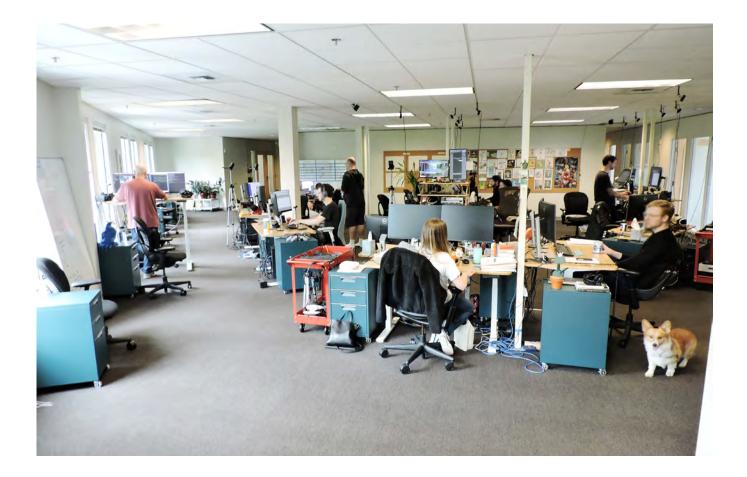

## SPACE INFORMATION

- + Floor 2 4,265 RSF
- + Space available now
- + Reduced year 1 rate
- + \$15.00/NNN year 1 rate
- + Excellent natural light
- + Good mix of open work area and offices
- + Highly efficient layout