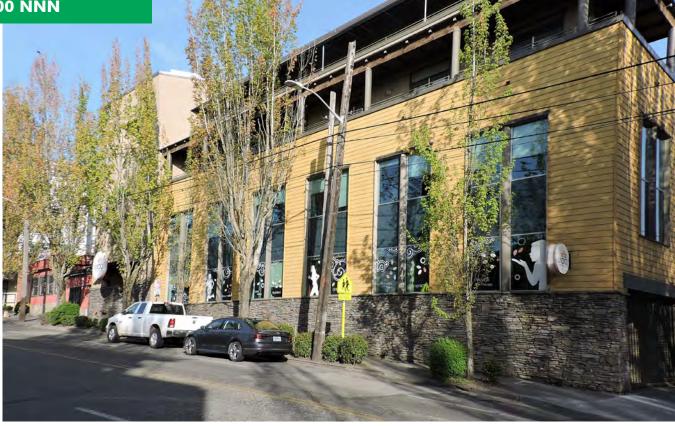

## FOR LEASE MADISON RIDGE OFFICE BLDG

### 2014 EAST MADISON ST Septile, WA 98122

## **BUILDING HIGHLIGHTS**

- + Located in Capitol Hill directly on Madison
- + Enhanced HVAC technology GPS ionization system
- + Full floor opportunity
- + Walkability score of 92\*
- + Located on bus line
- + Parking available in building and additional street parking \*Source: walkscore.com