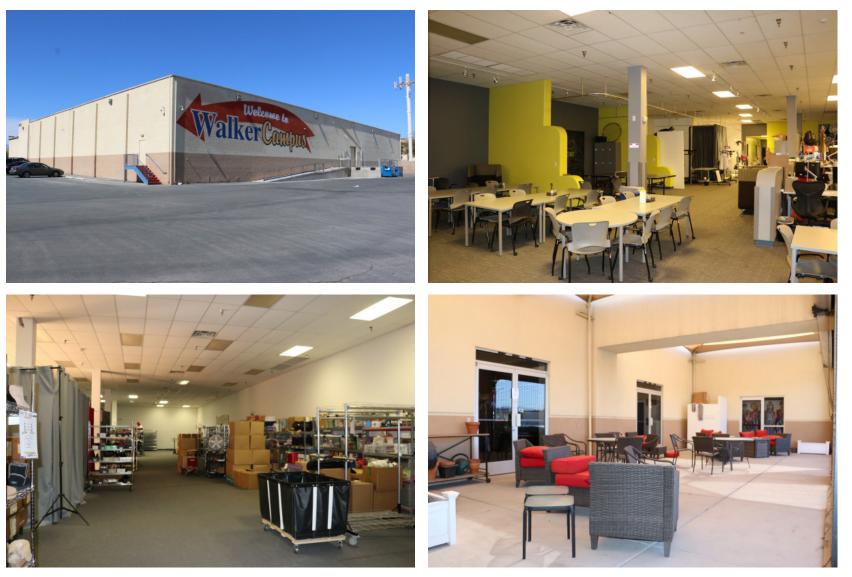

### 30,822 SF± FREESTANDING BUILDING - MINUTES TO DOWNTOWN

FOR LEASE 273 S. MARTIN LUTHER KING BLVD. LAS VEGAS, NV 89106

273 S. Martin Luther King Blvd is a 30,822 SF± freestanding building that used to be part of Walker Furniture. Zappos is currently occupying and set to move out in a couple months. The building has 20' ceilings, enormous open space, one loading dock door, the entire building is HVAC. Great location right at the spaghetti bowl and across the highway from the World Market Center and Symphony Park. The building is very flexible and could be used for many different types of uses and can offer an 8/1000 parking ratio.

# PROPERTY DETAILS

- 30,822 SF± Freestanding Building (Divisible to 15,411 SF)
- Abundant surface parking (8:1,000)
- 100% HVAC
- 20' Clear Height
- Loading Dock Door
- Enormous Open Space
- Previous location for Zappos and formerly part of Walker Furniture
- Great Location at the Spaghetti Bowl
- Across the I-15 from World Market Center, Las Vegas North Premium Outlets, Symphony Park and minutes to Downtown.
- T5 Maker Zoning (City of Las Vegas) offers flexibility for a variety of uses
- Base Monthly Rent: \$1.05/SF NNN
- NNN Fees:
- \$0.14/SF