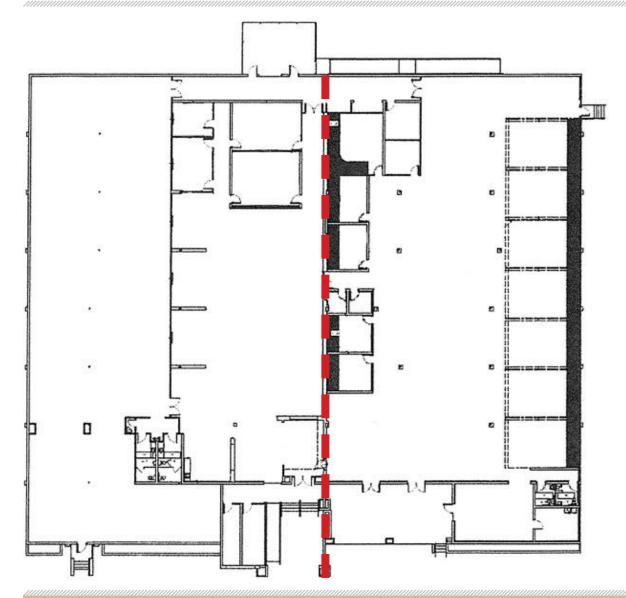

# PROPERTY DETAILS

- 30,822 SF± Freestanding Building (Divisible to 15,411 SF)
- Abundant surface parking (8:1,000)
- 100% HVAC
- 20' Clear Height
- Loading Dock Door
- Enormous Open Space
- Previous location for Zappos and formerly part of Walker Furniture
- Great Location at the Spaghetti Bowl
- Across the I-15 from World Market Center, Las Vegas North Premium Outlets, Symphony Park and minutes to Downtown.
- T5 Maker Zoning (City of Las Vegas) offers flexibility for a variety of uses
- Base Monthly Rent: \$1.05/SF NNN
- NNN Fees:
- \$0.14/SF