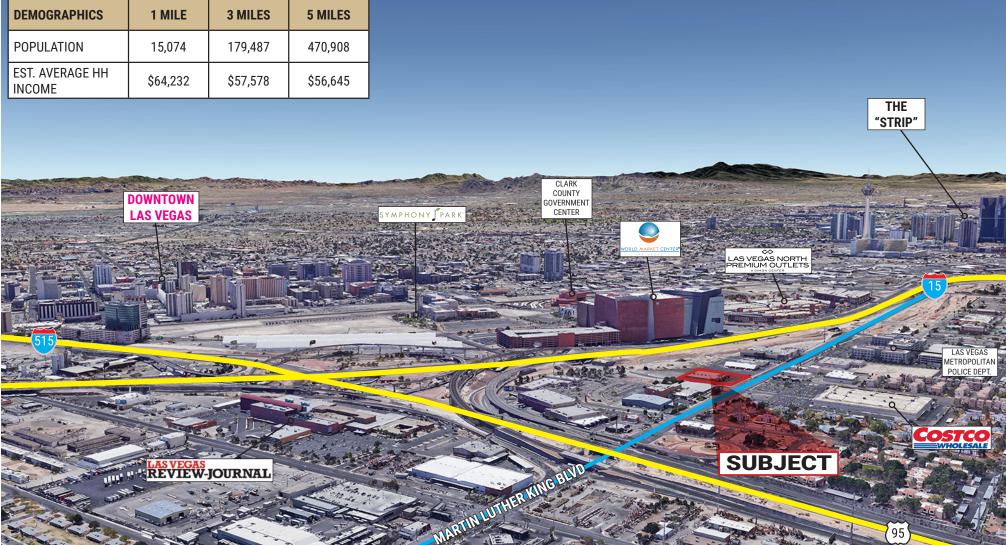

### 30,822 SF± FREESTANDING BUILDING - MINUTES TO DOWNTOWN

FOR LEASE 273 S. MARTIN LUTHER KING BLVD. LAS VEGAS, NV 89106

273 S. Martin Luther King Blvd is a 30,822 SF± freestanding building that used to be part of Walker Furniture. Zappos is currently occupying and set to move out in a couple months. The building has 20' ceilings, enormous open space, one loading dock door, the entire building is HVAC. Great location right at the spaghetti bowl and across the highway from the World Market Center and Symphony Park. The building is very flexible and could be used for many different types of uses and can offer an 8/1000 parking ratio.

# PROPERTY DETAILS

- 30,822 SF± Freestanding Building (Divisible to 15,411 SF)
- Abundant surface parking (8:1,000)
- 100% HVAC
- 20' Clear Height
- Loading Dock Door
- Enormous Open Space
- Previous location for Zappos and formerly part of Walker Furniture
- Great Location at the Spaghetti Bowl
- Across the I-15 from World Market Center, Las Vegas North Premium Outlets, Symphony Park and minutes to Downtown.
- T5 Maker Zoning (City of Las Vegas) offers flexibility for a variety of uses
- Base Monthly Rent: \$1.05/SF NNN
- NNN Fees:
- \$0.14/SF

## 273 S. MARTIN LUTHER KING BLVD. LAS VEGAS, NV 89106

| DEMOGRAPHICS              | 1 MILE   | 3 MILES  | 5 MILES  |
|---------------------------|----------|----------|----------|
| POPULATION                | 15,074   | 179,487  | 470,908  |
| EST. AVERAGE HH<br>INCOME | \$64,232 | \$57,578 | \$56,645 |