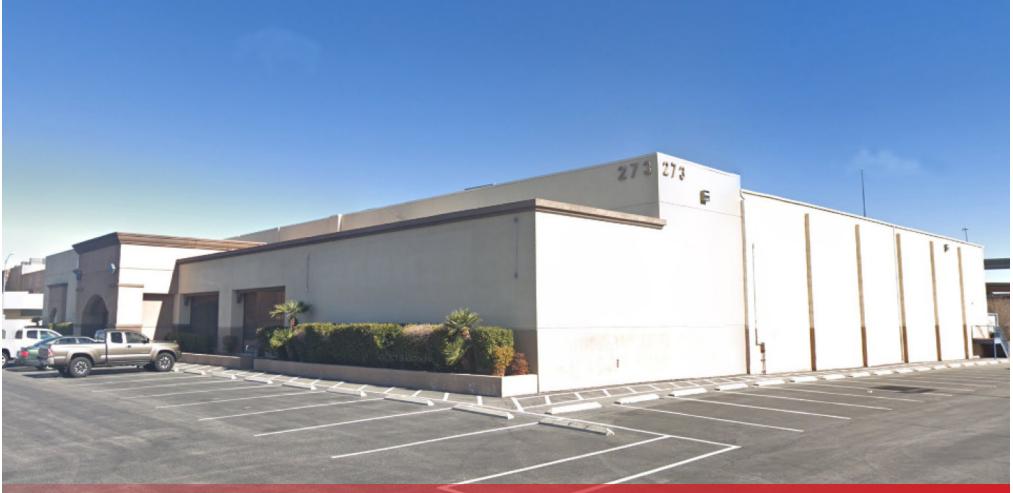

### 30,822 SF± FREESTANDING BUILDING - MINUTES TO DOWNTOWN

FOR LEASE 273 S. MARTIN LUTHER KING BLVD. LAS VEGAS, NV 89106

273 S. Martin Luther King Blvd is a 30,822 SF± freestanding building that used to be part of Walker Furniture. Zappos is currently occupying and set to move out in a couple months. The building has 20' ceilings, enormous open space, one loading dock door, the entire building is HVAC. Great location right at the spaghetti bowl and across the highway from the World Market Center and Symphony Park. The building is very flexible and could be used for many different types of uses and can offer an 8/1000 parking ratio.

# PROPERTY DETAILS

- 30,822 SF± Freestanding Building (Divisible to 15,411 SF)
- Abundant surface parking (8:1,000)
- 100% HVAC
- 20' Clear Height
- Loading Dock Door
- Enormous Open Space
- Previous location for Zappos and formerly part of Walker Furniture
- Great Location at the Spaghetti Bowl
- Across the I-15 from World Market Center, Las Vegas North Premium Outlets, Symphony Park and minutes to Downtown.
- T5 Maker Zoning (City of Las Vegas) offers flexibility for a variety of uses
- Base Monthly Rent: \$1.05/SF NNN
- NNN Fees:
- \$0.14/SF