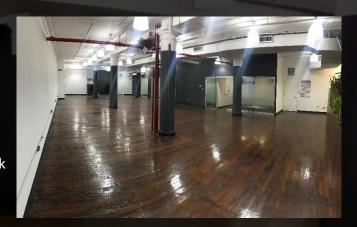

#### **Value Opportunity**

3rd Floor 5,430 SF

Asking Rent: Upon Request

Term: 3 to 10 Years

#### **Space Highlights**

- Aggressively Priced
- 1 Windowed Office
- 1 Meeting Room
- 2 Conference Rooms
- Wet Pantry with Dishwasher
- Open Seating for a staff of 45

Flatiron 23rd Street Partnership

For further information please contact