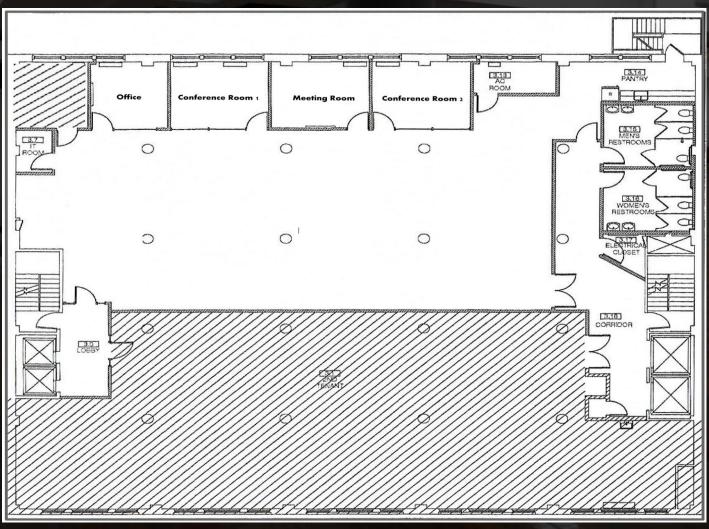

#### **Value Opportunity**

3rd Floor 5,430 SF

Asking Rent: Upon Request

Term: 3 to 10 Years

#### **Space Highlights**

- Aggressively Priced
- 1 Windowed Office
- 1 Meeting Room
- 2 Conference Rooms
- Wet Pantry with Dishwasher
- Open Seating for a staff of 45

Flatiron 23rd Street Partnership

For further information please contact