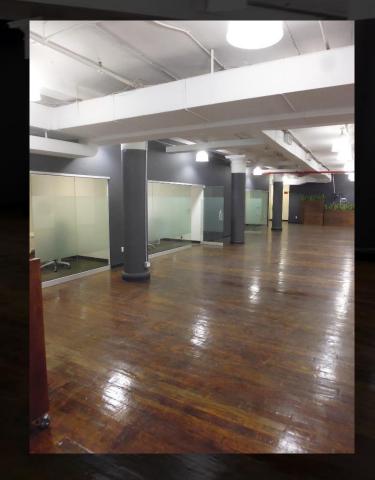

#### **Value Opportunity**

3rd Floor 5,430 SF

Asking Rent: Upon Request

Term: 3 to 10 Years

#### **Space Highlights**

- Aggressively Priced
- 1 Windowed Office
- 1 Meeting Room
- 2 Conference Rooms
- Wet Pantry with Dishwasher
- Open Seating for a staff of 45

Flatiron 23rd Street Partnership

For further information please contact