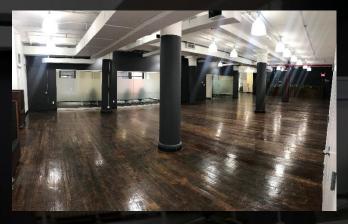

#### **Value Opportunity**

3rd Floor 5,430 SF

Asking Rent: Upon Request

Term: 3 to 10 Years

#### **Space Highlights**

- Aggressively Priced
- 1 Windowed Office
- 1 Meeting Room
- 2 Conference Rooms
- Wet Pantry with Dishwasher
- Open Seating for a staff of 45

Flatiron 23rd Street Partnership

For further information please contact