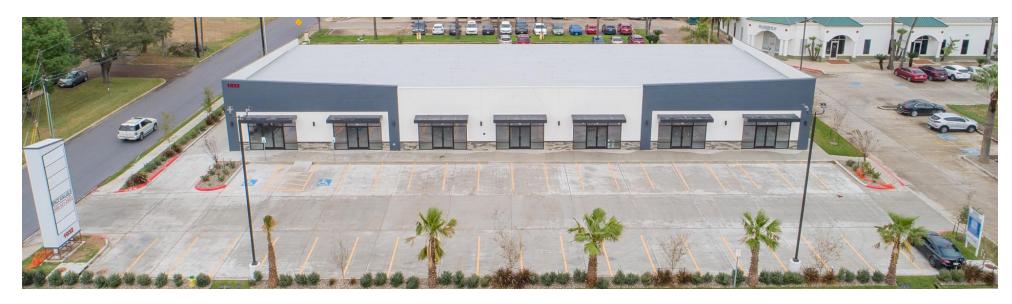

### **PROPERTY OVERVIEW**

This 1st generation strip center is ideally situated on Sam Houston Boulevard, just East of Jackson Road in Pharr, TX. The center has proximity to major, medical facilities, shopping, dining, and entertainment. Suites range in size, starting at 1,500 square feet, and can get as large as 12,000 square feet.

### **PROPERTY HIGHLIGHTS**

- High Traffic Area
- Excellent Accessibility
- Aggressive Lease Rates
- Tenant Allowances Available

G COLDWELL BANKER COMMERCIAL