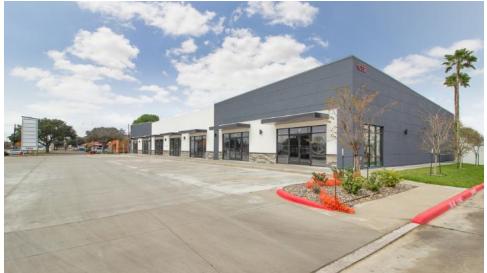

### **PROPERTY OVERVIEW**

This 1st generation strip center is ideally situated on Sam Houston Boulevard, just East of Jackson Road in Pharr, TX. The center has proximity to major, medical facilities, shopping, dining, and entertainment. Suites range in size, starting at 1,500 square feet, and can get as large as 12,000 square feet.

### **PROPERTY HIGHLIGHTS**

- High Traffic Area
- Excellent Accessibility
- Aggressive Lease Rates
- Tenant Allowances Available

G COLDWELL BANKER COMMERCIAL