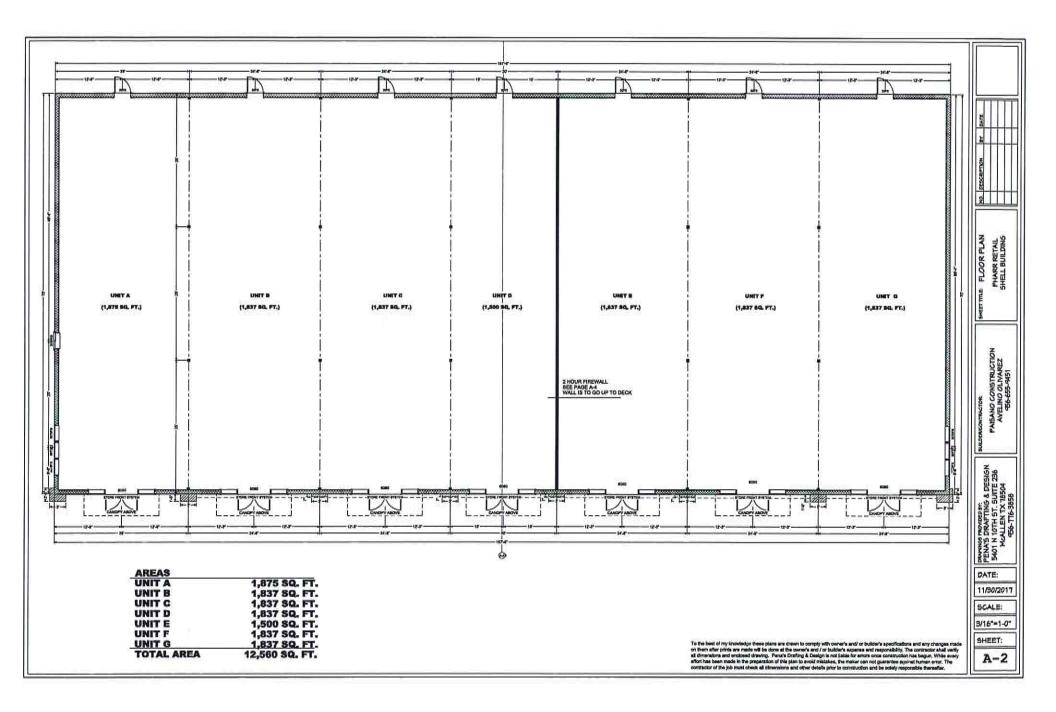

# 1032 W. SAM HOUSTON BLVD

Pharr, TX 78577

AVAILABLE SPACE 1,500 - 12,560 SF

### **OFFERING SUMMARY**

CBCWORLDWIDE.COM

| Available SF:   | 1,500 - 12,560 SF  |  |
|-----------------|--------------------|--|
| Annual Rate:    | \$15.00<br>(Gross) |  |
| T.I. Allowance: | Negotiable         |  |
| Year Built:     | 2018               |  |
| Traffic Counts: | 26,487 +/- VPD     |  |
| Parking Ratio:  | 3.98/1000          |  |
|                 |                    |  |

### **PROPERTY OVERVIEW**

This 1st generation strip center is ideally situated on Sam Houston Boulevard, just East of Jackson Road in Pharr, TX. The center has proximity to major, medical facilities, shopping, dining, and entertainment. Suites range in size, starting at 1,500 square feet, and can get as large as 12,000 square feet.