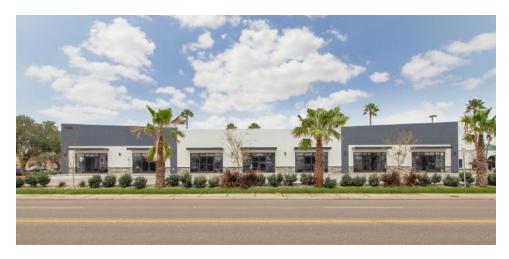

### **PROPERTY OVERVIEW**

This 1st generation strip center is ideally situated on Sam Houston Boulevard, just East of Jackson Road in Pharr, TX. The center has proximity to major, medical facilities, shopping, dining, and entertainment. Suites range in size, starting at 1,500 square feet, and can get as large as 12,000 square feet.