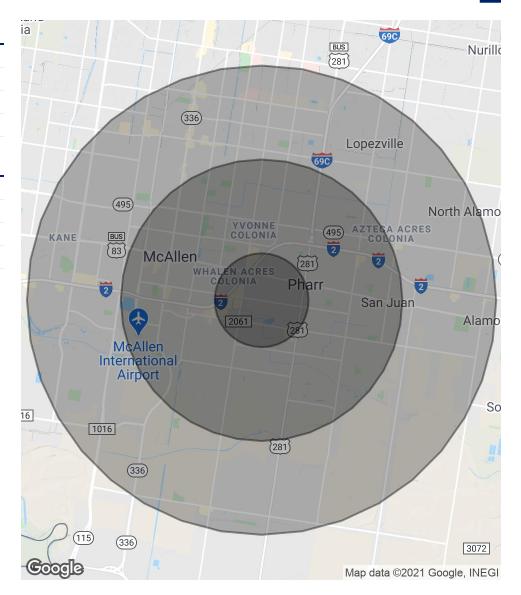

# 1032 W. SAM HOUSTON BLVD

Pharr, TX 78577

| POPULATION                            | 1 MILE          | 3 MILES               | 5 MILES               |
|---------------------------------------|-----------------|-----------------------|-----------------------|
| Total Population                      | 7,778           | 69,107                | 189,120               |
| Average age                           | 31.8            | 31.7                  | 29.9                  |
| Average age (Male)                    | 30.9            | 30.2                  | 28.1                  |
| Average age (Female)                  | 34.4            | 33.4                  | 31.9                  |
|                                       |                 |                       |                       |
|                                       |                 |                       |                       |
| HOUSEHOLDS & INCOME                   | 1 MILE          | 3 MILES               | 5 MILES               |
| HOUSEHOLDS & INCOME  Total households | 1 MILE<br>2,525 | <b>3 MILES</b> 22,127 | <b>5 MILES</b> 57,133 |
|                                       |                 |                       |                       |
| Total households                      | 2,525           | 22,127                | 57,133                |