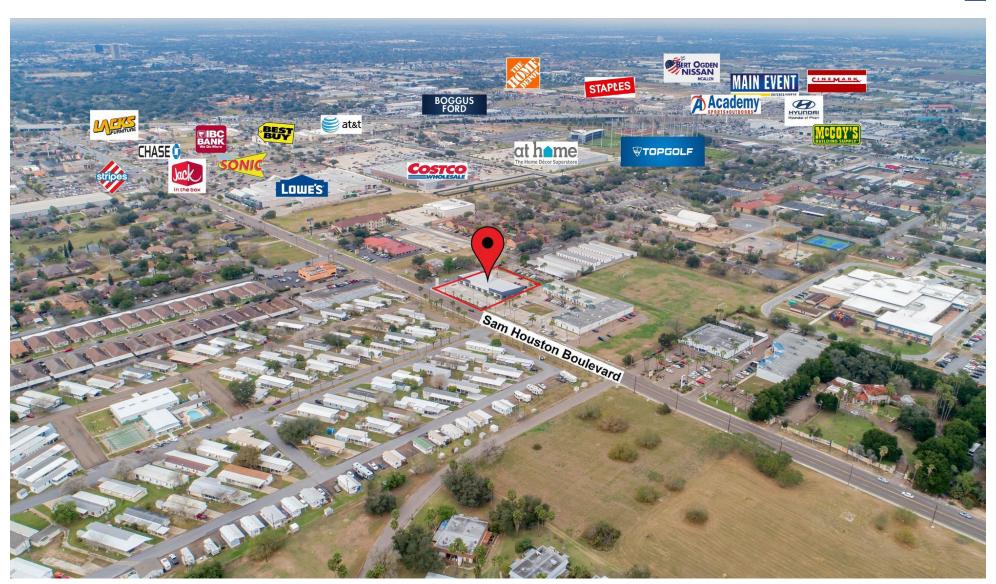

## 1032 W. SAM HOUSTON BLVD

Pharr, TX 78577

### **PROPERTY OVERVIEW**

This 1st generation strip center is ideally situated on Sam Houston Boulevard, just East of Jackson Road in Pharr, TX. The center has proximity to major, medical facilities, shopping, dining, and entertainment. Suites range in size, starting at 1,500 square feet, and can get as large as 12,000 square feet.