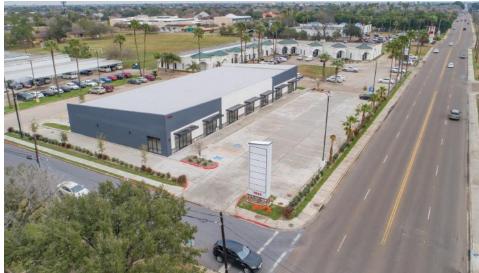

# 1032 W. SAM HOUSTON BLVD

Pharr, TX 78577

AVAILABLE SPACE 1,500 - 12,560 SF

## 1032 W. SAM HOUSTON BLVD

Pharr, TX 78577

### **PROPERTY OVERVIEW**

This 1st generation strip center is ideally situated on Sam Houston Boulevard, just East of Jackson Road in Pharr, TX. The center has proximity to major, medical facilities, shopping, dining, and entertainment. Suites range in size, starting at 1,500 square feet, and can get as large as 12,000 square feet.