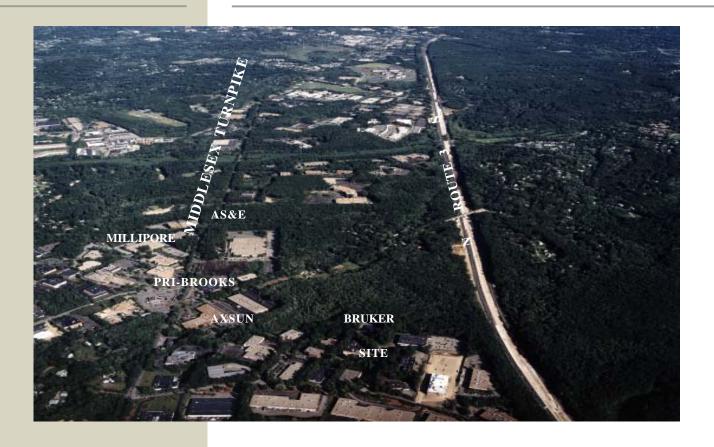

# 44 Manning Road Billerica, MA

Strategically located near the intersection of Interstate 3 and Route 62, 44 Manning Road in Billerica is a 64,000 s.f. first class Office/R & D/light assembly building. The building offers close proximity to Routes 128 and Route 3, 3000 amps of power, and tailboard loading.