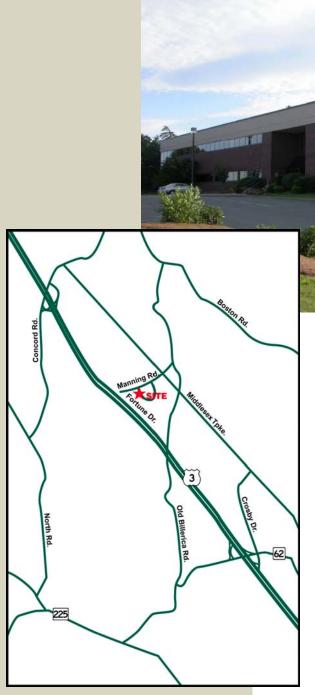

# 44 Manning Road Billerica, MA

Strategically located near the intersection of Interstate 3 and Route 62, 44 Manning Road in Billerica is a 64,000 s.f. first class Office/R & D/light assembly building. The building offers close proximity to Routes 128 and Route 3, 3000 amps of power, and tailboard loading.