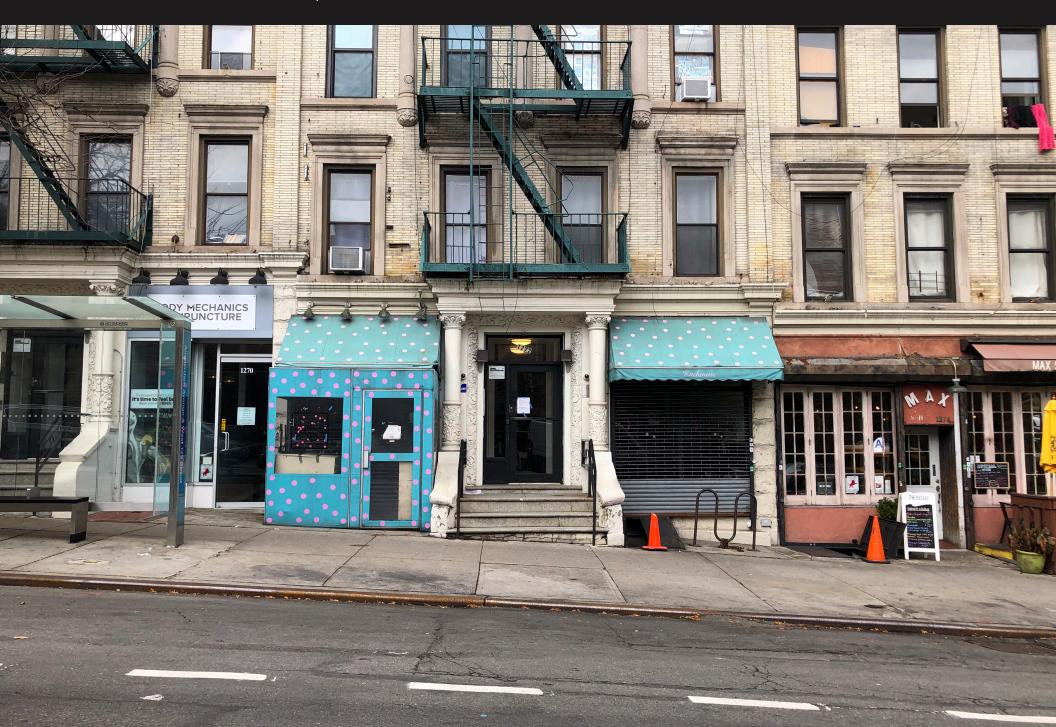

## **1272 AMSTERDAM AVENUE**

BETWEEN 122ND & 123RD STREETS | MORNINGSIDE HEIGHTS / UPPER WEST SIDE

# **1272 AMSTERDAM AVENUE**

BETWEEN 122ND & 123RD STREETS | MORNINGSIDE HEIGHTS / UPPER WEST SIDE

1,800 SF

750 SF

#### **COMMENTS**

- Rare Vented Space right Near Columbia University
- Formerly Kichenette Uptown
- Turnkey restaurant

CONTACT OUR BROKER(S) FOR MORE INFORMATION