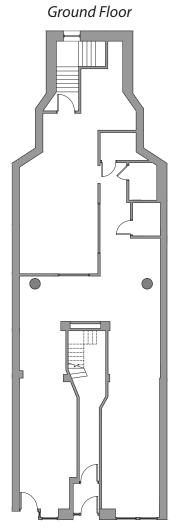

## **1272 AMSTERDAM AVENUE**

BETWEEN 122ND & 123RD STREETS | MORNINGSIDE HEIGHTS / UPPER WEST SIDE





# **1272 AMSTERDAM AVENUE**

BETWEEN 122ND & 123RD STREETS | MORNINGSIDE HEIGHTS / UPPER WEST SIDE

1,800 SF

750 SF

#### SIZE

**Ground Floor** Basement

#### FRONTAGE

20'

#### **CEILING HEIGHT**

10'

#### **ASKING RENT**

**Upon Request** 

#### POSSESSION

Immediate

## **TRANSPORTATION**

#### **COMMENTS**

- Rare Vented Space right Near Columbia University
- Formerly Kichenette Uptown
- Turnkey restaurant









CONTACT OUR BROKER(S) FOR MORE INFORMATION

### **DAN** KESTENBAUM

DKestenbaum@ksrny.com

347.204.4935

## **DAVID** GREEN

DGreen@ksrny.com

516.320.0260

All information supplied in this marketing presentation and/or flyer is from sources deemed reliable and is furnished subject to errors, omissions, modifications, removal of listings from sale/lease and to any listing conditions Any square footage, dimensions, floor plans and/or technical data set forth are approximations and are subject to further elaboration/confirmaton.



**KASSIN SABBAGH REALTY** 1385 Broadway 22nd floor New York, NY 10018 (212) 417 - 9217 www.ksrnv.com