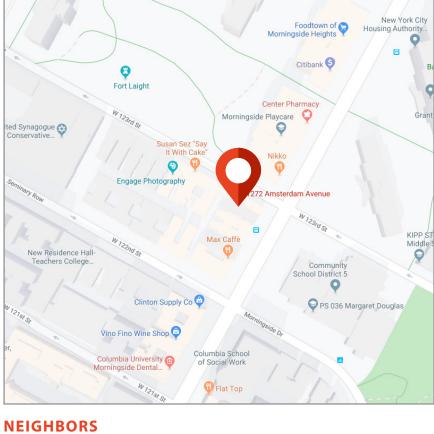

## **1272 AMSTERDAM AVENUE**

BETWEEN 122ND & 123RD STREETS | MORNINGSIDE HEIGHTS / UPPER WEST SIDE





# **1272 AMSTERDAM AVENUE**

BETWEEN 122ND & 123RD STREETS | MORNINGSIDE HEIGHTS / UPPER WEST SIDE

1,800 SF

750 SF

#### SIZE

**Ground Floor** Basement

#### FRONTAGE

20'

#### **CEILING HEIGHT**

10'

#### **ASKING RENT**

**Upon Request** 

#### POSSESSION

Immediate

## **TRANSPORTATION**

#### **COMMENTS**

- Rare Vented Space right Near Columbia University
- Formerly Kichenette Uptown
- Turnkey restaurant









CONTACT OUR BROKER(S) FOR MORE INFORMATION

### **DAN** KESTENBAUM

DKestenbaum@ksrny.com

347.204.4935

## **DAVID** GREEN

DGreen@ksrny.com

516.320.0260

All information supplied in this marketing presentation and/or flyer is from sources deemed reliable and is furnished subject to errors, omissions, modifications, removal of listings from sale/lease and to any listing conditions Any square footage, dimensions, floor plans and/or technical data set forth are approximations and are subject to further elaboration/confirmaton.



**KASSIN SABBAGH REALTY** 1385 Broadway 22nd floor New York, NY 10018 (212) 417 - 9217 www.ksrnv.com