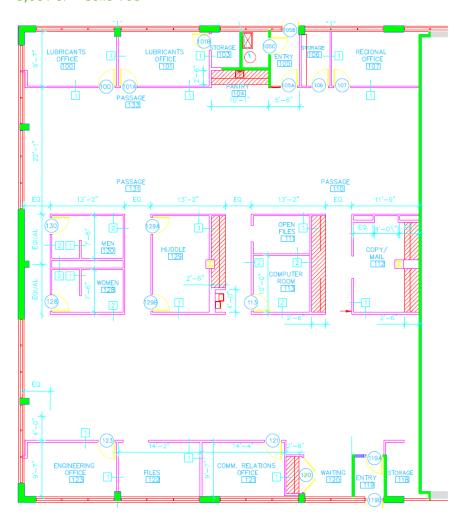

# **CENTRE POINT WEST**

603 Diehl Road, Naperville, IL

Naperville, Illinois





+ Available Square Feet: 6,001 SF – Suite 103

+ Rental Rate: \$13.50 PSF Net

+ 2019 Est. Taxes: \$1.90 PSF

+ 2019 Est. Oper. Expenses: \$2.51 PSF

+ On Site Day Care Center

+ Excellent Area Amenities







## FOR LEASE

## 603 Diehl Road, Naperville, IL



### **FLOOR PLAN**

6,001 SF - Suite 103





### **DAVID JUSTH**

Executive Vice President 1 630 573 1273 david.justh@cbre.com

#### **JEFF MANN**

Senior Vice President 1 630 573 7076 jeffrey.mann@cbre.com

© 2019 CBRE, Inc. This information has been obtained from sources believed reliable. We have not verified it and make no guarantee, warranty or representation about it. Any projections, opinions, assumptions or estimates used are for example only and do not represent the current or future performance of the property. You and your advisors should conduct a careful, independent investigation of the property to determine to your satisfaction the suitability of the property for your needs.

Photos herein are the property of their respective owners and use of these images without the express written consent of the owner is prohibi