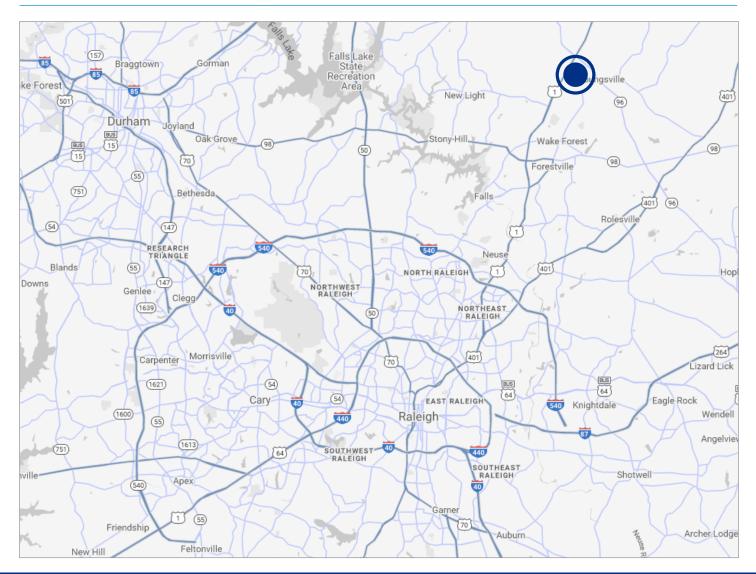

ation contained herein was obtained from sources believed reliable; however, TradeMark Properties makes no guarantees, warranties, or representations as to the completeness or accuracy thereof. The presentation of this property is submitted subject to errors, omissions, changes of price or conditions prior to sale or lease, or withdrawal without notice.





## 102 WEATHERS STREET YOUNGSVILLE, NC 27596

| DESTINATION               | TIME       | DISTANCE   |
|---------------------------|------------|------------|
| NC-98 (Wake Forest)       | 11 minutes | 6 miles    |
| l-540 (Raleigh)           | 20 minutes | 15 miles   |
| RDU International Airport | 35 minutes | 27.5 miles |
| I-85 (Durham)             | 37 minutes | 25.7 miles |
| Research Triangle Park    | 40 minutes | 29.5 miles |



## DAN MCCLOY

dmccloy@trademarkproperties.com 919.227.5524 direct 919.270.9587 mobile

The information contained herein was obtained from sources believed reliable; however, TradeMark Properties makes no guarantees, warranties, or representations as to the completeness or accuracy thereof. The presentation of this property is submitted subject to errors, omissions, changes of price or conditions prior to sale or lease, or withdrawal without notice.