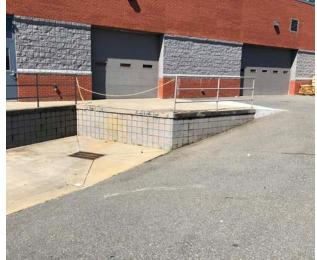

#### **PROPERTY OVERVIEW**

- 10,000 SF building built in 2008
- Suite B: 5,000 SF available for lease
- Situated on 2.25 acres
- Zoned Light Industrial
- Two (2) drive-in doors (18'w x 10'h)
- One (1) dock door, shared with Suite A
- Utilities: gas, water, electricity
- 3:1,000 SF parking ratio
- Located off US-1/Capital Boulevard

#### **SPACE INFO**

- 3,700 SF shop/warehouse space includes skylights
- 1,300 SF of office space consists of four (4) offices, two (2) bathrooms, break room, and reception area

### SUITE B: 5,000 SF