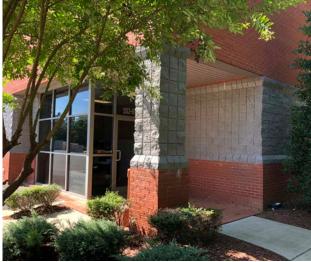

#### **PROPERTY OVERVIEW**

- 10,000 SF building built in 2008
- Suite B: 5,000 SF available for lease
- Situated on 2.25 acres
- Zoned Light Industrial
- Two (2) drive-in doors (18'w x 10'h)
- One (1) dock door, shared with Suite A
- Utilities: gas, water, electricity
- 3:1,000 SF parking ratio
- Located off US-1/Capital Boulevard

#### **SPACE INFO**

- 3,700 SF shop/warehouse space includes skylights
- 1,300 SF of office space consists of four (4) offices, two (2) bathrooms, break room, and reception area

### SUITE B: 5,000 SF