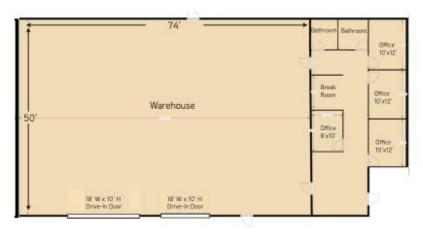

#### **PROPERTY OVERVIEW**

- 10,000 SF building built in 2008
- Suite B: 5,000 SF available for lease
- Situated on 2.25 acres
- Zoned Light Industrial
- Two (2) drive-in doors (18'w x 10'h)
- One (1) dock door, shared with Suite A
- Utilities: gas, water, electricity
- 3:1,000 SF parking ratio
- Located off US-1/Capital Boulevard

#### **SPACE INFO**

- 3,700 SF shop/warehouse space includes skylights
- 1,300 SF of office space consists of four (4) offices, two (2) bathrooms, break room, and reception area

### SUITE B: 5,000 SF