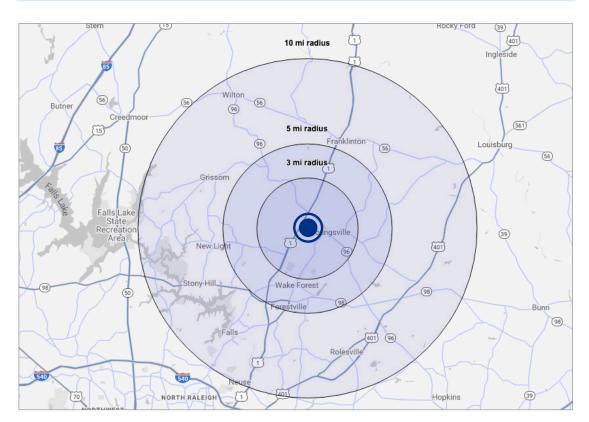

| DEMOGRAPHICS (2019 EST.) | 3-MILE   | 5-MILE   | 10-MILE   |
|--------------------------|----------|----------|-----------|
| Total Population         | 17,654   | 48,616   | 159,594   |
| Total Households         | 6,618    | 18,299   | 59,812    |
| Average Household Income | \$90,730 | \$93,930 | \$107,846 |