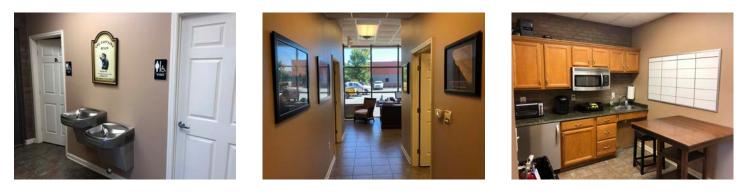

#### **SPACE INFO**

- 3,700 SF shop/warehouse space includes skylights
- 1,300 SF of office space consists of four (4) offices, two (2) bathrooms, break room, and reception area

### SUITE B: 5,000 SF