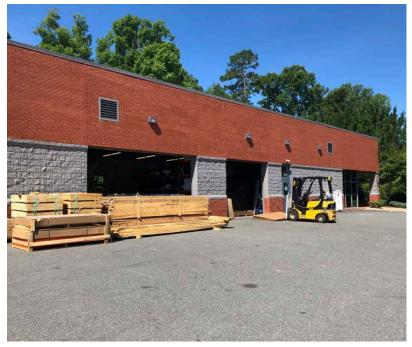

#### **PROPERTY OVERVIEW**

- 10,000 SF building built in 2008
- Suite B: 5,000 SF available for lease
- Situated on 2.25 acres
- Zoned Light Industrial
- Two (2) drive-in doors (18'w x 10'h)
- One (1) dock door, shared with Suite A
- Utilities: gas, water, electricity
- 3:1,000 SF parking ratio
- Located off US-1/Capital Boulevard

#### **SPACE INFO**

- 3,700 SF shop/warehouse space includes skylights
- 1,300 SF of office space consists of four (4) offices, two (2) bathrooms, break room, and reception area