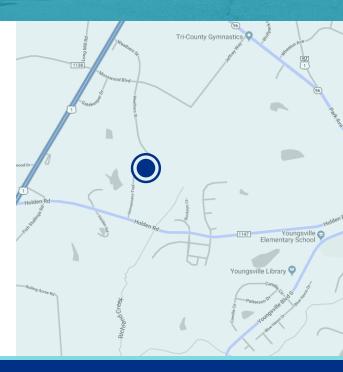

# 5,000 SF Flex space for lease

**102 WEATHERS STREET** YOUNGSVILLE, NC 27596

#### **PROPERTY OVERVIEW**

- 10,000 SF building built in 2008
- Suite B: 5,000 SF available for lease
- Situated on 2.25 acres
- Zoned Light Industrial
- Two (2) drive-in doors (18'w x 10'h)
- One (1) dock door, shared with Suite A
- Utilities: gas, water, electricity
- 3:1,000 SF parking ratio
- Located off US-1/Capital Boulevard

## ASKING RATE: \$11.00/SF, Modified Gross



**DAN MCCLOY** dmccloy@trademarkproperties.com 919.227.5524 direct 919.270.9587 mobile 1001 Wade Avenue, Suite 300, Raleigh, NC 27605 • trademarkproperties.com • 919.782.5552

# TRADEMARK PROPERTIES

## 102 WEATHERS STREET YOUNGSVILLE, NC 27596

#### **SPACE INFO**

- 3,700 SF shop/warehouse space includes skylights
- 1,300 SF of office space consists of four (4) offices, two (2) bathrooms, break room, and reception area

### SUITE B: 5,000 SF











#### DAN MCCLOY dmccloy@trademarkproperties.com 919.227.5524 direct 919.270.9587 mobile

The information contained herein was obtained from sources believed reliable; however, TradeMark Properties makes no guarantees, warranties, or representations as to the completeness or accuracy thereof. The presentation of this property is submitted