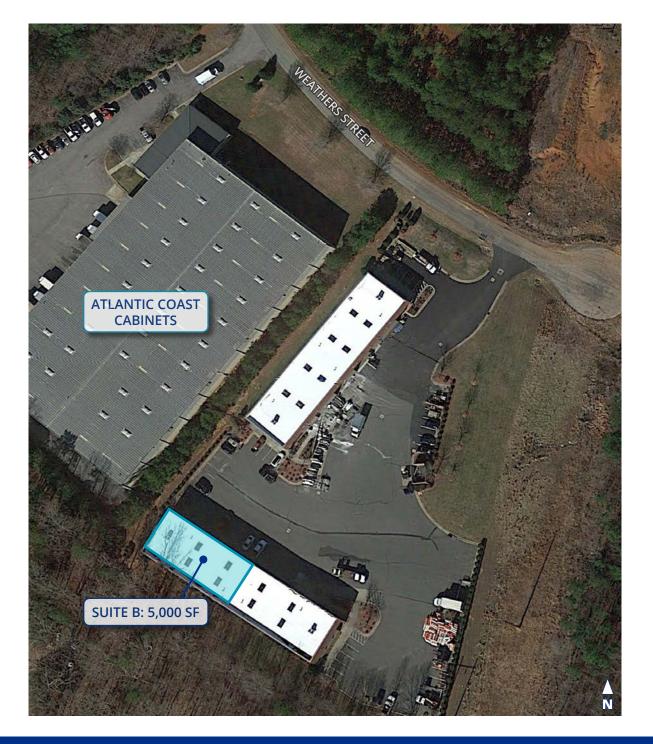

EMARK PROPERTIES

## 102 WEATHERS STREET YOUNGSVILLE, NC 27596

#### **SPACE INFO**

- 3,700 SF shop/warehouse space includes skylights
- 1,300 SF of office space consists of four (4) offices, two (2) bathrooms, break room, and reception area

### SUITE B: 5,000 SF











#### DAN MCCLOY dmccloy@trademarkproperties.com 919.227.5524 direct 919.270.9587 mobile

The information contained herein was obtained from sources believed reliable; however, TradeMark Properties makes no guarantees, warranties, or representations as to the completeness or accuracy thereof. The presentation of this property is submitted subject to errors, omissions, changes of price or conditions prior to sale or lease, or withdrawal without notice.





## 102 WEATHERS STREET YOUNGSVILLE, NC 27596

#### **AERIAL**



## DAN MCCLOY

dmccloy@trademarkproperties.com 919.227.5524 direct 919.270.9587 mobile

The information contained herein was obtained from sources believed reliable; however, TradeMark Properties makes no guarantees, warranties, or representations as to the completeness or accuracy thereof. The presentation of this property is submitted subject to errors, omissions, changes of price or conditions prior to sale or lease, or withdrawal without notice.





102 WEATHERS STREET YOUNGSVILLE, NC 27596

#### **NEARBY BUSINESS & RETAIL**



## DAN MCCLOY

dmccloy@trademarkproperties.com 919.227.5524 direct 919.270.9587 mobile

The information contained herein was obtained from sources believed reliable; however, TradeMark Properties makes no guarantees, warranties, or representations as to the c