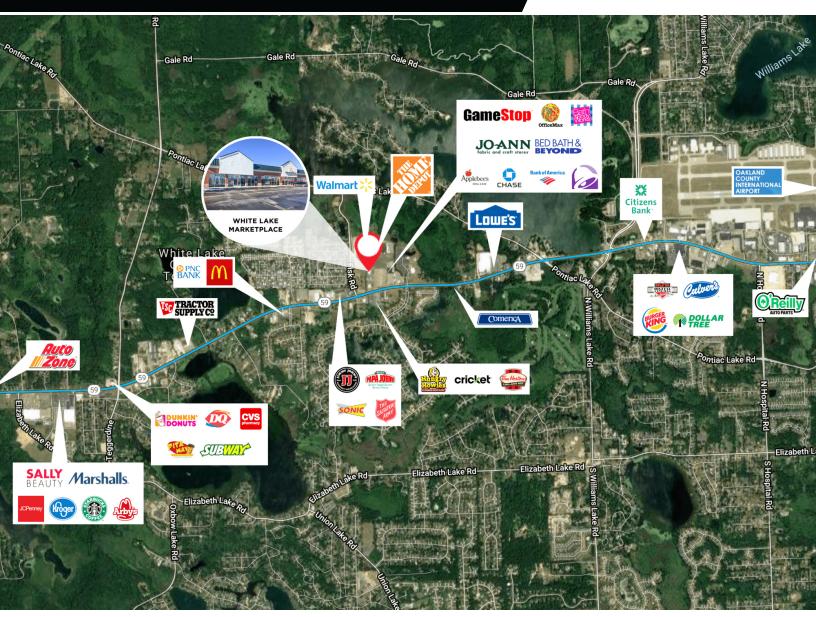

### PROPERTY FEATURES:

- Join national retailers, Home Depot, Walmart, Bed Bath & Beyond, Office Max
- Great retail synergy
- Tremendous visibility
- Dedicated parking
- West Oakland County's strongest growth corridor
- Available spring 2020

## FOR LEASE

WHITE LAKE MARKET PLACE 9136-9140 HIGHLAND ROAD WHITE LAKE, MI 48386

| TRAFFIC COUNTS             |              | DEMOGRAPHICS      |          |          |          |
|----------------------------|--------------|-------------------|----------|----------|----------|
| INTERSECTION               | CARS PER DAY |                   | 1 MILE   | 5 MILES  | 10 MILES |
| Highland Rd & Fisk Rd W    | 31,815       | Total Population  | 30,403   | 85,962   | 368,273  |
| Highland Rd & Village Dr W | 17,661       | Total Households  | 11,816   | 33,191   | 142,193  |
| -                          | -            | Average HH Income | \$75,030 | \$79,526 | \$87,929 |