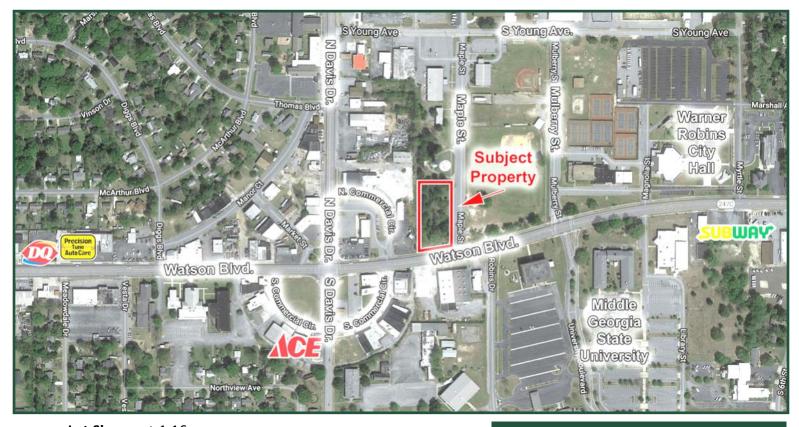

Lot Size: ± 1.16 acres

**Utilities:** 

**Zoning:** C3 - Commercial

**Property Taxes:** City: \$401.20 (2019 est.)

County: \$933.93 (2019 est.)

**Traffic Count:** 18,300 VPD on Watson Blvd.

All Available

**Description:** 1.16 acre vacant lot near Warner Robins City Hall.

Situated at the corner of Watson Blvd. & Maple St.

**Neighbors:** Warner Robins City Hall, Middle Georgia State University, Commercial Circle, ACE Hardware,

Subway, Precision Tune Auto Care, and DQ.