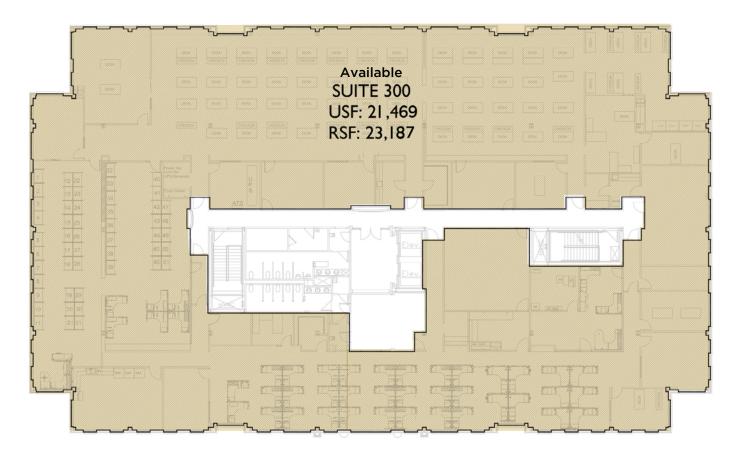

## **PROPERTY** HIGHLIGHTS

- Briarcliff is a premiere, Class "A" mixed-use office, retail and residential development, over 630,000 SF of commercial space and 1,200 residential units
- Close in location in the heart of the metro area, within 10 minutes of Downtown, River Market and Crossroads
- On site Briarcliff property management consistently receives 95% tenant satisfaction ratings, which insures your employee comfort and security
- Due to this Central Metro location and amenities, Briarcliff Office Park historically maintains highest occupancy rates in the Kansas City area
- Available Suites:
- First Floor
  - » Suite 101 11,702 SF
- Third Floor (Full floor available) » Suite 300 - 23,187 SF

4600 Madison Avenue, Suite 800 Kansas City, MO 64112 Main +1 816 221 2200 Fax +1 816 842 2798 cushmanwakefield.com

AERIAL VIEW

THIRD LEVEL

HOME HIGHLIGHTS FLOOR PLANS PHOTOS AMENITIES LABOR MARKET/DRIVE TIMES LOCATION AERIAL VIEW