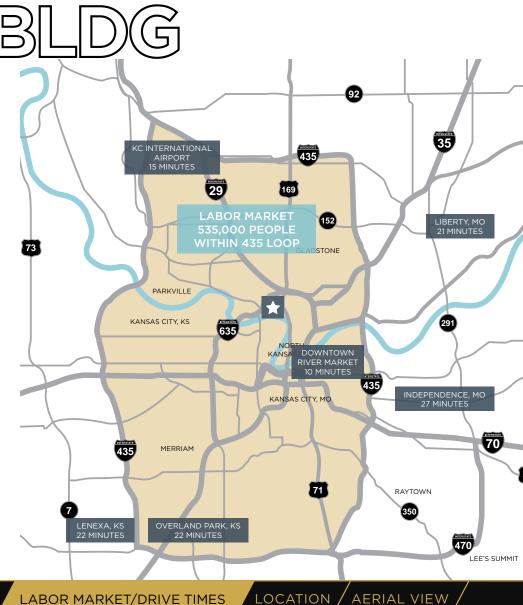

# **BRIARCLIFF** 4100 N MULBERRY DRIVE / KANSAS CITY, MO

- Moving to Briarcliff is an investment which provides long lasting value to users and occupiers
- High quality retail amenities within The Village at Briarcliff (www.thevillageatbriarcliff.com)
- Two of Kansas City's highly rated regionally acclaimed destination restaurants; Trezo Mare and Piropos
- Easy access to all Metro highways and ideal location to serve the Kansas City Metro area
- Less than 22 minutes from all communities along the I-435 loop
- Easy commute for the 535,000 person labor market within the I-435 loop
- Less than ten minutes from the River Market. Downtown and the iconic Crossroads District
- On site nature trails provide hiking and biking amenities along the river
- From 2016, there have been 3,467 new jobs created in the Crossroads, Downtown and Kansas City North markets
- Center of the labor market