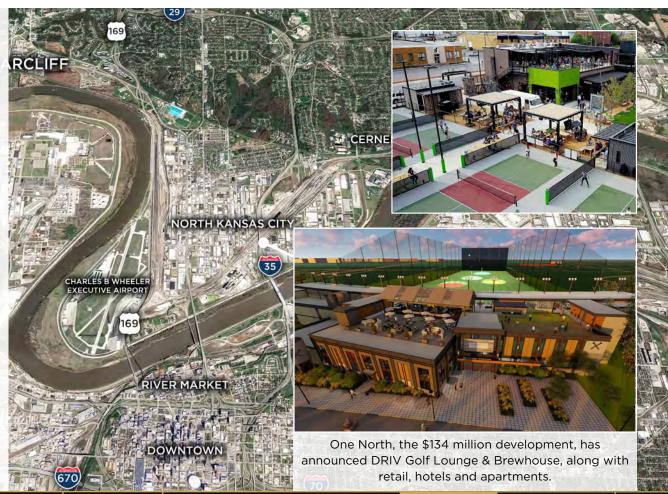

### THE NEW NORTH

- Briarcliff is situated between Parkville and North Kansas City
- Parkville & North Kansas City Schools are in the top rated Missouri schools in the Metro area
- During 2016, 37% of the Metro housing starts were in Clay and Platte Counties, a portion of the 17% Metro increase
- During 2016 the KC Metro had \$2.49 billion in commercial and multifamily starts, a 40% increase over 2015
- 16 restaurants in North Kansas City and 2 casinos
- Sports Bars and Class A restaurants such as Trezo Mare and Piropos are within 5 minutes drive time
- North Kansas City & St. Luke's Hospitals
- Close proximity to Cerner HQ, GM Assembly Plant and the Charles B. Wheeler Downtown Airport
- In 2016, there were 741 new jobs created in Kansas City North
- North Kansas City is home to 5 microbreweries and 1 distillery