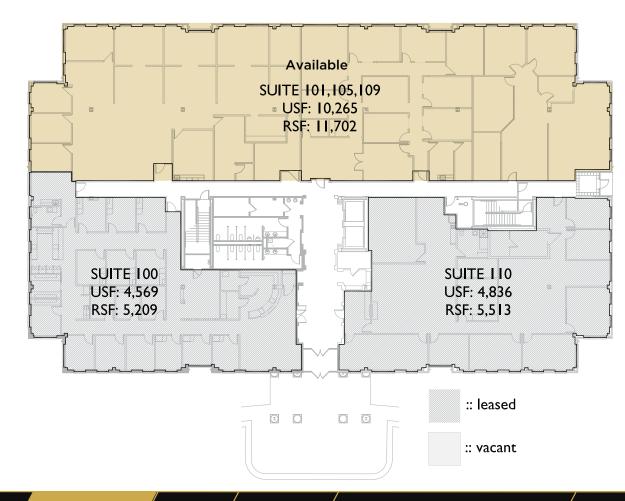

## **PROPERTY** HIGHLIGHTS

- Briarcliff is a premiere, Class "A" mixed-use office, retail and residential development, over 630,000 SF of commercial space and 1,200 residential units
- Close in location in the heart of the metro area, within 10 minutes of Downtown, River Market and Crossroads
- On site Briarcliff property management consistently receives 95% tenant satisfaction ratings, which insures your employee comfort and security
- Due to this Central Metro location and amenities, Briarcliff Office Park historically maintains highest occupancy rates in the Kansas City area
- Available Suites:
- First Floor
  - » Suite 101 11,702 SF
- Third Floor (Full floor available) » Suite 300 - 23,187 SF

# **BRIARCLIFF BL** 4100 N MULBERRY DRIVE / KANSAS CITY, MO

**FIRST** LEVEL

HOME HIGHLIGHTS

FLOOR PLANS PHOTOS AMENITIES LABOR MARKET/DRIVE TIMES LOCATION

For more information, please contact:

Suzanne Dimmel, CCIM Director +1 816 412 0271 suzanne.dimmel@cushwake.com