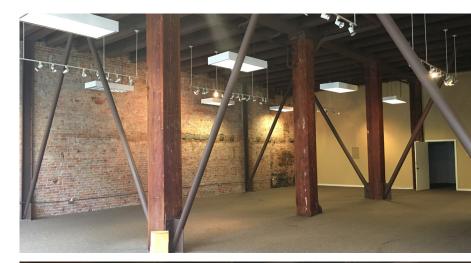

### **Property Features**

Located in the heart of historic Pioneer Square

High ceilings, exposed brick and beams

24 market rate apartments above the retail

3,511 SF retail available

Retail space: \$30.00/SF + NNN

### **Ideally Located**

Located in the heart of historic Pioneer Square

High ceilings, exposed brick and beams

24 market rate apartments above the retai

3,511 SF retail available

Retail space: \$30.00/SF + NNN