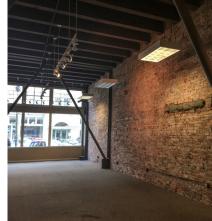

### **Property Features**

Located in the heart of historic Pioneer Square

High ceilings, exposed brick and beams

24 market rate apartments above the retail

3,511 SF retail available

Retail space: \$30.00/SF + NNN

### **Ideally Located**

Located in the heart of historic Pioneer Square

High ceilings, exposed brick and beams

24 market rate apartments above the retai

3,511 SF retail available

Retail space: \$30.00/SF + NNN