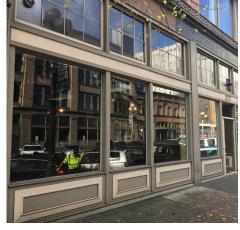

### **Property Features**

Located in the heart of historic Pioneer Square

High ceilings, exposed brick and beams

24 market rate apartments above the retail

3,511 SF retail available

Retail space: \$30.00/SF + NNN

### **Ideally Located**

Located in the heart of historic Pioneer Square

High ceilings, exposed brick and beams

24 market rate apartments above the retai

3,511 SF retail available

Retail space: \$30.00/SF + NNN