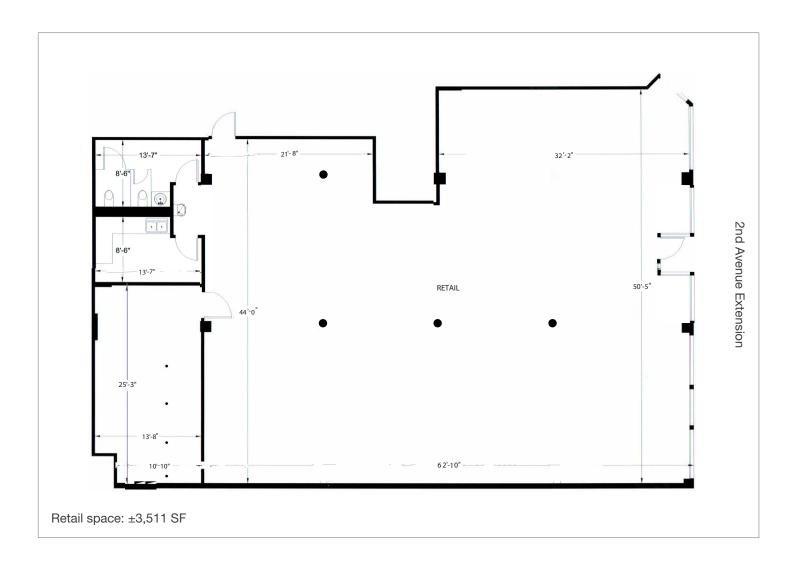

RETAIL/OFFICE SPACE

Retail - 3,511 SF Office - 1,861 SF **POPULATION** 

37,467

within a 1-mile radius

INCOME

\$76,110

average household income within a 1-mile radius

**EDUCATION** 

### **Property Features**

Located in the heart of historic Pioneer Square

High ceilings, exposed brick and beams

24 market rate apartments above the retail

3,511 SF retail available

Retail space: \$30.00/SF + NNN

### **Ideally Located**

Located in the heart of historic Pioneer Square

High ceilings, exposed brick and beams

24 market rate apartments above the retai

3,511 SF retail available

Retail space: \$30.00/SF + NNN