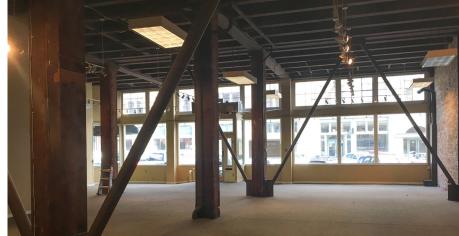

### **Property Features**

Located in the heart of historic Pioneer Square

High ceilings, exposed brick and beams

24 market rate apartments above the retail

3,511 SF retail available

Retail space: \$30.00/SF + NNN

### **Ideally Located**

Located in the heart of historic Pioneer Square

High ceilings, exposed brick and beams

24 market rate apartments above the retai

3,511 SF retail available

Retail space: \$30.00/SF + NNN