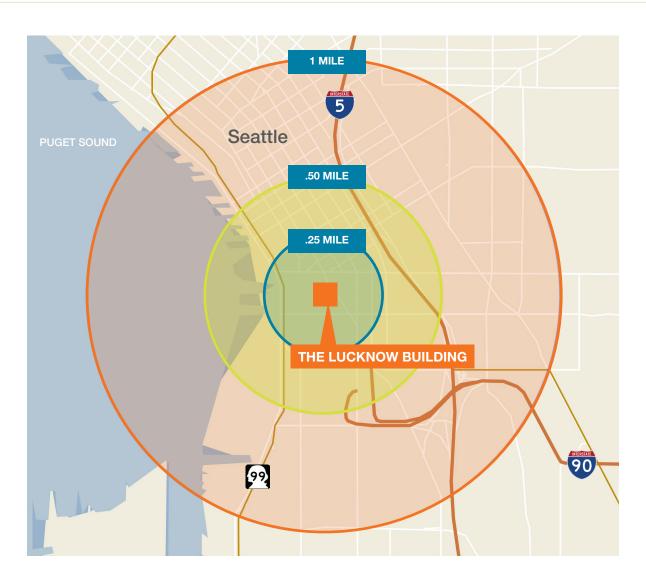

RETAIL/OFFICE SPACE

Retail - 3,511 SF Office - 1,861 SF **POPULATION** 

37,467

within a 1-mile radius

INCOME

\$76,110

average household income within a 1-mile radius

**EDUCATION** 

## The Lucknow Building

| 2016                                   | .25-MILE | .50-MILE | 1-MILE   |
|----------------------------------------|----------|----------|----------|
| Population                             | 3,459    | 10,296   | 34,693   |
| Median Household Income                | \$49,423 | \$46,533 | \$51,863 |
| Average Household Income               | \$62,607 | \$61,380 | \$73,871 |
| College Graduates                      | 37.5%    | 32.6%    | 47.7%    |
| Forecasted Population Growth 2016-2021 | 1.1%     | 1.4%     | 1.6%     |