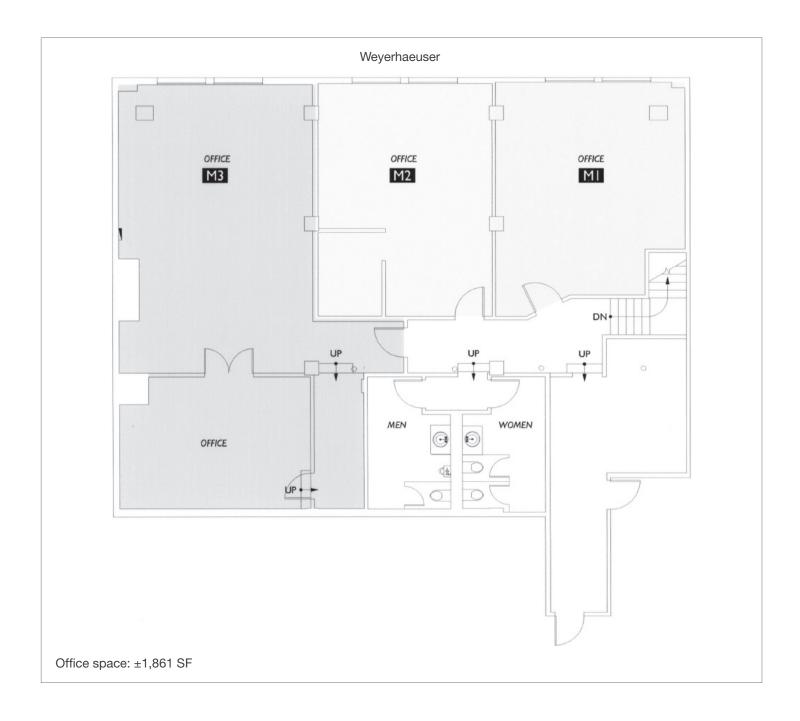

RETAIL/OFFICE SPACE

Retail - 3,511 SF Office - 1,861 SF **POPULATION** 

37,467

within a 1-mile radius

INCOME

\$76,110

average household income within a 1-mile radius

**EDUCATION** 

Additional 1,861 Mezzanine/office space available

Office space: \$20.00/SF Modified Gross

Close to stadiums and downtown Seattle

Restrooms in place

Additional 1,861 SF Mezzanine/office

space available

Office space: \$20.00/SF Modified Gross

Close to stadiums and downtown Seattle

Restrooms in place

TRAFFIC COUNTS

5,729

total cars pass through the intersection each day