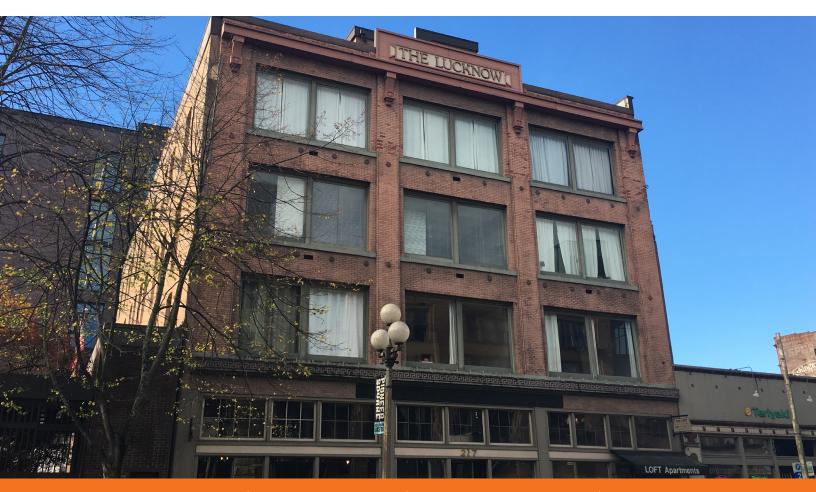

## The Lucknow Building

### **Property Features**

Located in the heart of historic Pioneer Square

High ceilings, exposed brick and beams

24 market rate apartments above the retail

3,511 SF retail available

Retail space: \$30.00/SF + NNN

### **Ideally Located**

Located in the heart of historic Pioneer Square

High ceilings, exposed brick and beams

24 market rate apartments above the retai

3,511 SF retail available

Retail space: \$30.00/SF + NNN