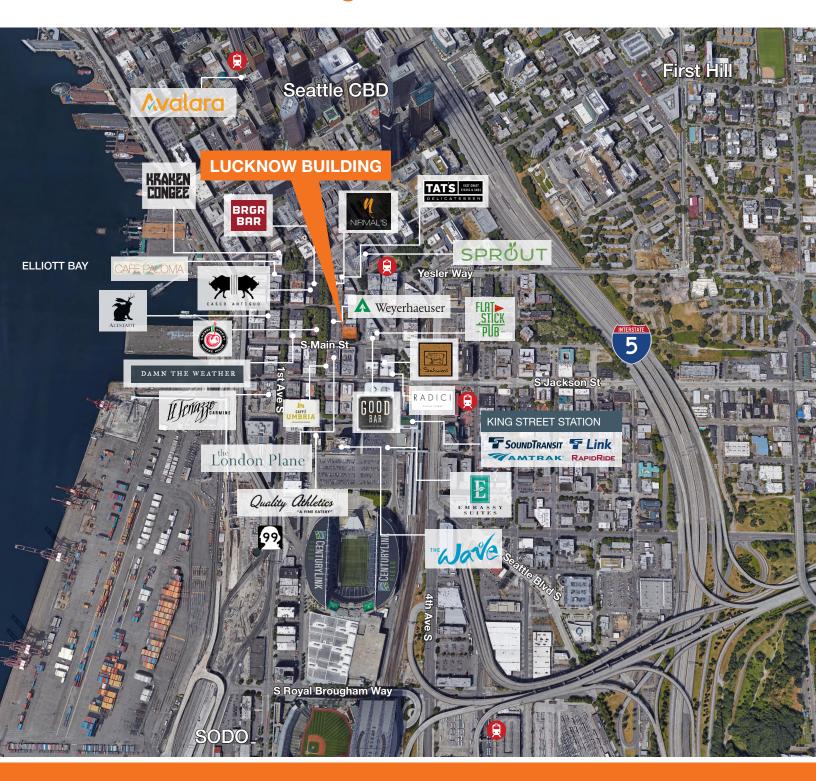

### **Property Features**

Located in the heart of historic Pioneer Square

High ceilings, exposed brick and beams

24 market rate apartments above the retail

3,511 SF retail available

Retail space: \$30.00/SF + NNN

### **Ideally Located**

Located in the heart of historic Pioneer Square

High ceilings, exposed brick and beams

24 market rate apartments above the retai

3,511 SF retail available

Retail space: \$30.00/SF + NNN

Additional 1,861 SF Mezzanine/office

space available

Office space: \$20.00/SF Modified Gross

Close to stadiums and downtown Seattle

Restrooms in place

TRAFFIC COUNTS

5,729

total cars pass through the intersection each day

WALK SCORE

97

residents are a short walk to some of Seattle's hottest dining destinations/retail

Retail Leasing Information

Damian Sevilla 206.296.9648 dsevilla@kiddermathews.com Jason Miller 206.296.9649 jmiller@kiddermathews.com