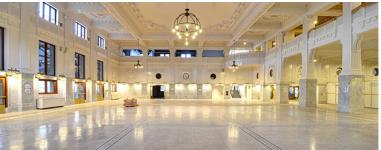

### **Property Features**

Located in the heart of historic Pioneer Square

High ceilings, exposed brick and beams

24 market rate apartments above the retail

3,511 SF retail available

Retail space: \$30.00/SF + NNN

### **Ideally Located**

Located in the heart of historic Pioneer Square

High ceilings, exposed brick and beams

24 market rate apartments above the retai

3,511 SF retail available

Retail space: \$30.00/SF + NNN