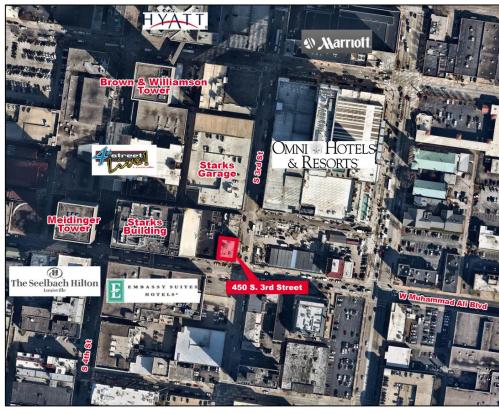

#### **PROPERTY FEATURES**

- · 5 floors plus basement and annex
- · Unique floor plans of 4,383 sf
- Two elevators
- · Dynamic location in Louisville's CBD
- Across from the new Omni Hotel and Embassy Suites
- Near the Starks Building, 4<sup>th</sup> Street Live! and the Seelbach Hotel