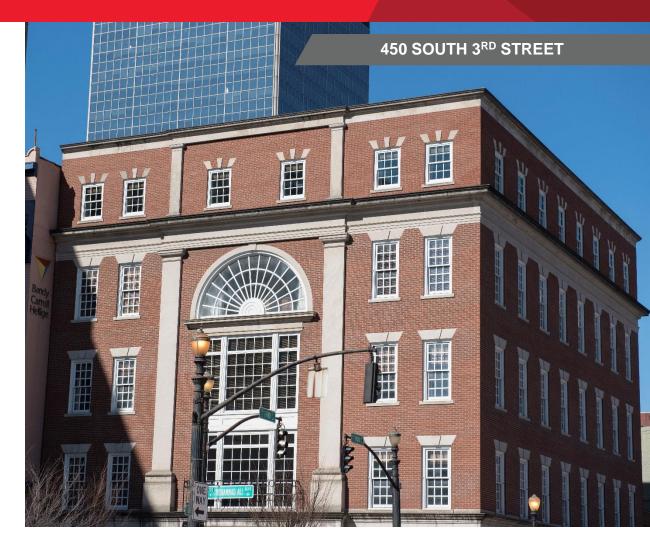

#### OFFICE BUILDING FOR SALE 24,030 SF

#### **PROPERTY FEATURES**

- · 5 floors plus basement and annex
- · Unique floor plans of 4,383 sf
- Two elevators
- · Dynamic location in Louisville's CBD
- Across from the new Omni Hotel and Embassy Suites
- Near the Starks Building, 4<sup>th</sup> Street Live! and the Seelbach Hotel