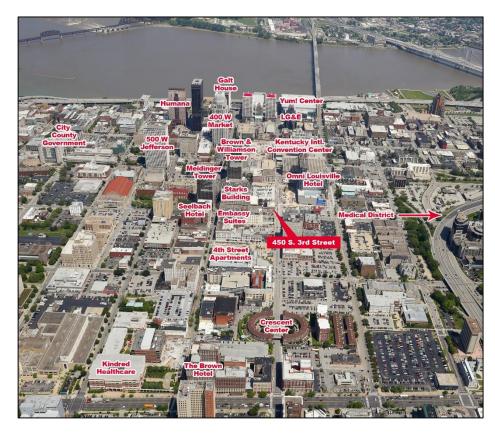

#### **PROPERTY FEATURES**

- · 5 floors plus basement and annex
- · Unique floor plans of 4,383 sf
- Two elevators
- · Dynamic location in Louisville's CBD
- Across from the new Omni Hotel and Embassy Suites
- Near the Starks Building, 4<sup>th</sup> Street Live! and the Seelbach Hotel