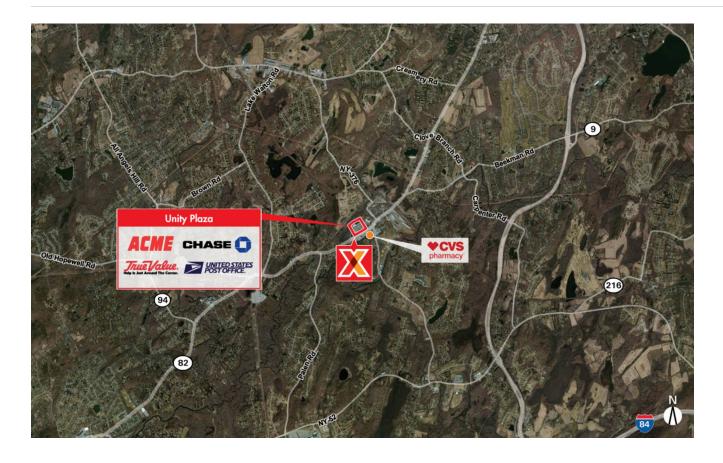

## **UNITY PLAZA**

41.579182, -73.810719 827-829 State Road 82 | East Fishkill, NY 12533

Market-dominant retail center in the bedroom community of East Fishkill

Acme-anchored center along with national retailers including H&R Block, The UPS Store, Verizon Wireless, Dunkin' Donuts & United States Postal Service

Surrounded by an affluent population with an average household income of \$118,000+ within a 3-mile radius