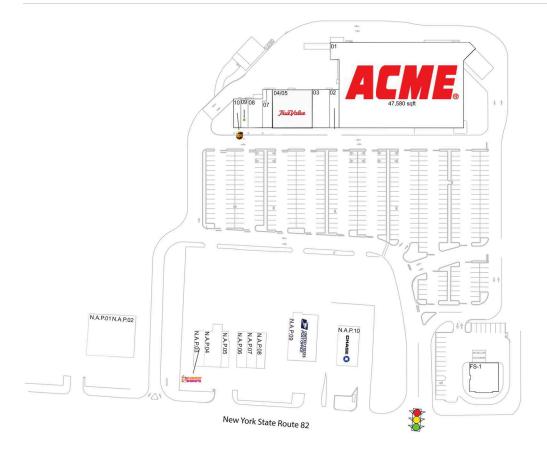

### CENTER SIZE: 67,462 SF

| DEMOGRAPHICS | 3 MILE    | 5 MILE    | 10 MILE   |
|--------------|-----------|-----------|-----------|
| †††          | 22,114    | 56,080    | 189,800   |
| <b>^</b>     | 7,354     | 18,547    | 67,791    |
| \$           | \$117,548 | \$114,284 | \$101,103 |

#### CURRENT RETAILERS

| FS-1     | Mahopac National Bank           | 3,690 SF  |
|----------|---------------------------------|-----------|
| N.A.P.01 | Pizza Village                   |           |
| N.A.P.02 | Anothony's Catering             | 1 SF      |
| N.A.P.03 | Dunkin' Donuts                  |           |
| N.A.P.04 | Deli                            |           |
| N.A.P.05 | Cuts Plus                       |           |
| N.A.P.06 | Liquor                          |           |
| N.A.P.07 | CPA                             |           |
| N.A.P.08 | Florist                         |           |
| N.A.P.09 | United States Post Office       |           |
| N.A.P.10 | Chase                           |           |
| 01       | Acme                            | 47,580 SF |
| 02       | Verizon Wireless                | 1,600 SF  |
| 03       | DD Spa                          | 3,200 SF  |
| 04/05    | True Value                      | 6,400 SF  |
| 07       | Raymond Opticians               | 1,392 SF  |
| 08       | Danny's Restaurant and Pizzeria | 1,800 SF  |
| 09       | H&R Block                       | 900 SF    |
| 10       | The UPS Store                   | 900 SF    |