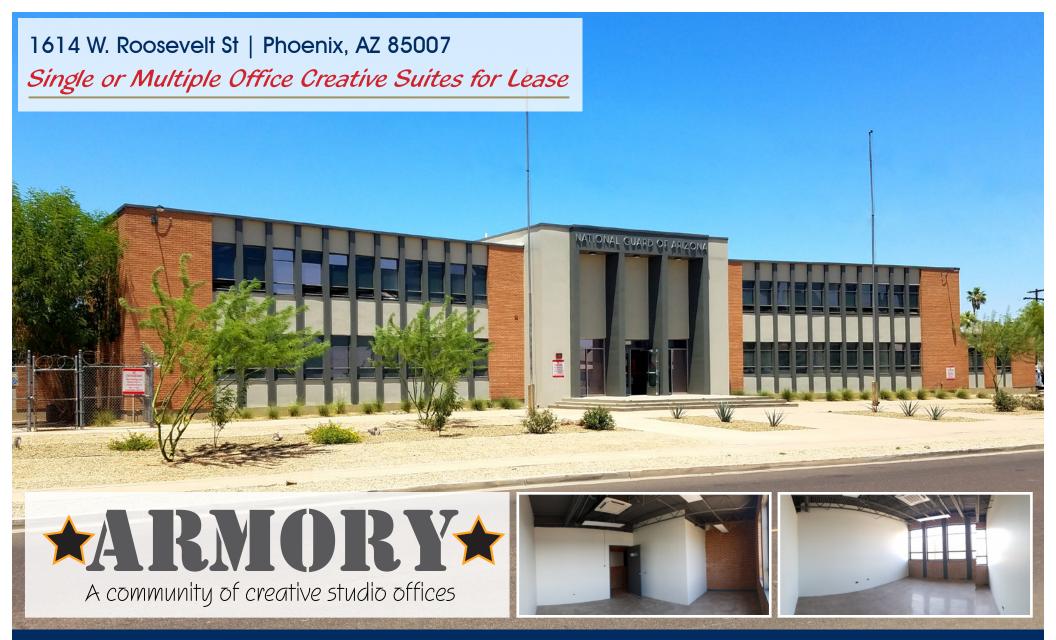

1614 W. Roosevelt St | Phoenix, AZ 85007 Single or Multiple Office Creative Suites for Lease

## **AVAILABILITIES**

**ARMORY** A community of creative studio offices

All office spaces include wi-fi and electric service in lease!

# Details:

- Suites Range from ±197 to ±2,392
- 2018 Remodel
- Included: Electricity, COX WiFi & Common Area Including Lounge, Conference Room, New Individual HVAC Control, & Short Term Leases
- Included Parking on Site
- Polished Concrete Floors
- Open Ceilings
- LED Lights
- Common Wash Basin