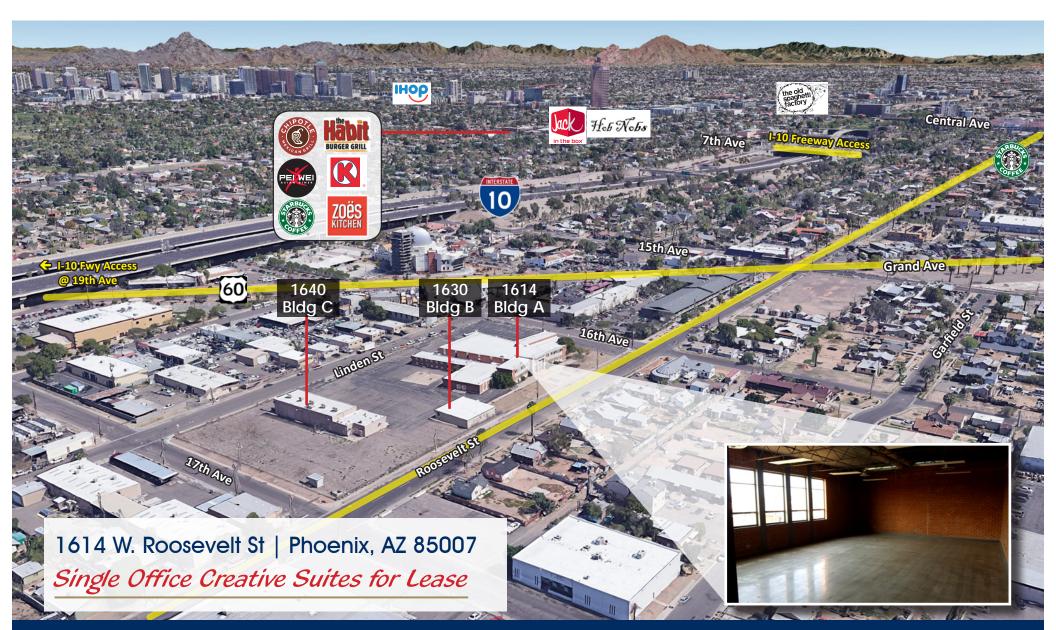

The downtown Phoenix market is booming with development activity along the Lightrail Corridor and in the Downtown Core and along the Grand Ave Corridor. Development activity has been spurred by the addition of the ASU College Campus and \$8.2 billion in light rail improvements. Over 1,500 residential units are planned or under development in the downtown area currently. Total estimated population in 2014 was 16,961 (a 7% increase over 2010 Census) and is projected to increase by 8% by 2020. Medial age is 32 with an Average Household Income of \$34, 539. As of 2012 total primary jobs in the downtown corridor totaled 93,083 with more than half earning over \$3,300 a month.