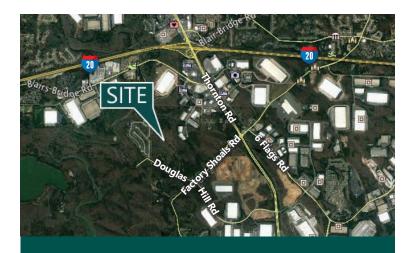

## **LOCATION HIGHLIGHTS**

The development is accessed from the signalized intersection of Thornton Road and Douglas Hill Road, which is approximately 1 mile south of the I-20 West/Thornton Road interchange. Additionally, the subject property is in close proximity to I-285, Hartsfield-Jackson Atlanta International Airport, Norfolk Southern Intermodal facility, FedEx small package center, and UPS Regional Hub.