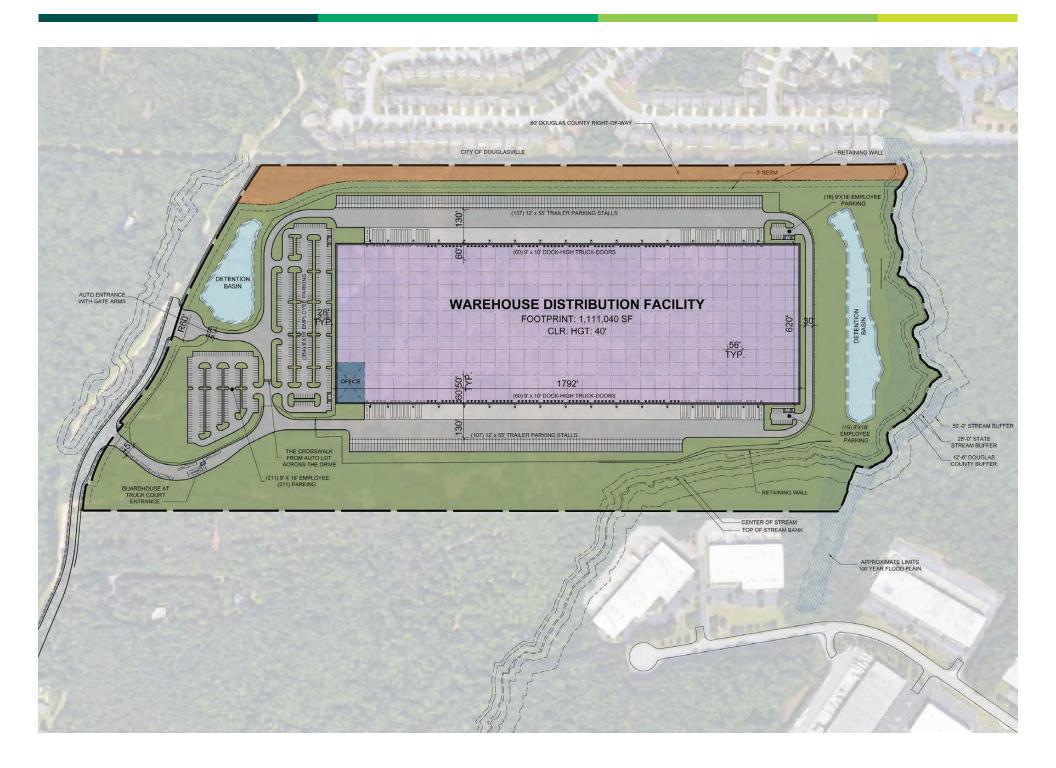

## **Property Features**

- 1,111,040 SF building on 82.5 acres
- 620' x 1,792' building dimensions
- 56' W x 50' D (typical) column spacing with 60' D loading bays
- 40' minimum clear height
- One hundred eighty-two 9' x 10' dock-high doors
- Four 14' x 16' drive-in doors
- 185' deep concrete truck court

- 600 automobile parking stalls
- 306 trailer parking stalls
- 6" thick Ductilcrete floor slab with vapor barrier on 6" stone base; all joints caulked
- Single ply, mechanically fastened TPO roof membrane (60mil) over R-20 rigid insulation with 20-year warranty
- Designed to obtain Green Globes certification