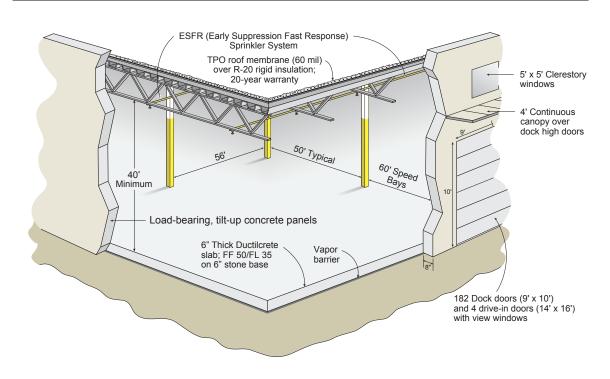

## **Property Features**

- 1,111,040 SF building on 82.5 acres
- 620' x 1,792' building dimensions
- 56' W x 50' D (typical) column spacing with 60' D loading bays
- 40' minimum clear height
- One hundred eighty-two 9' x 10' dock-high doors
- Four 14' x 16' drive-in doors
- 185' deep concrete truck court

- 600 automobile parking stalls
- 306 trailer parking stalls
- 6" thick Ductilcrete floor slab with vapor barrier on 6" stone base; all joints caulked
- Single ply, mechanically fastened TPO roof membrane (60mil) over R-20 rigid insulation with 20-year warranty
- Designed to obtain Green Globes certification