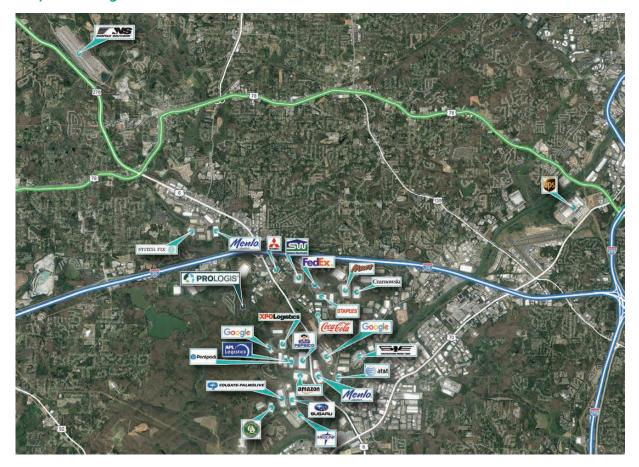

## **LOCATION HIGHLIGHTS**

The development is accessed from the signalized intersection of Thornton Road and Douglas Hill Road, which is approximately 1 mile south of the I-20 West/Thornton Road interchange. Additionally, the subject property is in close proximity to I-285, Hartsfield-Jackson Atlanta International Airport, Norfolk Southern Intermodal facility, FedEx small package center, and UPS Regional Hub.

## **Corporate Neighbors**

## **Notable Distances**

| Air                                      |           |
|------------------------------------------|-----------|
| Hartsfield-Jackson Atlanta Intl. Airport | 16 miles  |
| Fulton County Airport                    | 7 miles   |
| Interstate                               |           |
| I-20                                     | 3.5 miles |
| I-285                                    | 9 miles   |
| Parcel Shipping                          |           |
| FedEx                                    | <1 mile   |
| UPS                                      | 8 miles   |

# Intermodal

| Intermoual                       |                     |
|----------------------------------|---------------------|
| Norfolk Southern<br>CSX Fairburn | 7 miles<br>18 miles |
| Port Cities                      |                     |
| Savannah, GA                     | 266 miles           |
| Charleston, SC                   | 335 miles           |
| Jacksonville, FL                 | 363 miles           |