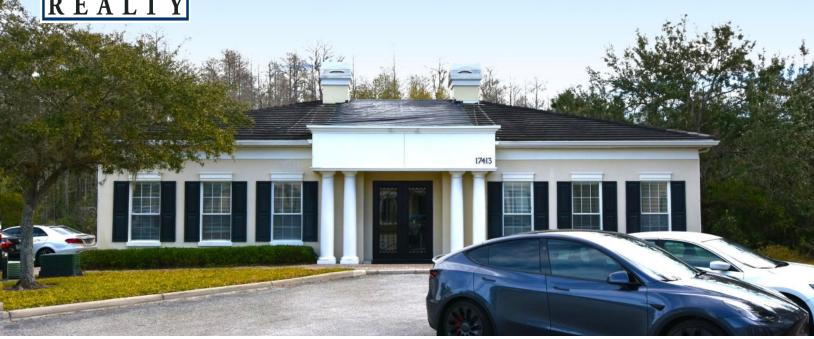

# Tampa Palms Professional Center Sublease

#### 17413 Bridge Hill Court Tampa, Florida 33647 Office > Administrative > For Lease

### Lease Rate: \$26.00 /sqft MG 2,380 to 2,380 SqFt Available

Exquisite single tenant office in Tampa Palms Professional Center, a 140,000 SF traditional-style, mixed-use complex located on the picturesque Primrose Lake. The complex is a best-in-class office, medical, hospitality, and retail property, making it one of the most sought-after business parks in the region. Building 11 features beautifully landscaped entry, custom wrought-iron entry doors, ten-foot ceilings, and numerous other outstanding features. The complex is located in the heart of the affluent Tampa Palms neighborhood, which features amenities such as top-rated schools, parks, restaurants, and the Tampa Palms Country Club featuring an Arthur Hills design golf course.