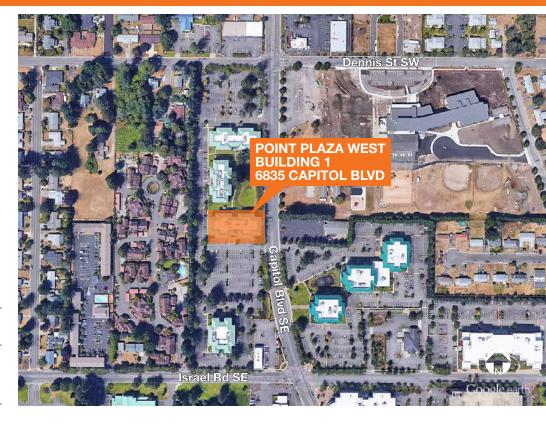

## Point Plaza West Building 1

6835 Capitol Blvd Tumwater, WA

3rd floor: 5,925 SF

\$19.50/SF modified gross

Tenant pays for utilities and janitorial

On site, after hours security

On site deli/coffee

Ample parking