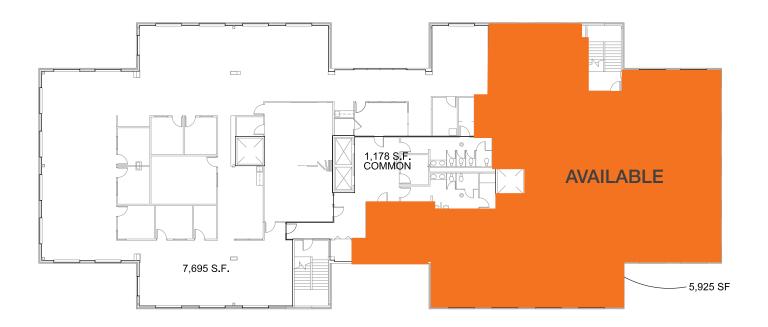

## Point Plaza West Building 1

6835 Capitol Blvd Tumwater, WA

3rd floor: 5,925 SF

\$19.50/SF modified gross

Tenant pays for utilities and janitorial

On site, after hours security

On site deli/coffee

Ample parking