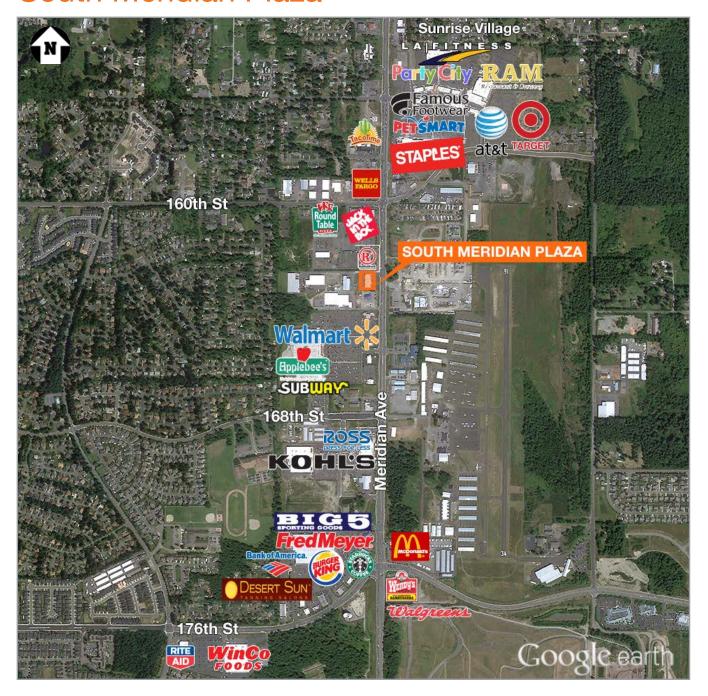

# South Meridian Plaza

16222 Meridian Avenue E Puyallup, WA 98375

Suite 100 - 1,760 SF end cap

Join O'Reilly Auto Parts and Olympic Sports & Spine Rehabilitation

38,000 vehicles per day

Next to Walmart, Applebee's, FedEx Office, Verizon, Panda Express & Red Canoe Credit Union

## South Meridian Plaza