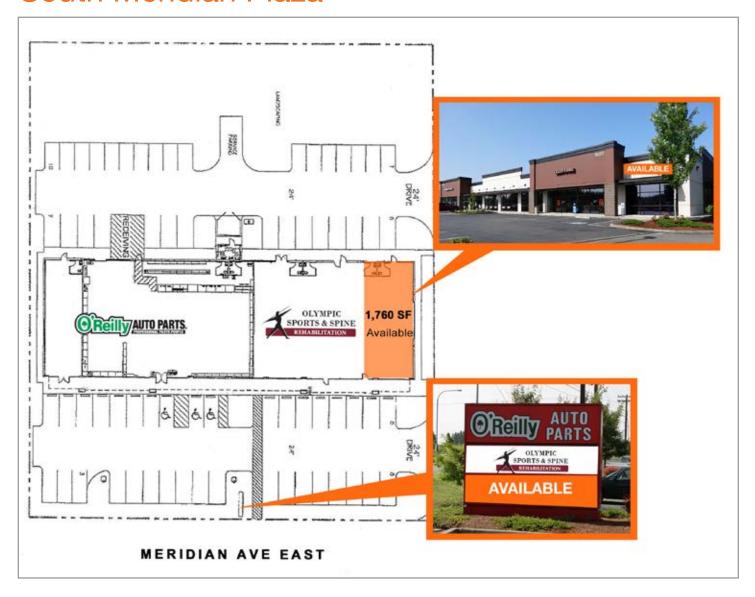

# South Meridian Plaza

16222 Meridian Avenue E Puyallup, WA 98375

Suite 100 - 1,760 SF end cap

Join O'Reilly Auto Parts and Olympic Sports & Spine Rehabilitation

38,000 vehicles per day

Next to Walmart, Applebee's, FedEx Office, Verizon, Panda Express & Red Canoe Credit Union

## South Meridian Plaza