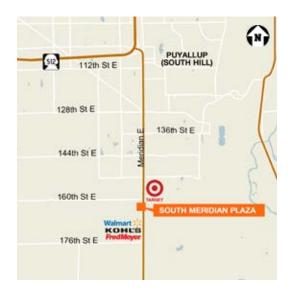

## For Lease

# South Meridian Plaza

16222 Meridian Avenue E Puyallup, WA 98375

Suite 100 - 1,760 SF end cap

Join O'Reilly Auto Parts and Olympic Sports & Spine Rehabilitation

38,000 vehicles per day

Next to Walmart, Applebee's, FedEx Office, Verizon, Panda Express & Red Canoe Credit Union

Well located in the retail hub of South Hill with great Meridian frontage

**Excellent parking** 

Monument signage available

Rate: \$20.00 - \$22.00 PSF, plus NNN



| DEMOGRAPHICS             |          |          |          |
|--------------------------|----------|----------|----------|
|                          | 1 mile   | 3 miles  | 5 miles  |
| Population               | 8,842    | 65,821   | 133,649  |
| Average Household Income | \$94,462 | \$79,691 | \$80,013 |

## Location



#### Contact

Benjamin A. Norbe 253.722.1410 bnorbe@kiddermathews.com

**Cramer Foster** 253,722,1423

cfoster@kiddermathews.com



## South Meridian Plaza



## Contact

Benjamin A. Norbe 253.722.1410 bnorbe@kiddermathews.com Cramer Foster 253.722.1423 cfoster@kiddermathews.com



## South Meridian Plaza



## Contact

Benjamin A. Norbe 253.722.1410 bnorbe@kiddermathews.com Cramer Foster 253.722.1423 cfoster@kiddermathews.com