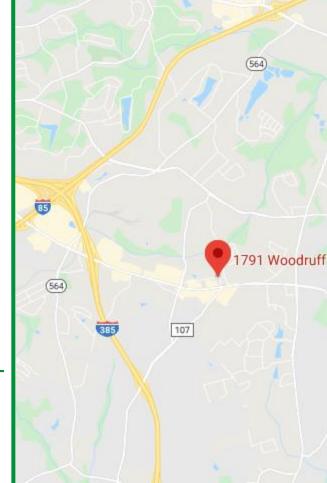

## **RESTAURANT SPACE FOR LEASE**

1791 Woodruff Rd,

## Prime Location on Woodruff Rd at **Great Price Point**

- +/-5,500 sf of former restaurant space for lease
- 2 hoods, grease trap & a cooler in place plus a waiting area, bar and room for a small dance floor or stage occupancy to be determined by Greenville County
- Can be converted to retail or office space
- High traffic area of Woodruff Rd.
- Established co-tenants in shopping center
- Lease Rate: \$18.00/sf NNN