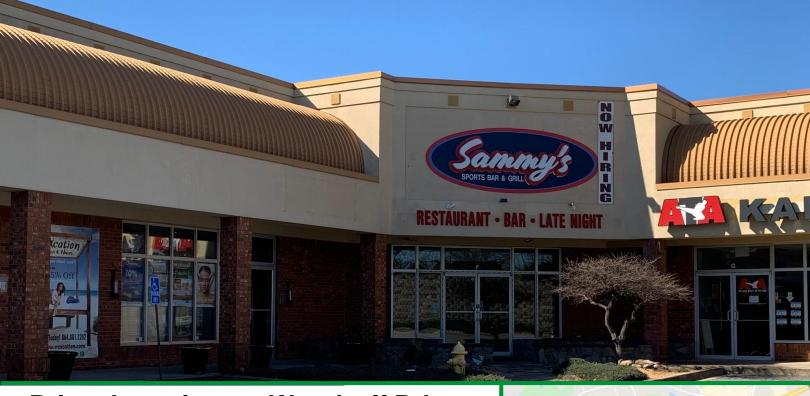

## **RESTAURANT SPACE FOR LEASE**

1791 Woodruff Rd,

## Prime Location on Woodruff Rd at **Great Price Point**

- +/-5,500 sf of former restaurant space for lease
- 2 hoods, grease trap & a cooler in place plus a waiting area, bar and room for a small dance floor or stage occupancy to be determined by Greenville County
- Can be converted to retail or office space
- High traffic area of Woodruff Rd.
- Established co-tenants in shopping center
- Lease Rate: \$18.00/sf NNN