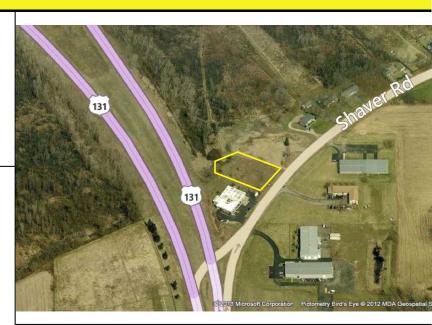

# Development Site with US 131 Exposure 11820 Shaver Road | Schoolcraft

#### **Overview:**

Great development site for any type of commercial use. Nice exposure from both US131 & Shaver. High traffic counts & visibility. Site is in front of a stop sign for maximum exposure to vehicle traffic. Shaver Rd is the main artery from US-131 to Portage. Additional 1.37 acres next door for parking.

#### Information:

County: Municipality: Total Acres: Lot Dimensions: Recommended Use: Zoning Code / Description: Between Streets: Utilities Attached: Parcel #: RE Taxes / Year: Kalamazoo Schoolcraft Twp. 1.19 Acres 200' x 223' Vacant Land / Retail C-4 / Commercial US 131 & Sugar Island Drive Gas and Electric 391406405073 \$838 / 2015