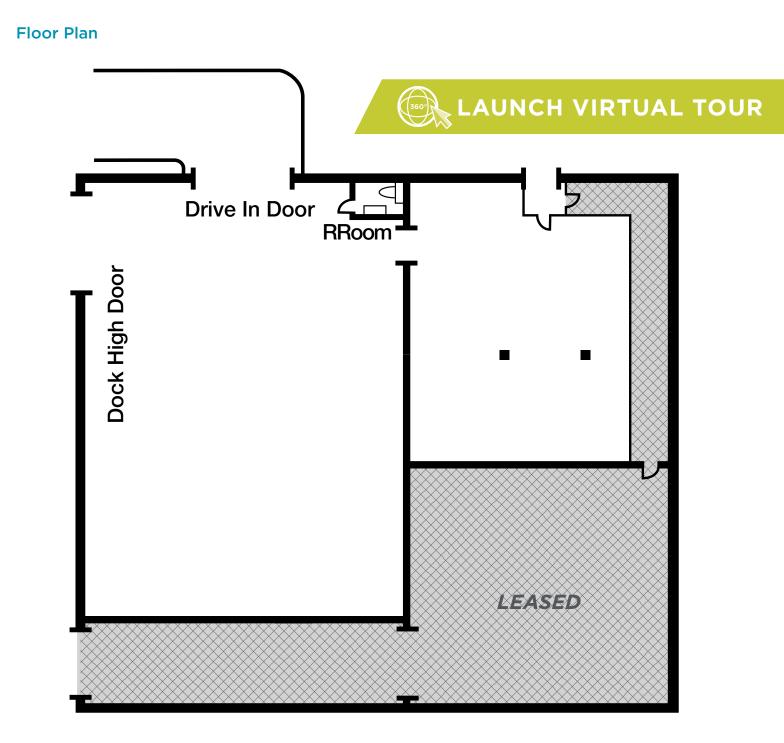

### ±11,000 SF Warehouse with Small Office

#### Can be Leased Separately or With ±6,000 SF of Office Space at 151 Old County Road

### **PROPERTY HIGHLIGHTS**

- One (1) Grade Level Door
- One (1) Dock-High Door
- 18'-22' Clear Height
- Fully Sprinklered
- Large Skylights Abundant Natural Light
- Easy Access, High Visibility Old County Road Location
- Flexible Lease Terms
- \$1.50 GROSS PSF/MONTH