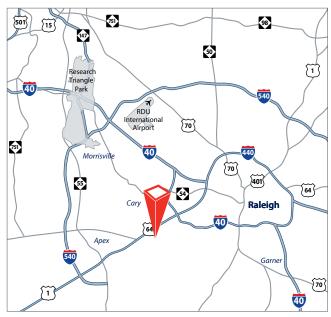

### Location

- Located at the corner of Keisler Drive and Tryon Road
- Less than a mile from WakeMed Cary
- Easy access to US-1/440, US-64 and I-40
- Numerous walkable amenities at nearby Waverly Place