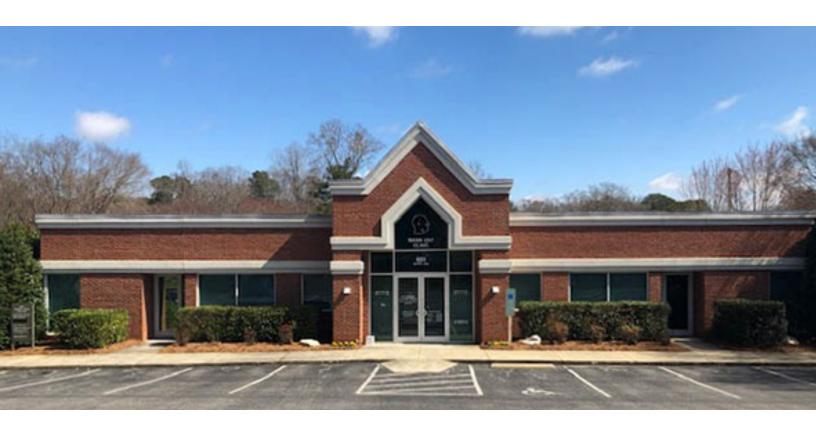

# 601 Keisler Drive

## Opportunity

- 2.334-sf built-out suite available
- Space is located on lower level
- Monument signage available on Tryon Road
- ±11,345-sf building constructed in 2000