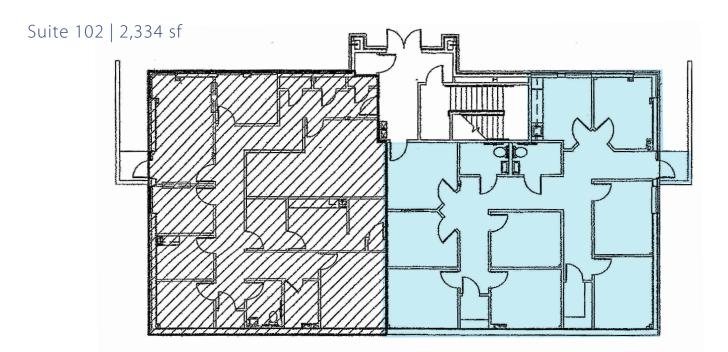

## Opportunity

- 2.334-sf built-out suite available
- Space is located on lower level
- Monument signage available on Tryon Road
- ±11,345-sf building constructed in 2000