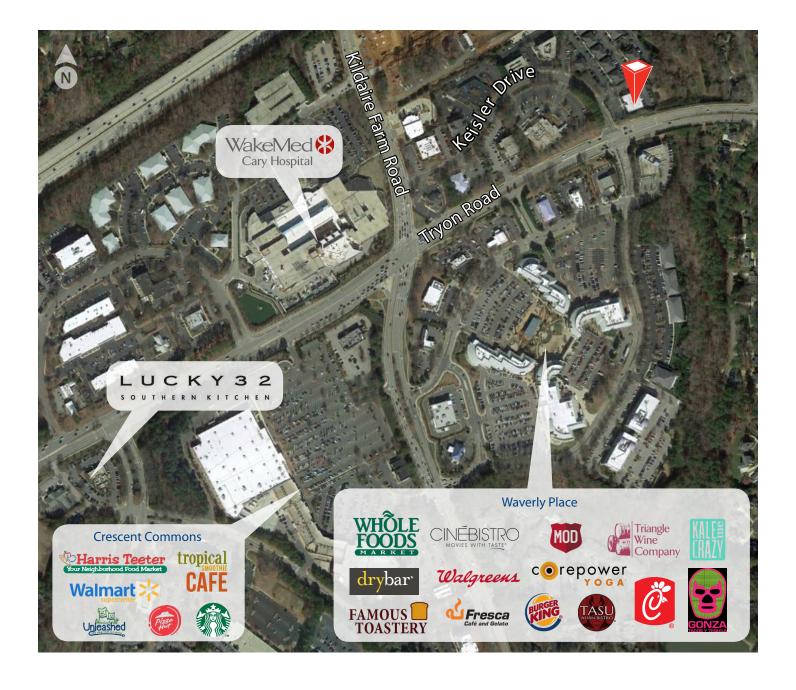

### Location

- Located at the corner of Keisler Drive and Tryon Road
- Less than a mile from WakeMed Cary
- Easy access to US-1/440, US-64 and I-40
- Numerous walkable amenities at nearby Waverly Place

## Nearby Amenities

avisonyoung.com

**Carlo DiGiorgio**, Senior Vice President D 919 420 1569 carlo.digiorgio@avisonyoung.com **Michael Vulpis**, Senior Vice President D 919 420 1562 michael.vulpis@avisonyoung.com