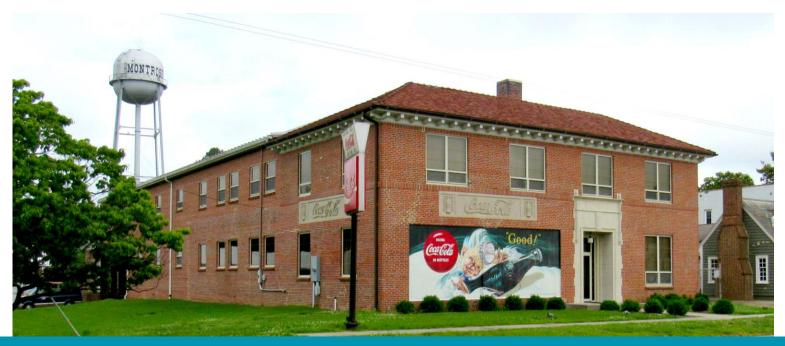

## FOR SALE Northern Neck Bottling Company

15725 Kings Highway | Montross, VA 22520

## **Property Features**

- · Former Northern Neck Bottling facility
- 6,091 SF office, 24,953 SF warehouse, shop and storage
- Great visibility on Kings Hwy in the heart of Montross
- Enterprise Zone Economic Incentives available