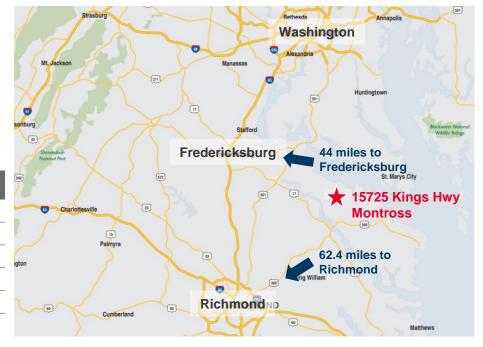

## FOR SALE Northern Neck Bottling Company

15725 Kings Highway | Montross, VA 22520