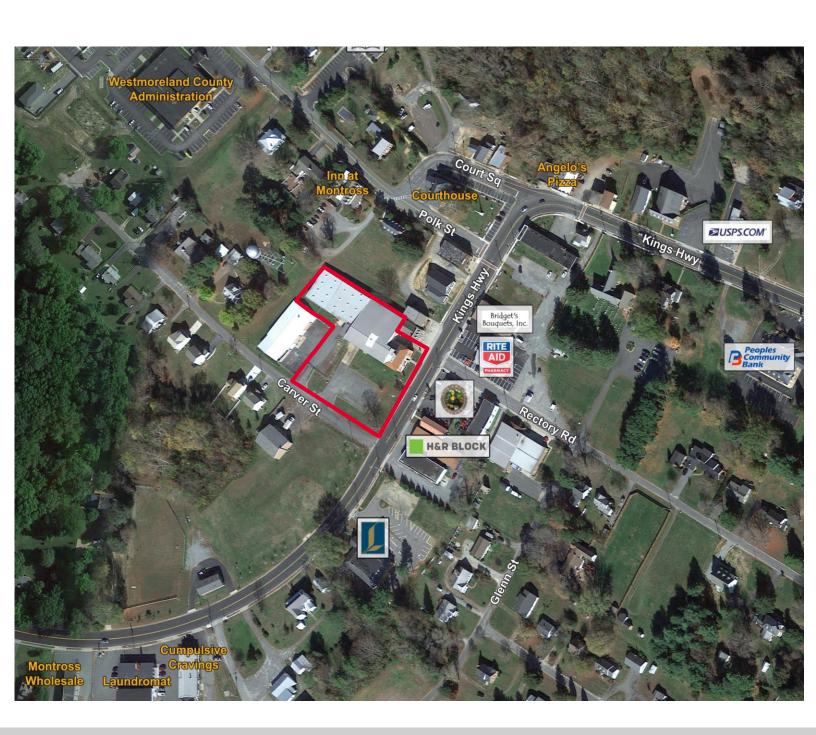

## FOR SALE Northern Neck Bottling Company

15725 Kings Highway | Montross, VA 22520

## **Property Features**

- · Former Northern Neck Bottling facility
- 6,091 SF office, 24,953 SF warehouse, shop and storage
- Great visibility on Kings Hwy in the heart of Montross
- Enterprise Zone Economic Incentives available