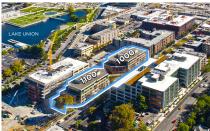

### LOCATION

- 1000 Dexter Avenue North Seattle, WA 98109
- 1100 Dexter Avenue North Seattle, WA 98109

### SOUTH LAKE UNION

- Located in South Lake Union across the street from Facebook and within walking distance of Amazon, Gates Foundation and Fred Hutchinson
- South Lake Union Park
- Water Activities
- Dexter Avenue bike lane
- Westlake bike lane