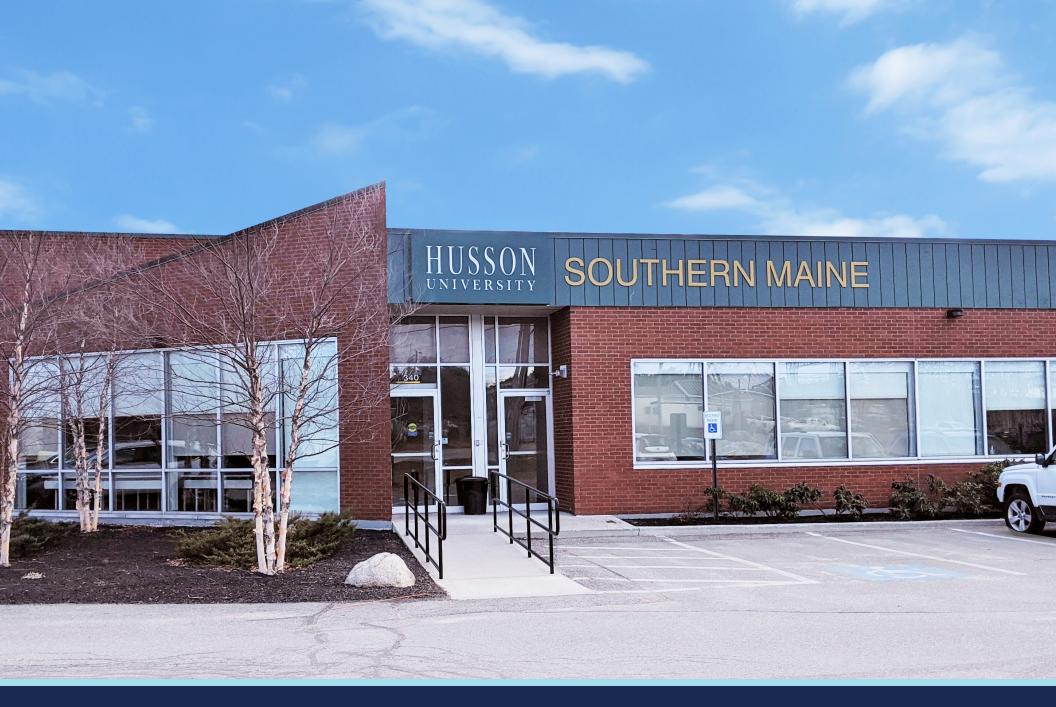

# FOR SALE | 34,587± SF SINGLE-STORY CLASS A OFFICE BUILDING 340 COUNTY ROAD, WESTBROOK, ME

#### **OVERVIEW**

This highly visible property located at the lighted intersection of County Road and Spring Street in Westbrook has been professionally managed and maintained since it was constructed in 1988. Situated less than 10 minutes from the Maine Mall, Portland International Jetport and downtown Portland, the building offers a unique combination of amenities and access for companies seeking to hire and retain top talent.