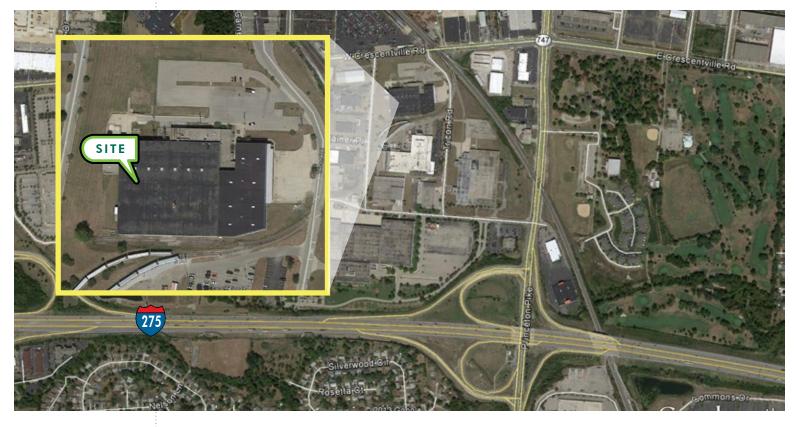

|
| Sprinkler        | Yes                                                                                              |
| Miscellaneous    | Building has compressed airlines and buss ducts                                                  |
|                  |                                                                                                  |

#### LOCATION MAP



FOR MORE INFORMATION PLEASE CONTACT Mike Lowe First Vice President +1 513 369 1311 mike.lowe@cbre.com

## **Doug Whitten**

Vice President +1 513 369 1332 doug.whitten@cbre.com



INDUSTRIAL PROPERTY AVAILABLE



SPRINGDALE, OH 45246 :: HAMILTON COUNTY

INTERIOR PHOTOS



PRODUCTION WAREHOUSE 84,000 SQ. FT.



10 FULLY EQUIPPED 9' X 10' DOCK DOORS



**NEW T-8 LIGHTING** 

### AERIAL



FOR MORE INFORMATION PLEASE CONTACT

#### **Mike Lowe**

First Vice President +1 513 369 1311 mike.lowe@cbre.com Doug Whitten Vice President +1 513 369 1332 doug.whitten@cbre.com



CBRE | 201 E. Fifth Street | Suite 1200 | Cincinnati, Ohio 45202 | www.cbre.com/cincinnati

©2014 CBRE, Inc. The information above has been obtained from sources believed reliable. While we do not doubt its accuracy, we have not verified it and make no guarantee, warranty or representation about it. It is your responsibility to independently confirm its accuracy and completeness. Photos herein are the property of their respective owners and use of these images without the express written consent of the owner is prohibited. CBRE and the CBRE logo are service marks of CBRE, Inc. and/or its affiliated or related