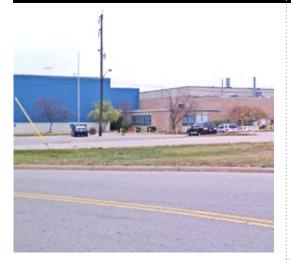

INDUSTRIAL PROPERTY AVAILABLE

# 95 WEST CRESCENTVILLE ROAD SPRINGDALE, OHIO 45246 :: HAMILTON COUNTY





| Total Sq. Ft.    | ± 129,515                                                                                        |
|------------------|--------------------------------------------------------------------------------------------------|
| Office Sq. Ft.   | ± 9,830                                                                                          |
| Year Built       | 1962, 1977                                                                                       |
| Construction     | Block/Brick/Metal                                                                                |
| Bldg. Dimensions | Original warehouse 280'x300' (Expansion warehouse 280'x135')                                     |
| Column Spacing   | (Original 40' x 20') (Expansion 36' x 45')