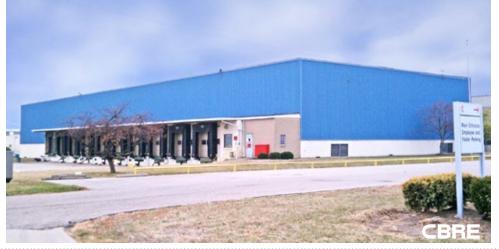

INDUSTRIAL PROPERTY AVAILABLE

# 95 WEST CRESCENTVILLE ROAD SPRINGDALE, OHIO 45246 :: HAMILTON COUNTY

| Total Sq. Ft.    | ± 129,515                                                                                        |
|------------------|--------------------------------------------------------------------------------------------------|
| Office Sq. Ft.   | ± 9,830                                                                                          |
| Year Built       | 1962, 1977                                                                                       |
| Construction     | Block/Brick/Metal                                                                                |
| Bldg. Dimensions | Original warehouse 280'x300' (Expansion warehouse 280'x135')                                     |
| Column Spacing   | (Original 40' x 20') (Expansion 36' x 45')                                                       |
| Restrooms        | $\ensuremath{M}\xspace$ with the two the two the two the two |
| Rail             | CSX Active Rail Spur                                                                             |
| Silos            | Two (2) active resin                                                                             |
| Heat             | Natural gas - boiler heat                                                                        |
| Lighting         | T-8 Fluorescent                                                                                  |
| Clear Height     | 24' - 26'                                                                                        |
| Electric         | 5,000 amps/480 volt/3 phase                                                                      |
| Floor            | 5" in older section, 6" in newer section                                                         |
| Land             | 8.3 Acres                                                                                        |
| Docks            | Ten (10) (9' x 10') fully equipped                                                               |
| Parking          | 154 stalls                                                                                       |
| Roof             | Replaced in 2003- 20 year warranty                                                               |
| Sprinkler        | Yes                                                                                              |
| Miscellaneous    | Building has compressed airlines and buss ducts                                                  |
|                  |                                                                                                  |