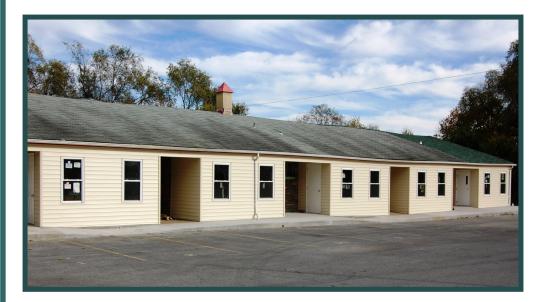

# For Lease Convenient Office Suites

216 & 218 Millwood Avenue, Winchester, VA 22601

Adams-Nelson & Associates, Inc.

The Fern Adams Building 303 S. Loudoun Street Winchester, VA 22601 Phone: 540.667.2424 Fax: 540.667.2441 www.adamsnelson.com

- Two Office Suites (1,200+/- SF each)
- Laminate floors, updated lighting, electric, plumbing and HVAC
- Lease rate includes water, sewer, trash, taxes and insurance
- Tenant pays own electric
- Situated on high visibility main thoroughfare for downtown Winchester
- Plenty of parking
- Conveniently located to all downtown professions and restaurants
- Easy access from I-81, Routes 522/340, Routes 50/17, Berryville Avenue/Route 7, Valley Avenue/Route 11
- Available Immediately!