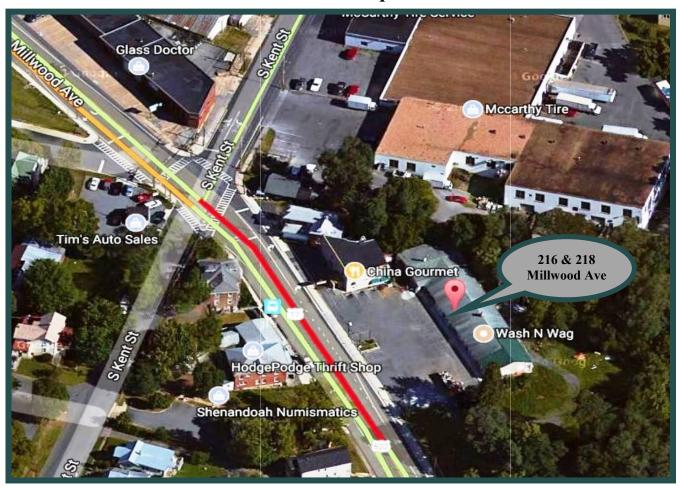

pecialist 540-247-6317

michaelsilek@adamsnelson.com

Adams-Nelson & Associates, Inc.

The Fern Adams Building 303 S. Loudoun Street Winchester, VA 22601 Phone: 540.667.2424 Fax: 540.667.2441 www.adamsnelson.com



- Two Office Suites (1,200+/- SF each)
- Laminate floors, updated lighting, electric, plumbing and HVAC
- Lease rate includes water, sewer, trash, taxes and insurance
- Tenant pays own electric
- Situated on high visibility main thoroughfare for downtown Winchester
- Plenty of parking
- Conveniently located to all downtown professions and restaurants
- Easy access from I-81, Routes 522/340, Routes 50/17, Berryville Avenue/Route 7, Valley Avenue/Route 11
- Available Immediately!

### 216 & 218 Millwood Avenue, Winchester, Virginia





Interior



**Photos** 



#### Aerial Map



Area Map



#### Regional Map