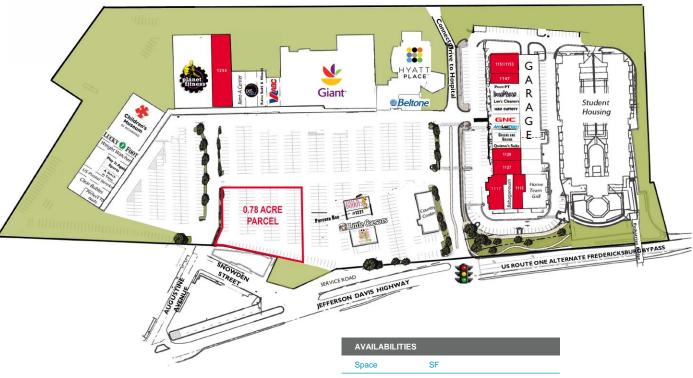

## Eagle Village

Jefferson Davis Highway | Fredericksburg, VA

### PHASE I

- 31,000 SF New Retail
- · 34,500 SF New Class A Office
- 116,669 SF Existing Grocer Anchored Center
- 156 Student Housing Units / 624 Beds
- · Enclosed Parking Garage
- Pedestrian Bridge Connecting Campus to Student Housing

### PHASE II

 Completed connector road adjoining Mary Washington Hospital Medical Campus, a 93 room Hyatt Place Hotel

## PHASE III FUTURE DEVELOPMENT

- Façade Improvements
- Additional Retail
- Multi-Family Residential

 Space
 SF

 1255
 10,000

 1151/1153
 3,418

 1147
 734

 1129
 1,480

 1127
 1,987

 1117
 3,404

 1113
 1,678

www.eaglevillage.com

For more information, contact: