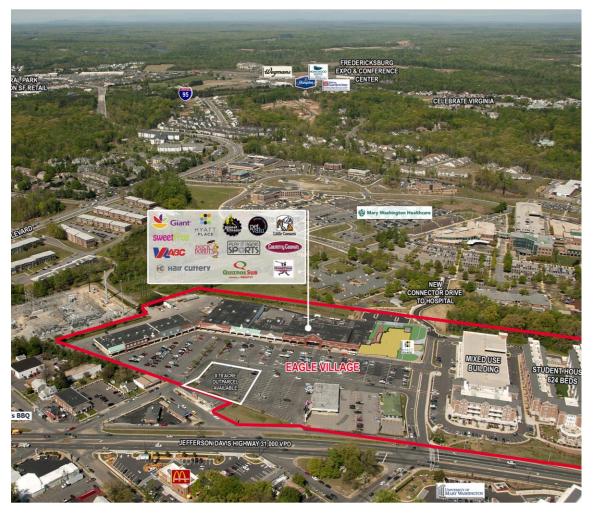

## RETAIL FOR LEASE Eagle Village

Jefferson Davis Highway | Fredericksburg, VA

## **Property Features**

- AVAILABLE RETAIL SPACE FROM 734 6,126 SF
- 10,000 SF SPACE AVAILABLE
- 0.78 ACRE GROUND LEASE AVAILABLE
- · Mixed-Use University Center
- Grocery anchored
- Small shop and restaurant spaces with outdoor patio available
- 31,000 VPD Route 1
- Connector Drive to Mary Washington Hospital Campus
- 93 room Hyatt Place Hotel
- · Parking garage on site
- · Class A office also available

## **Property Features**

- Adjacent to:
  - University of Mary Washington ±4,000 students; 1,000 employees
  - Mary Washington Hospital 412 beds; 5,000 employees

For more information, contact: