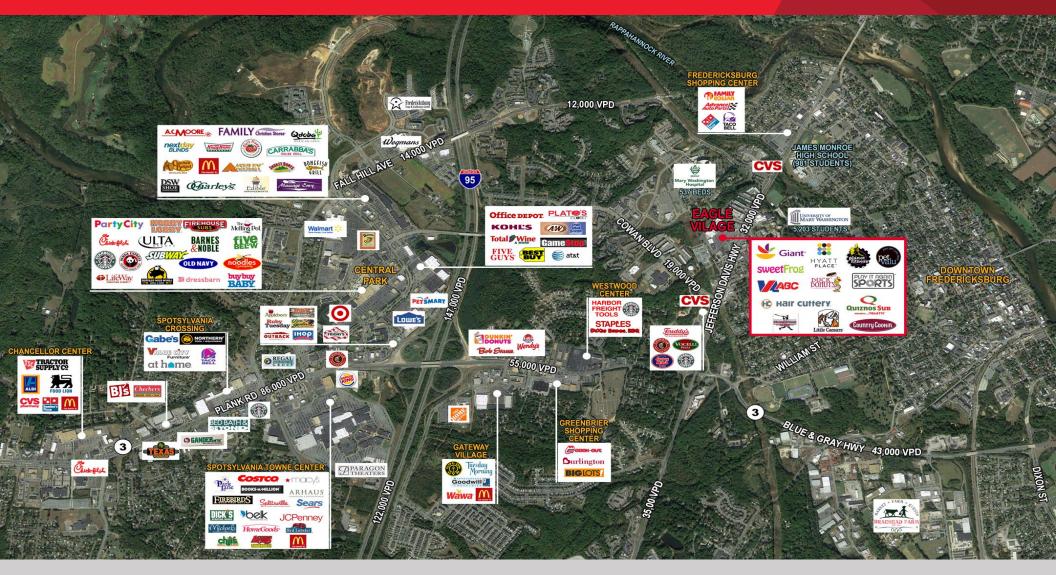

## **Property Features**

- AVAILABLE RETAIL SPACE FROM 734 6,126 SF
- 10,000 SF SPACE AVAILABLE
- 0.78 ACRE GROUND LEASE AVAILABLE
- · Mixed-Use University Center
- Grocery anchored
- Small shop and restaurant spaces with outdoor patio available
- 31,000 VPD Route 1
- Connector Drive to Mary Washington Hospital Campus
- 93 room Hyatt Place Hotel
- · Parking garage on site
- · Class A office also available

## **Property Features**

- Adjacent to:
  - University of Mary Washington ±4,000 students; 1,000 employees
  - Mary Washington Hospital 412 beds; 5,000 employees

For more information, contact: