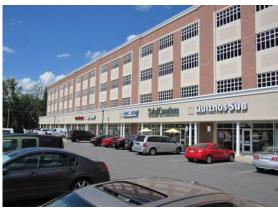

## RETAIL FOR LEASE Eagle Village

Jefferson Davis Highway | Fredericksburg, VA

## **Property Features**

- AVAILABLE RETAIL SPACE FROM 734 6,126 SF
- 10,000 SF SPACE AVAILABLE
- 0.78 ACRE GROUND LEASE AVAILABLE
- · Mixed-Use University Center
- Grocery anchored
- Small shop and restaurant spaces with outdoor patio available
- 31,000 VPD Route 1
- Connector Drive to Mary Washington Hospital Campus
- 93 room Hyatt Place Hotel
- · Parking garage on site
- · Class A office also available