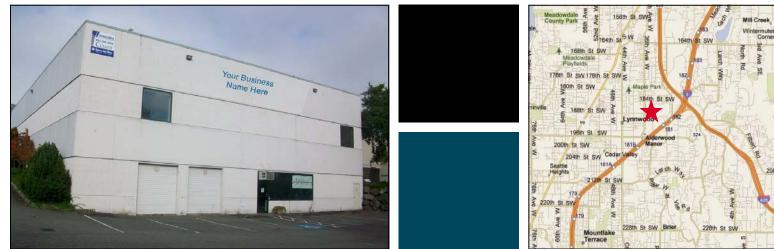

# For Sale or Lease Firstline Building

18825 - 33rd Avenue W, Lynnwood, WA

### **Building Details**

- 15,246 SF Total
  - 7,623 SF retail/office main level
  - 7,623 SF warehouse with 2 GL loading doors - lower level (warehouse includes ±600 SF of office and work room areas)
- Storefront and signage on 33rd Ave W (as well as toward Alderwood Mall) provides high visibility
- 35 parking stalls
- Freight elevator to warehouse component
- Located near primary western entrance to Alderwood Mall
- Easy I-5/I-405 access