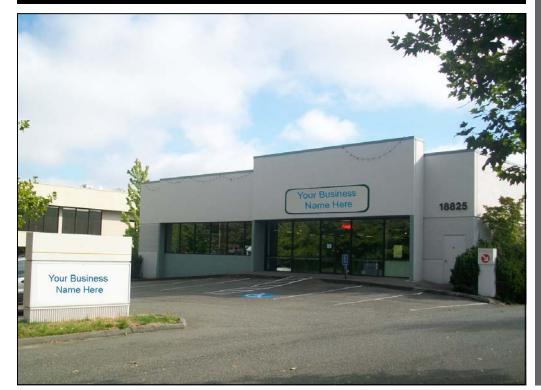

# For Sale or Lease Firstline Building

18825 - 33rd Avenue W, Lynnwood, WA

### **Building Details**

- 15,246 SF Total
  - 7,623 SF retail/office main level
  - 7,623 SF warehouse with 2 GL loading doors - lower level (warehouse includes ±600 SF of office and work room areas)
- Storefront and signage on 33rd Ave W (as well as toward Alderwood Mall) provides high visibility
- 35 parking stalls
- Freight elevator to warehouse component
- Located near primary western entrance to Alderwood Mall
- Easy I-5/I-405 access