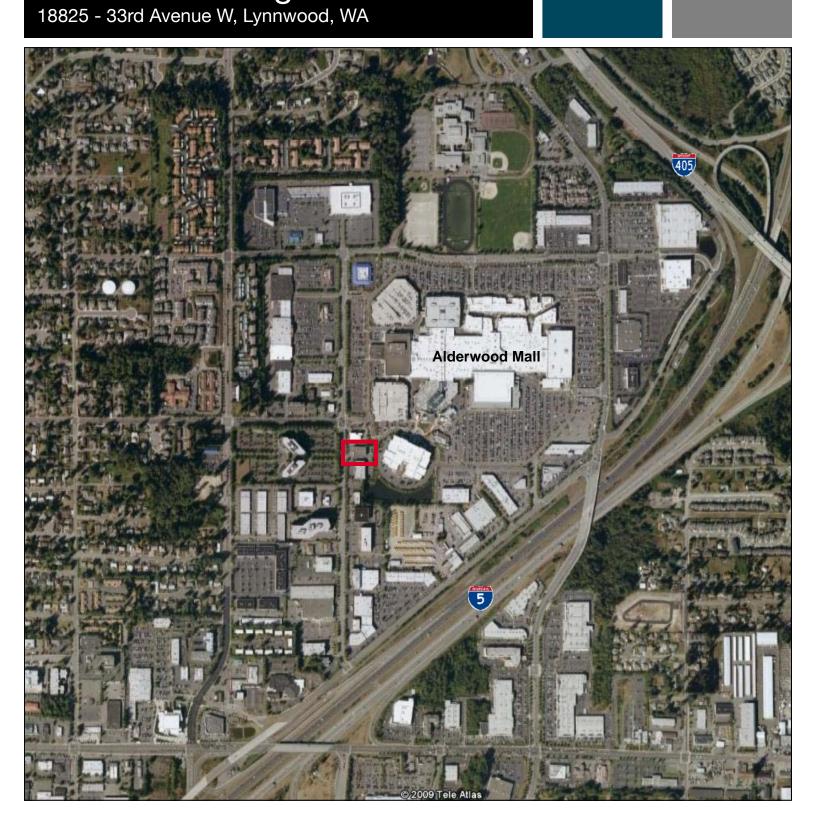

# For Sale or Lease Firstline Building

18825 - 33rd Avenue W, Lynnwood, WA

### **Building Details**

- 15,246 SF Total
  - 7,623 SF retail/office main level
  - 7,623 SF warehouse with 2 GL loading doors - lower level (warehouse includes ±600 SF of office and work room areas)
- Storefront and signage on 33rd Ave W (as well as toward Alderwood Mall) provides high visibility
- 35 parking stalls
- Freight elevator to warehouse component
- Located near primary western entrance to Alderwood Mall
- Easy I-5/I-405 access