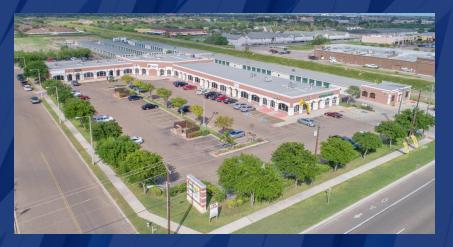

# CHEYENNE COMMERCIAL PARK

2703 W. University Drive Edinburg, TX 78539

AVAILABLE SPACE 1,540 - 9,535 SF

### **FEATURES**

- Heavy Traffic Area
- Proximity to University Texas Rio Grande Valley & Hidalgo County Courthouse
- Great Visibility University Drive

©2020 Coldwell Banker. All Rights Reserved. Coldwell Banker and the Coldwell Banker Commercial logos are trademarks of Coldwell Banker Real Estate LLC. The Coldwell Banker® System is comprised of company owned offices which are owned by a subsidiary of Realogy Brokerage Group LLC and franchised offices which are independently owned and operated. The Coldwell Banker System fully supports the principles of the Equal Opportunity Act.

### **PROPERTY OVERVIEW**

Cheyenne Commercial Park is ideally situated on University Dr., just West of Jackson Rd in Edinburg, TX. The center has proximity to the Hidalgo County Courthouse, University of Texas Rio Grande Valley, and numerous national retailers in the immediate area. Cheyenne Commercial Park is perfect for any office, medical, or professional service user.