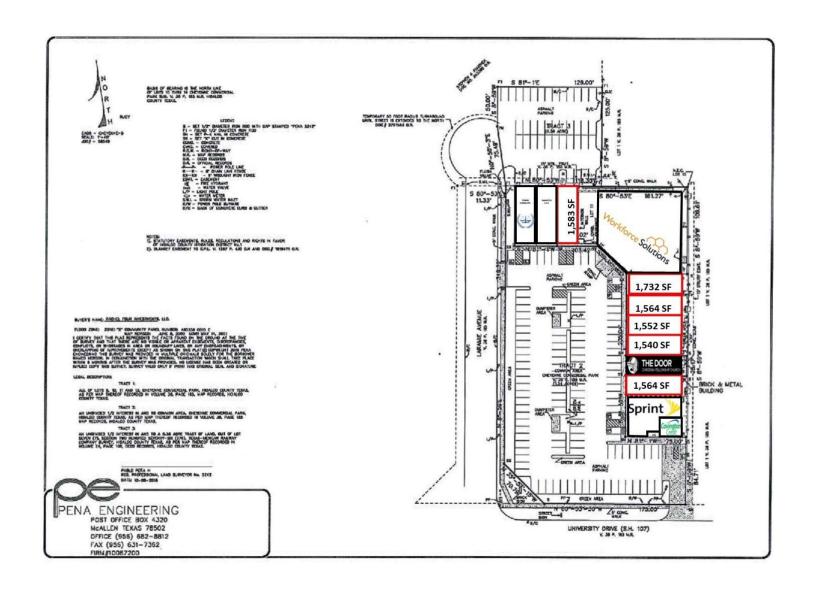

### **OFFERING SUMMARY**

| Available SF:       | 9,535 SF      |
|---------------------|---------------|
| Minimum Divisible : | 1,540 SF      |
| Max Contiguous:     | 6,500 SF      |
| NNN:                | \$3.45 / Year |
| Building Size:      | 31,259 SF     |

### **PROPERTY OVERVIEW**

Cheyenne Commercial Park is ideally situated on University Dr., just West of Jackson Rd in Edinburg, TX. The center has proximity to the Hidalgo County Courthouse, University of Texas Rio Grande Valley, and numerous national retailers in the immediate area. Cheyenne Commercial Park is perfect for any office, medical, or professional service user.

### **PROPERTY HIGHLIGHTS**

- High Traffic Location
- Proximity to University Texas Rio Grande Valley
- Frontage on University Drive
- Proximity to The Hidalgo County Courthouse
- Negotiable Lease Terms