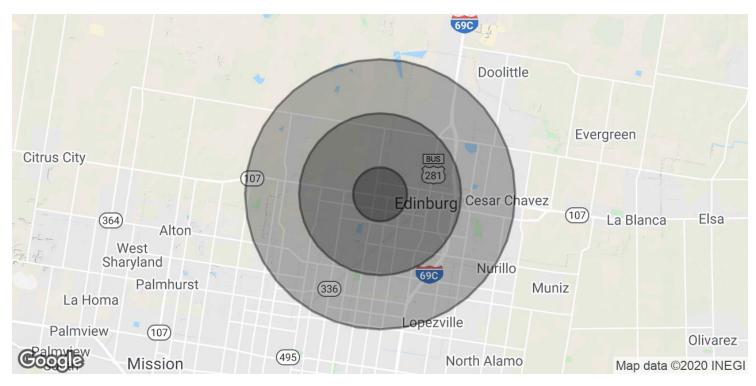

# CHEYENNE COMMERCIAL PARK

2703 W. University Drive, Edinburg, TX 78539

| POPULATION           | 1 MILE | 3 MILES | 5 MILES |
|----------------------|--------|---------|---------|
| Total Population     | 8,305  | 57,301  | 127,487 |
| Average age          | 26.5   | 28.4    | 29.3    |
| Average age (Male)   | 26.1   | 27.1    | 27.4    |
| Average age (Female) | 27.1   | 29.8    | 31.2    |

| HOUSEHOLDS & INCOME | 1 MILE   | 3 MILES   | 5 MILES   |
|---------------------|----------|-----------|-----------|
| Total households    | 2,833    | 18,220    | 39,531    |
| # of persons per HH | 2.9      | 3.1       | 3.2       |
| Average HH income   | \$51,828 | \$58,197  | \$60,700  |
| Average house value |          | \$167,124 | \$135,487 |

<sup>\*</sup> Demographic data derived from 2010 US Census