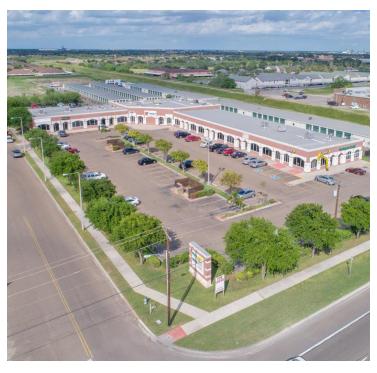

## CHEYENNE COMMERCIAL PARK

2703 W. University Drive, Edinburg, TX 78539

### **PROPERTY OVERVIEW**

Cheyenne Commercial Park is ideally situated on University Dr., just West of Jackson Rd in Edinburg, TX. The center has proximity to the Hidalgo County Courthouse, University of Texas Rio Grande Valley, and numerous national retailers in the immediate area. Cheyenne Commercial Park is perfect for any office, medical, or professional service user.

### **PROPERTY HIGHLIGHTS**

- High Traffic Location
- Proximity to University Texas Rio Grande Valley
- Frontage on University Drive
- Proximity to The Hidalgo County Courthouse
- Negotiable Lease Terms