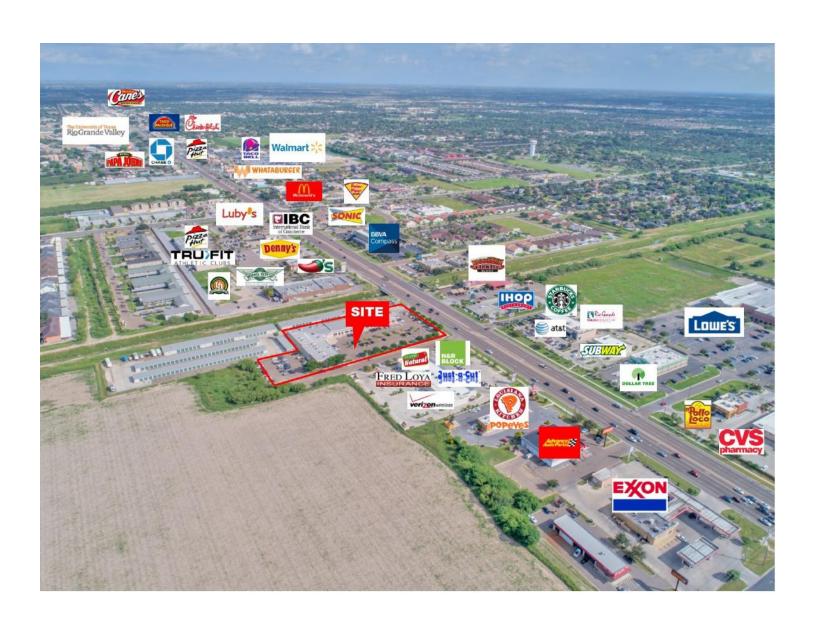

### **PROPERTY OVERVIEW**

Cheyenne Commercial Park is ideally situated on University Dr., just West of Jackson Rd in Edinburg, TX. The center has proximity to the Hidalgo County Courthouse, University of Texas Rio Grande Valley, and numerous national retailers in the immediate area. Cheyenne Commercial Park is perfect for any office, medical, or professional service user.

### **PROPERTY HIGHLIGHTS**

- High Traffic Location
- Proximity to University Texas Rio Grande Valley
- Frontage on University Drive
- Proximity to The Hidalgo County Courthouse
- Negotiable Lease Terms