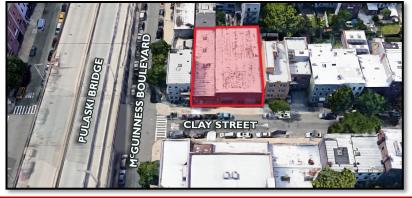

# **I 20 CLAY STREET** GREENPOINT, BROOKLYN 11222

#### Broker cooperation encouraged.

INDUSTRIAL, COMMERCIAL and RETAIL REAL ESTATE Since 1953

| <b>BUILDING SIZE:</b>  | 7,500 SF         |
|------------------------|------------------|
| <b>BLOCK/LOT:</b>      | 2488 / 24        |
| ZONING:                | MI-2/R6A         |
| <b>CEILING HEIGHT:</b> | 21'              |
| LOADING:               | 2 DRIVE-IN DOORS |