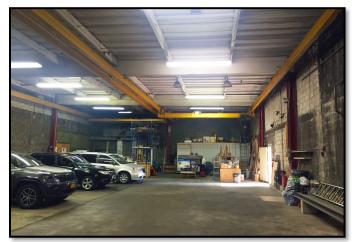

# 7,500 SF SINGLE-STORY WAREHOUSE SPACE

### FEATURES:

- GAS HEAT
- 2,500 SF OFFICE SPACE
- IMMEDIATE AVAILABILITY
- RECENTLY VACATED
- IN THE HEART OF GREENPOINT
- NEAR 7 G SUBWAYS

FOR ADDITIONAL INFORMATION CONTACT EXCLUSIVE AGENT: 718-786-5050 KYLE MALTZ kmaltz@greiner-maltz.com

#### Broker cooperation encouraged.

INDUSTRIAL, COMMERCIAL and RETAIL REAL ESTATE Since 1953

| <b>BUILDING SIZE:</b>  | 7,500 SF         |
|------------------------|------------------|
| <b>BLOCK/LOT:</b>      | 2488 / 24        |
| ZONING:                | MI-2/R6A         |
| <b>CEILING HEIGHT:</b> | 21'              |
| LOADING:               | 2 DRIVE-IN DOORS |