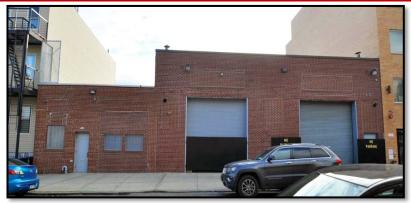

# **I 20 CLAY STREET** GREENPOINT, BROOKLYN 11222

### FEATURES:

- GAS HEAT
- 2,500 SF OFFICE SPACE
- IMMEDIATE AVAILABILITY
- RECENTLY VACATED
- IN THE HEART OF GREENPOINT
- NEAR 7 G SUBWAYS

FOR ADDITIONAL INFORMATION CONTACT EXCLUSIVE AGENT: 718-786-5050 KYLE MALTZ kmaltz@greiner-maltz.com