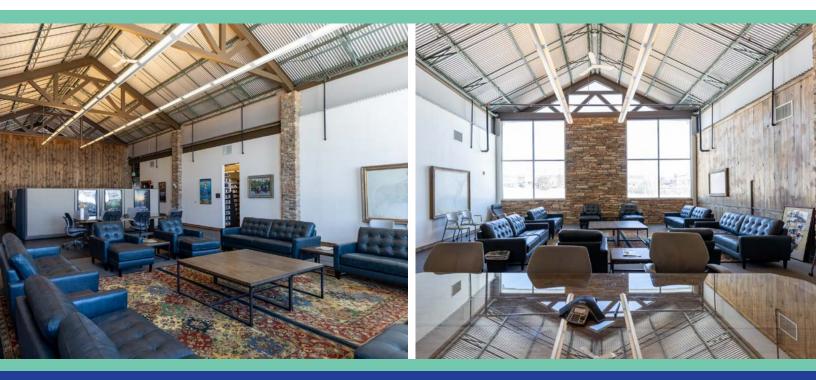

- Beautiful upscale office space, open floorplan can accommodate a wide variety of uses
- Excellent visibility from I-25
- Private entry and elevator
- Ample parking
- Prime location close to Promenade at Castle Rock and the Meadows Pkwy/I-25 Interchange
- Vaulted High Ceilings with Amazing Western Views
- Perfect Corporate Headquarters Space
- Hard To Find Large Block Office Space in Castle Rock