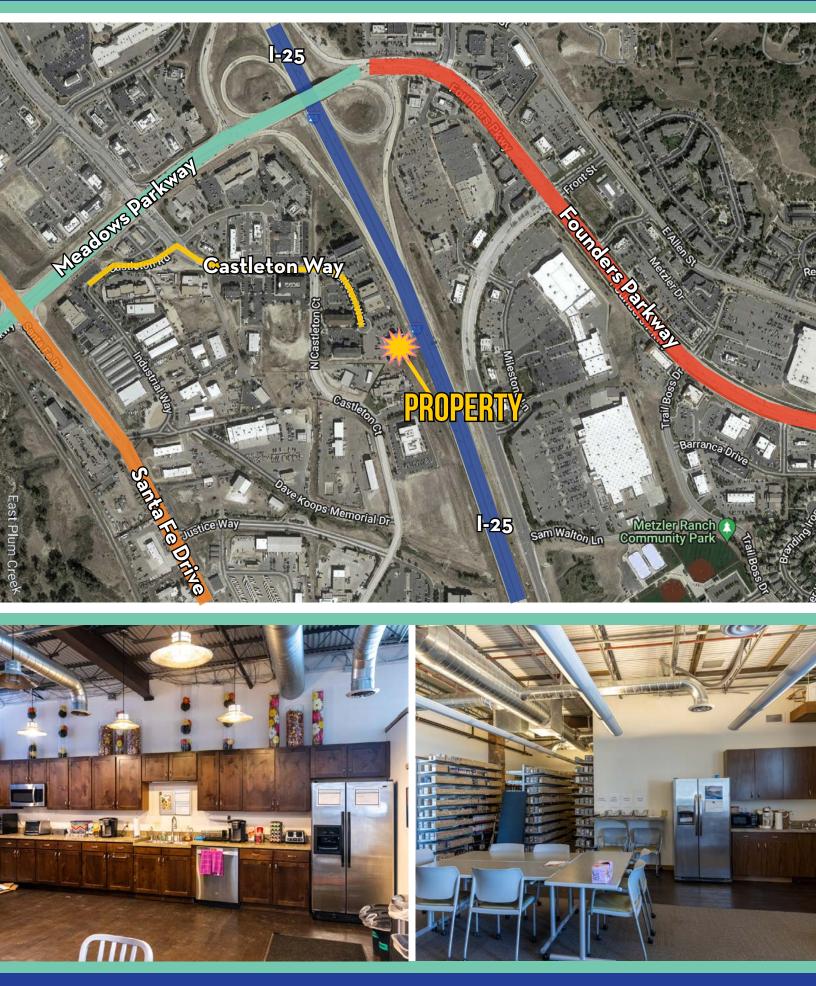

- Beautiful upscale office space, open floorplan can accommodate a wide variety of uses
- Excellent visibility from I-25
- Private entry and elevator
- Ample parking
- Prime location close to Promenade at Castle Rock and the Meadows Pkwy/I-25 Interchange
- Vaulted High Ceilings with Amazing Western Views
- Perfect Corporate Headquarters Space
- Hard To Find Large Block Office Space in Castle Rock

### Castle Rock, Colorado

The information contained herein is from sources deemed reliable. We have no reason to doubt its accuracy but do not guarantee it. Source: Castle Rock Economic Development