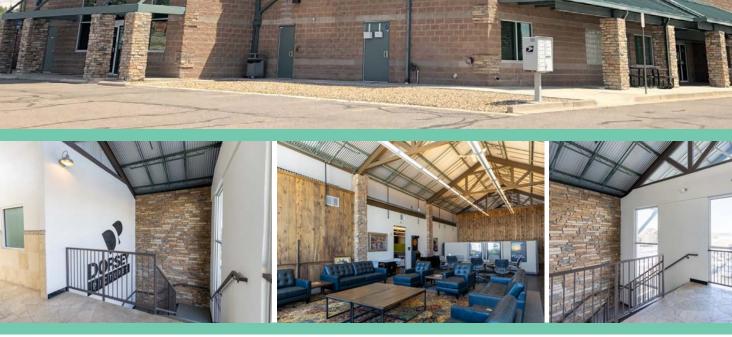

- Beautiful upscale office space, open floorplan can accommodate a wide variety of uses
- Excellent visibility from I-25
- Private entry and elevator
- Ample parking
- Prime location close to Promenade at Castle Rock and the Meadows Pkwy/I-25 Interchange
- Vaulted High Ceilings with Amazing Western Views
- Perfect Corporate Headquarters Space
- Hard To Find Large Block Office Space in Castle Rock

#### 4700 Castleton Way | Castle Rock, CO 80109

NavPoint Real Estate Group | 720.420.7530 | www.navpointre.com