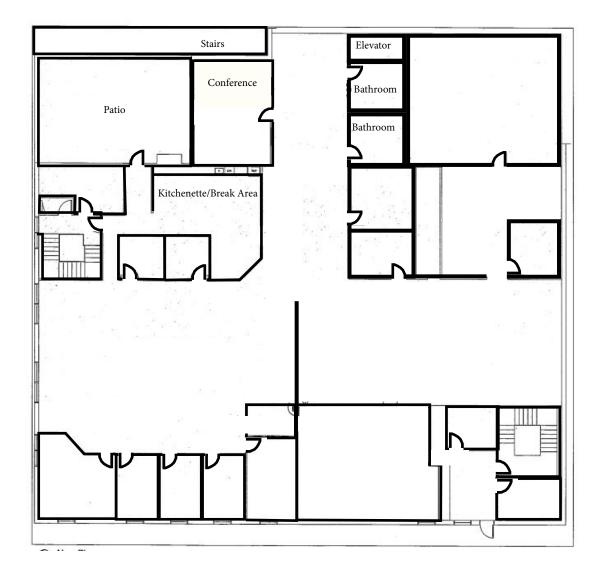

### 4700 Castleton Way Castle Rock, CO 80109

Castle Rock

| County:                                  | Douglas        |
|------------------------------------------|----------------|
| Building Size:                           | 27,470 SF      |
| Year Built:                              | 2001           |
| Space Available:                         | 11,269 SF      |
| Starting Lease Rate:                     | \$17.13/SF NNN |
| Expenses estimated at \$8.20/SF for 2022 |                |
| Sublease term through March 31, 2024     |                |

- Beautiful upscale office space, open floorplan can accommodate a wide variety of uses
- Excellent visibility from I-25
- Private entry and elevator
- Ample parking
- Prime location close to Promenade at Castle Rock and the Meadows Pkwy/I-25 Interchange
- Vaulted High Ceilings with Amazing Western Views
- Perfect Corporate Headquarters Space
- Hard To Find Large Block Office Space in Castle Rock