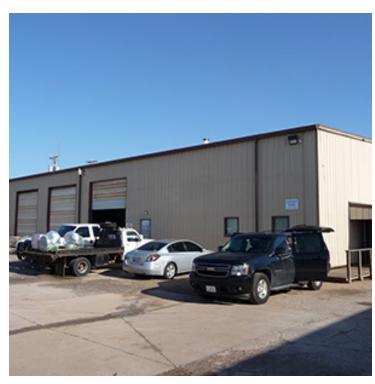

break areas

Shop: 3-14' overhead doors; 14-15' ceiling height; heavy electrial;

exhaust fans; 2 -2-ton cranes and craneway; shop restrooms and

locker area; "tech room".

Back Building

Sq Footage: 6,000 Size: 50' x 120' Office: 1,000 SF

Office area contains 3 offices, restrooms, break/reception area

Shop: 3 - 16' overhead doors; 16' ceiling height