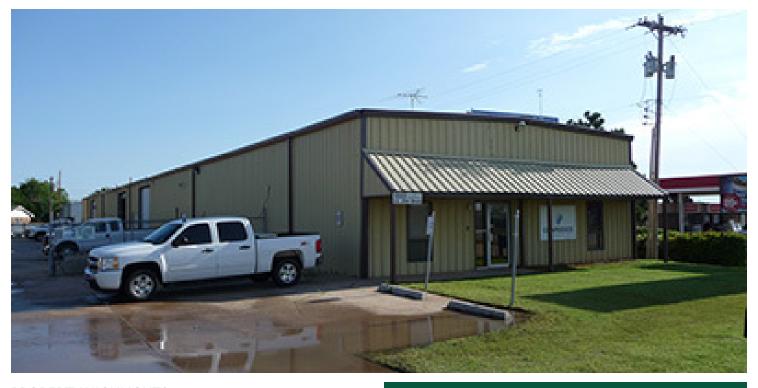

## OFFICE/WAREHOUSE FOR LEASE

1333 SE 25th Street, Oklahoma City, OK 73129

### **PROPERTY HIGHLIGHTS**

Total Building (2) Size:

16000 SF

Graveled

Front Building 10,000 SF

Back Building 6,000 SF

Lease Rate: \$8,000 per month (NNN)

1,2,2.2

**Annual Taxes:** \$6,800.00

Additional Info: Fenced Yard

**Site:** ±1.7 acres

Front Building

Sq. Footage: 10,000 Size: 40' x 250' Office: 1,960 SF

Tech Area: 1,000 SF

Office area contains 5 offices, conference/training room, restrooms,