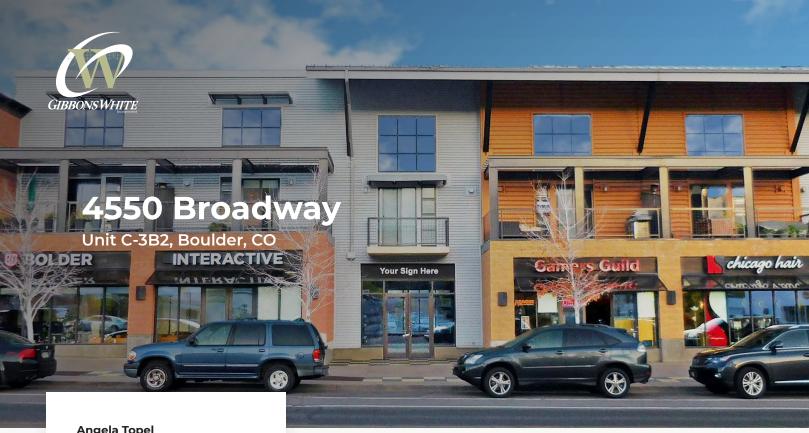

## **Boutique Retail or Office Opportunity**

| Available Space      | 829 sq. ft. |
|----------------------|-------------|
| Lease Rate / sq. ft. | \$26.00 NNN |
| Expenses / sq. ft.   | \$16.41*    |

\*Not Including Utilities

- High Exposure North Boulder Retail or Office Space
- Rare Small Space with Outstanding Signage & Visibility from Broadway, Ample Parking & Public Plazas with Outdoor Seating Areas
- Neighboring Businesses Include Amante Coffee, Boulder Cycle Sport, Chicago Hair, Boulder Interactive & Bacco Trattoria & Mozzarella Bar
- Great Location with Easy Access to 28th Street / US 36 & Nearby Hiking & Biking Trails & Parks
- Excluded Uses: Hair Salon, Coffee Shop & Bicycle / Ski Shop