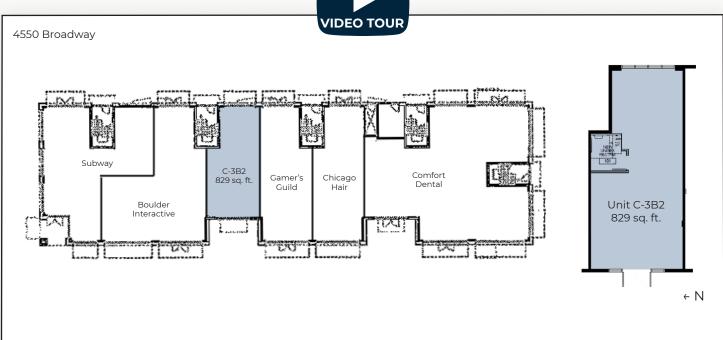

## **Boutique Retail or Office Opportunity**

| Available Space      | 829 sq. ft. |
|----------------------|-------------|
| Lease Rate / sq. ft. | \$26.00 NNN |
| Expenses / sq. ft.   | \$16.41*    |

\*Not Including Utilities