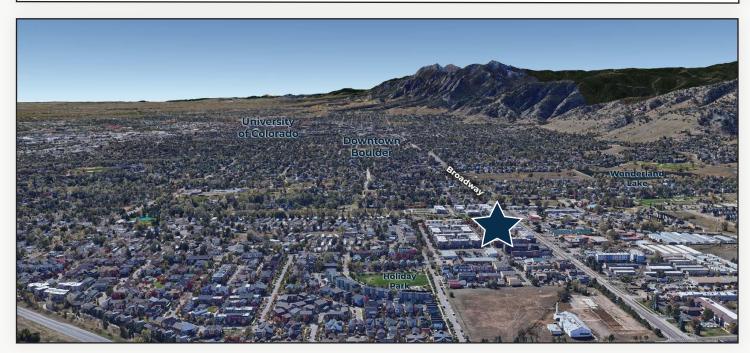

- High Exposure North Boulder Retail or Office Space
- Rare Small Space with Outstanding Signage & Visibility from Broadway, Ample Parking & Public Plazas with Outdoor Seating Areas
- Neighboring Businesses Include Amante Coffee, Boulder Cycle Sport, Chicago Hair, Boulder Interactive & Bacco Trattoria & Mozzarella Bar
- Great Location with Easy Access to 28th Street / US 36 & Nearby Hiking & Biking Trails & Parks
- Excluded Uses: Hair Salon, Coffee Shop & Bicycle / Ski Shop