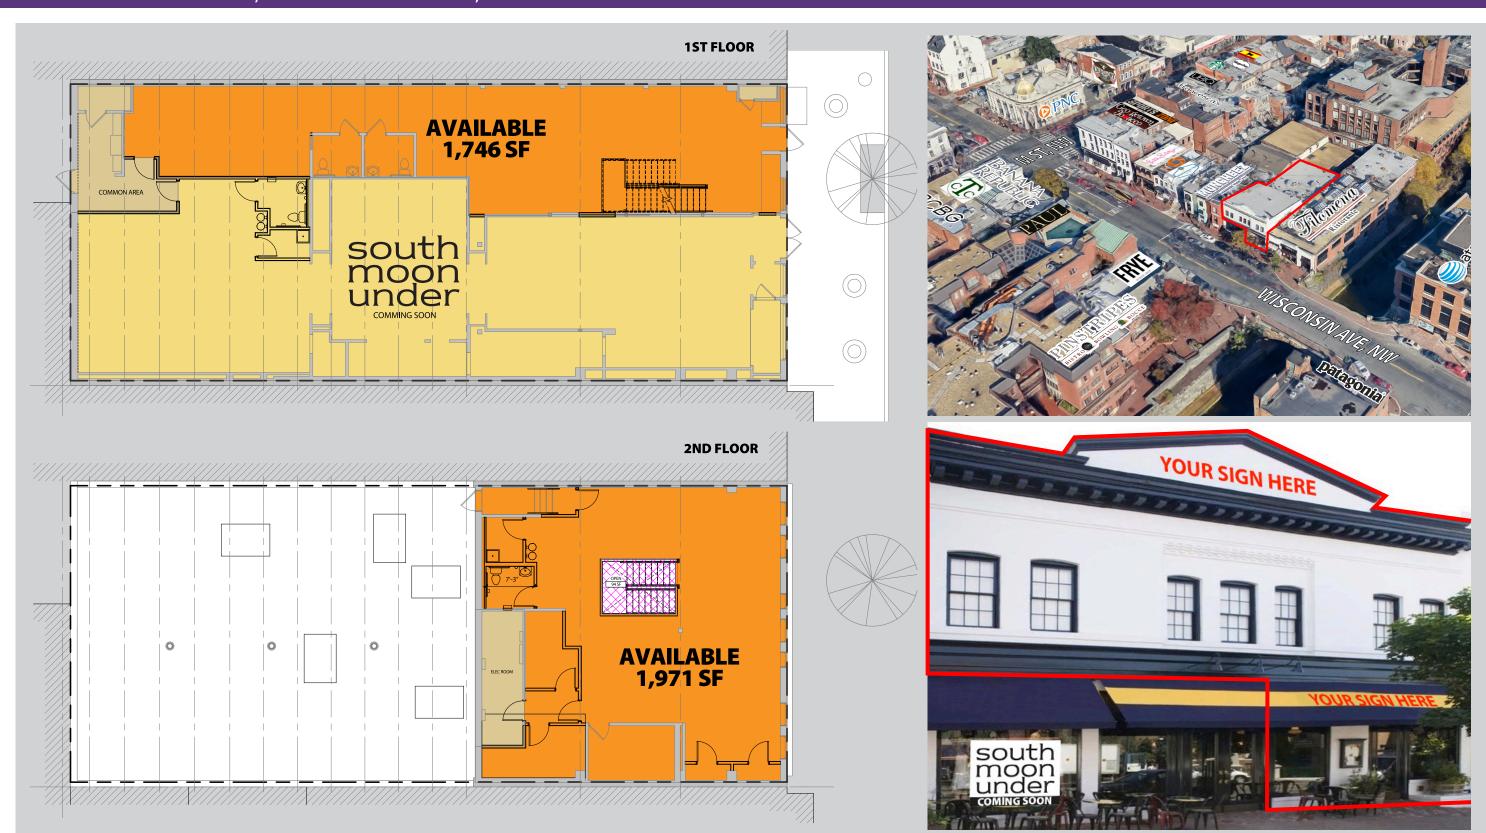

ot verified it and make no guarantee, warranty or representation about it. Independent confirmation of its accuracy and completeness is your responsibility. H&R Retail, Inc.



WASHINGTON, DC 20007



|                      | .5 Mile   | 1 Mile    |
|----------------------|-----------|-----------|
| Population           | 8,616     | 43,282    |
| Average HH Income    | \$203,737 | \$148,872 |
| Number of Households | 3,707     | 19,551    |
| Daytime Population   | 22,273    | 131,065   |
|                      |           |           |

| 240.482.3609 (direct) |
|-----------------------|
| 301.656.3030 (office) |
| bbuslik@hrretail.com  |

rschupp@hrretail.com

# 1065 Wisconsin Ave, NW

3,717 SF TWO LEVEL SPACE **AVAILABLE IMMEDIATELY** 



## 1065 WISCONSIN AVENUE, NW ■ WASHINGTON, DC



WASHINGTON, DC 
BALTIMORE, MD