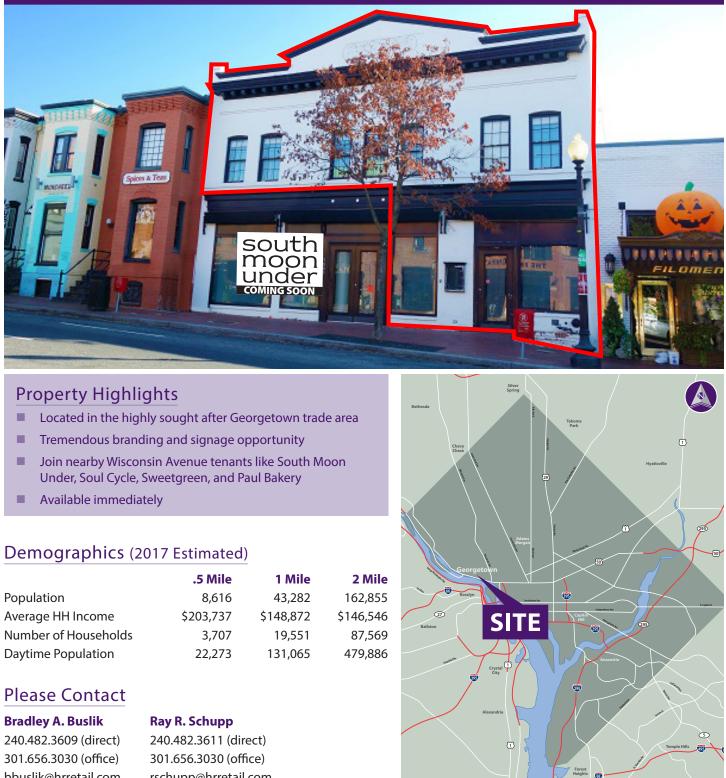

WASHINGTON, DC 20007

|                      | .5 Mile   | 1 Mile    |
|----------------------|-----------|-----------|
| Population           | 8,616     | 43,282    |
| Average HH Income    | \$203,737 | \$148,872 |
| Number of Households | 3,707     | 19,551    |
| Daytime Population   | 22,273    | 131,065   |
|                      |           |           |

# 1065 Wisconsin Ave, NW

3,717 SF TWO LEVEL SPACE **AVAILABLE IMMEDIATELY** 