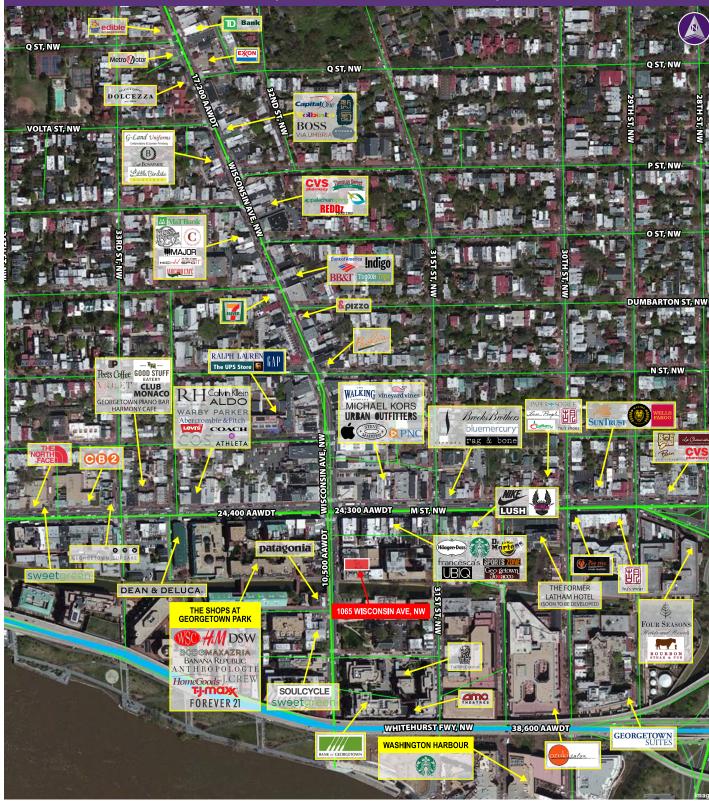

### 1065 WISCONSIN AVENUE, NW ■ WASHINGTON, DC



Information herein has been obtained from sources believed to be reliable. While we do not doubt its accuracy, we have not verified it and make no guarantee, warranty or representation about it. Independent confirmation of its accuracy and completeness is your responsibility. H&R Retail, Inc.



WASHINGTON, DC 20007



|                      | .5 Mile   | 1 Mile    |
|----------------------|-----------|-----------|
| Population           | 8,616     | 43,282    |
| Average HH Income    | \$203,737 | \$148,872 |
| Number of Households | 3,707     | 19,551    |
| Daytime Population   | 22,273    | 131,065   |
|                      |           |           |

| 240.482.3609 (direct) |
|-----------------------|
| 301.656.3030 (office) |
| bbuslik@hrretail.com  |

rschupp@hrretail.com

# 1065