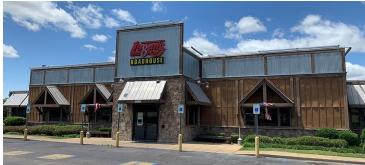

# FORMER LOGAN'S ROADHOUSE

6685 Airways Blvd, Southaven, MS 38671

### LOCATION OVERVIEW

8,023 SF freestanding restaurant building on approximately 1.89 acres For Lease on the northwest corner of Airways Blvd and Marathon Way