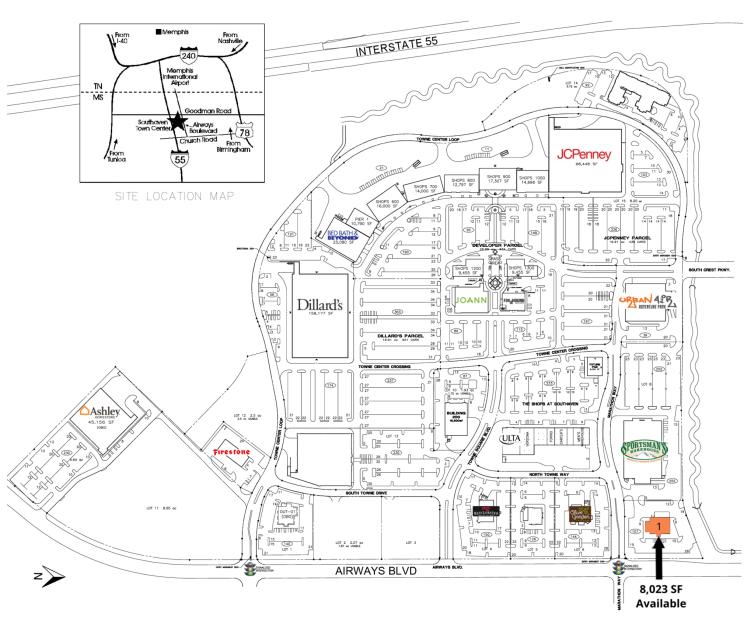

# FORMER LOGAN'S ROADHOUSE

6685 Airways Blvd, Southaven, MS 38671

SITE PLAN

#### PROPERTY HIGHLIGHTS

- Located in Southaven Towne Center, a 567,640 SF lifestyle center anchored by Dillard's, JCPenney, Sportsman's Warehouse, Bed Bath & Beyond, JoAnn and Gordmans
- Traffic Counts: Airways Blvd 25,000 AADT and Goodman Rd 39,000 AADT