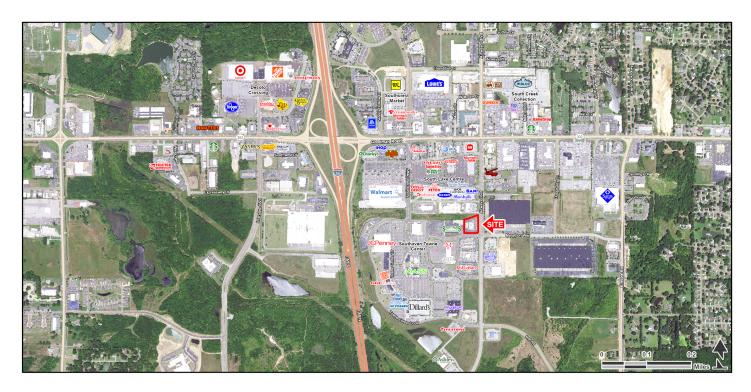

### LOCATION OVERVIEW

8,023 SF freestanding restaurant building on approximately 1.89 acres For Lease on the northwest corner of Airways Blvd and Marathon Way

#### PROPERTY HIGHLIGHTS

- Located in Southaven Towne Center, a 567,640 SF lifestyle center anchored by Dillard's, JCPenney, Sportsman's Warehouse, Bed Bath & Beyond, JoAnn and Gordmans
- Traffic Counts: Airways Blvd 25,000 AADT and Goodman Rd 39,000 AADT