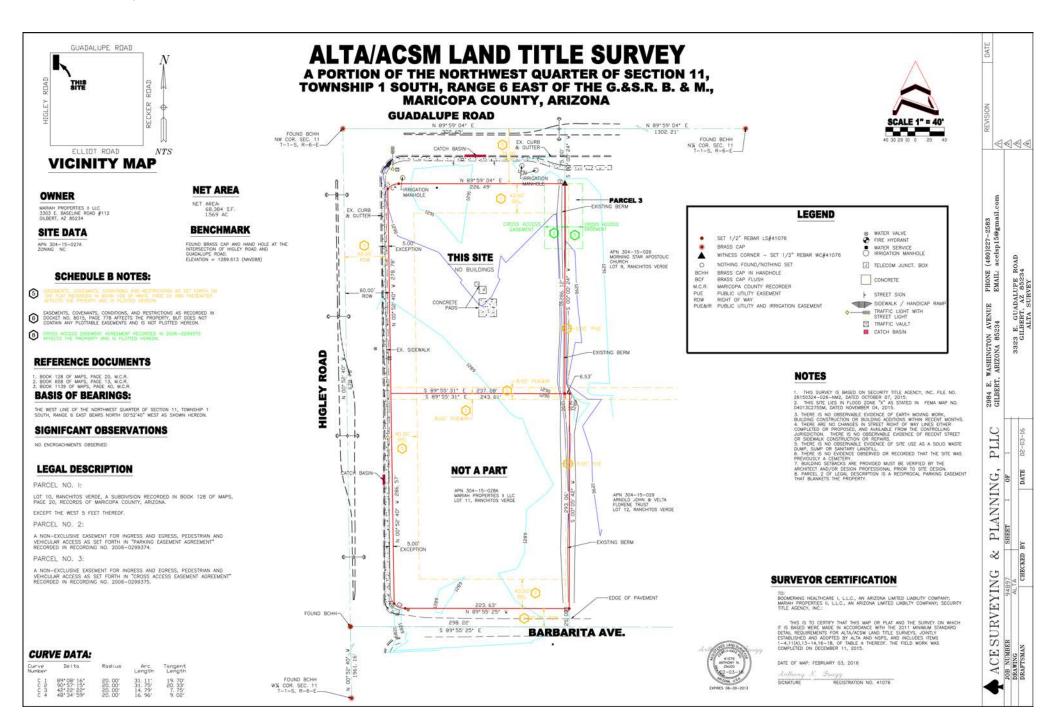

@landadvisors.com

4900 North Scottsdale Road, Suite 3000, Scottsdale, Arizona 85251 ph. 480.483.8100 | www.landadvisors.com

The information contained herein is from sources deemed reliable. We have no reason to doubt its accuracy but do not guarantee it. It is the responsibility of the person reviewing this information to independently verify it. This package is subject to change, prior sale or complete withdrawal. AZMaricopa184220 - 8.14.19



### **SURROUNDING DEVELOPMENT MAP**

Chad T. Russell, P.C. | 480.483.8100 | www.landadvisors.com





#### **REGIONAL MAP**

Chad T. Russell, P.C. | 480.483.8100 | www.landadvisors.com





## **PROPERTY DETAIL MAP**

Chad T. Russell, P.C. | 480.483.8100 | www.landadvisors.com





## **SEC HIGLEY ROAD** | ALTA SURVEY

Gilbert, Arizona | 85234