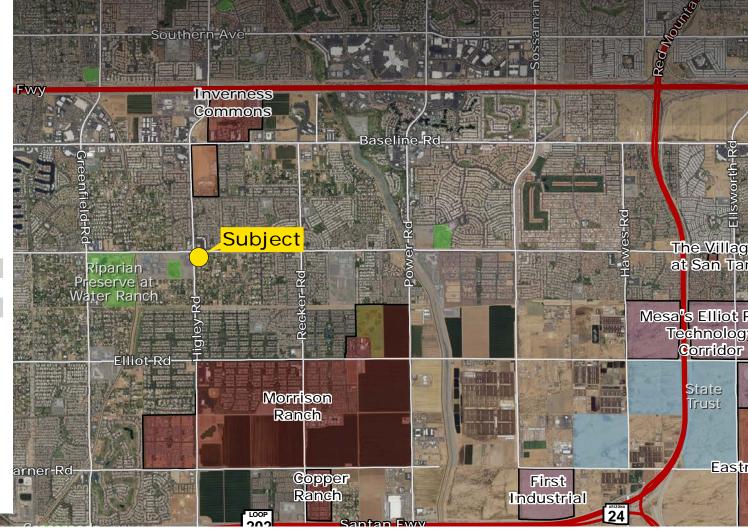

### **SURROUNDING DEVELOPMENT MAP**

Chad T. Russell, P.C. | 480.483.8100 | www.landadvisors.com