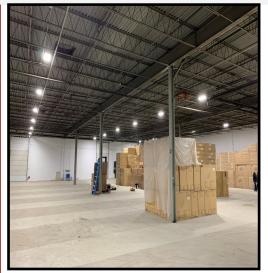

## PROPERTY HIGHLIGHTS

- 24,000 +/- Sq. Ft.
- 3,000 +/- Sq. Ft. of Office Space
- 18' Ceilings
- 5 Tailboard Doors
- Ample Car Parking
- Power: Ample
- Taxes: approx. \$1.81 per sq. ft.