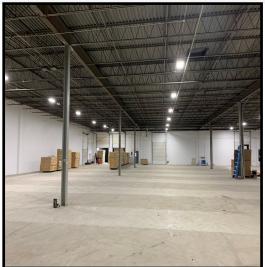

## PROPERTY HIGHLIGHTS

- 24,000 +/- Sq. Ft.
- 3,000 +/- Sq. Ft. of Office Space
- 18' Ceilings
- 5 Tailboard Doors
- Ample Car Parking
- Power: Ample
- Taxes: approx. \$1.81 per sq. ft.