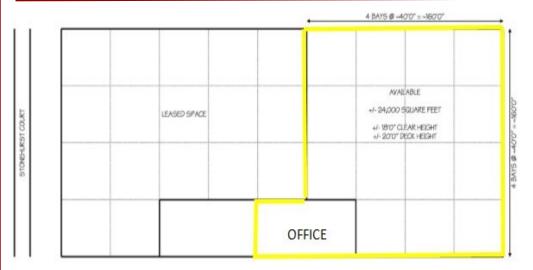

## PROPERTY HIGHLIGHTS

- 24,000 +/- Sq. Ft.
- 3,000 +/- Sq. Ft. of Office Space
- 18' Ceilings
- 5 Tailboard Doors
- Ample Car Parking
- Power: Ample
- Taxes: approx. \$1.81 per sq. ft.