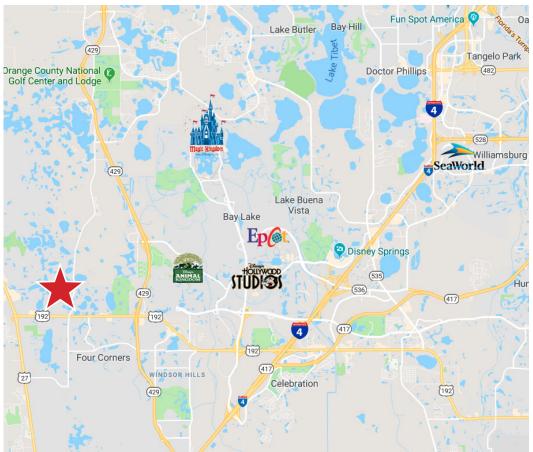

## Vacant Land - Celebration/Disney

17602 Grove Blossom Way | Winter Garden, FL

PRICE REDUCED! Buy and hold or build your dream home minutes from Disney! This unique parcel is 1.87 Acres, with 220 ft frontage on Grove Blossom Way. This lot is located around the corner from the new Grove Resort and Water Park, and Palisades Resort. Lots of potential for anyone looking to build a home close to the attractions, or for a developer or investor looking to buy and hold. Conveniently located just off the 192/ Resort Area corridor. Boundary & topographical survey available on request.