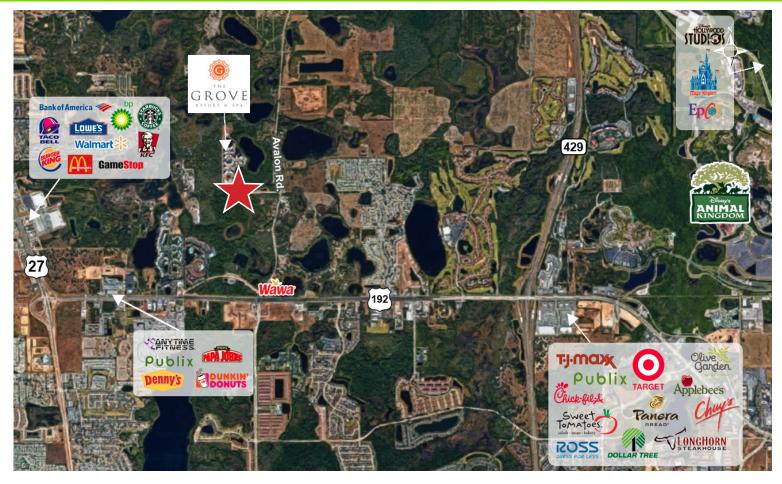

## Vacant Land - Celebration/Disney

17602 Grove Blossom Way | Winter Garden, FL

PRICE REDUCED! Buy and hold or build your dream home minutes from Disney! This unique parcel is 1.87 Acres, with 220 ft frontage on Grove Blossom Way. This lot is located around the corner from the new Grove Resort and Water Park, and Palisades Resort. Lots of potential for anyone looking to build a home close to the attractions, or for a developer or investor looking to buy and hold. Conveniently located just off the 192/ Resort Area corridor. Boundary & topographical survey available on request.