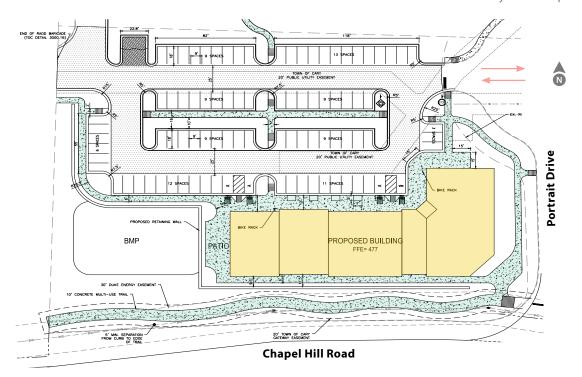

### Opportunity

- $\pm$ 1,200 sf 14,900 sf available for lease on 2.14 acres
- Highly visible location near the intersection of Maynard Road and Chapel Hill Road, in Cary North Carolina
- Ideal for restaurant/retail users with grease trap and patio space availability

# Parking

90 spaces of ample parking (6/1000)

#### Location

- Located at the corner of Portrait Drive and Chapel Hill Road; close proximity to Lowe's Home Improvement, Starbucks, State Employees Credit Union, and Raleigh Chinese Christian School
- Strong demographics with the average household income over \$118,000 within a five-mile radius