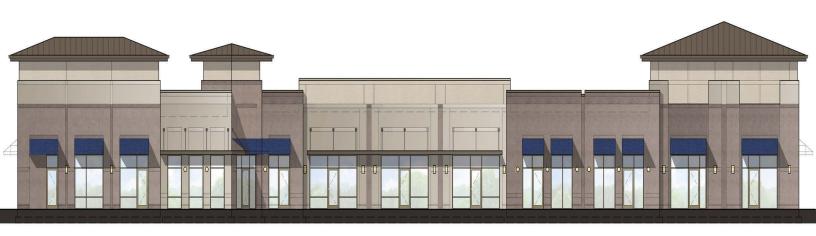

### Opportunity

- $\pm$ 1,200 sf 14,900 sf available for lease on 2.14 acres
- Highly visible location near the intersection of Maynard Road and Chapel Hill Road, in Cary North Carolina
- Ideal for restaurant/retail users with grease trap and patio space availability

#### Location

- Located at the corner of Portrait Drive and Chapel Hill Road; close proximity to Lowe's Home Improvement, Starbucks, State Employees Credit Union, and Raleigh Chinese Christian School
- Strong demographics with the average household income over \$118,000 within a five-mile radius