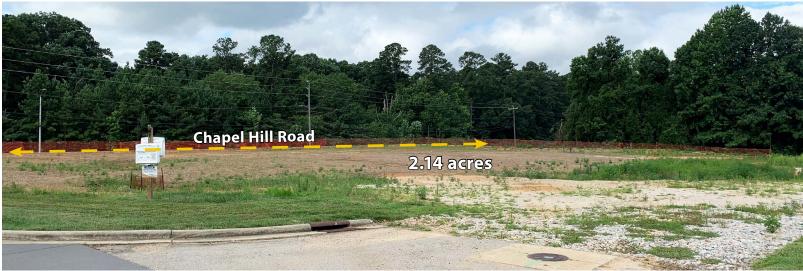

### Opportunity

- $\pm$ 1,200 sf 14,900 sf available for lease on 2.14 acres
- Highly visible location near the intersection of Maynard Road and Chapel Hill Road, in Cary North Carolina
- Ideal for restaurant/retail users with grease trap and patio space availability