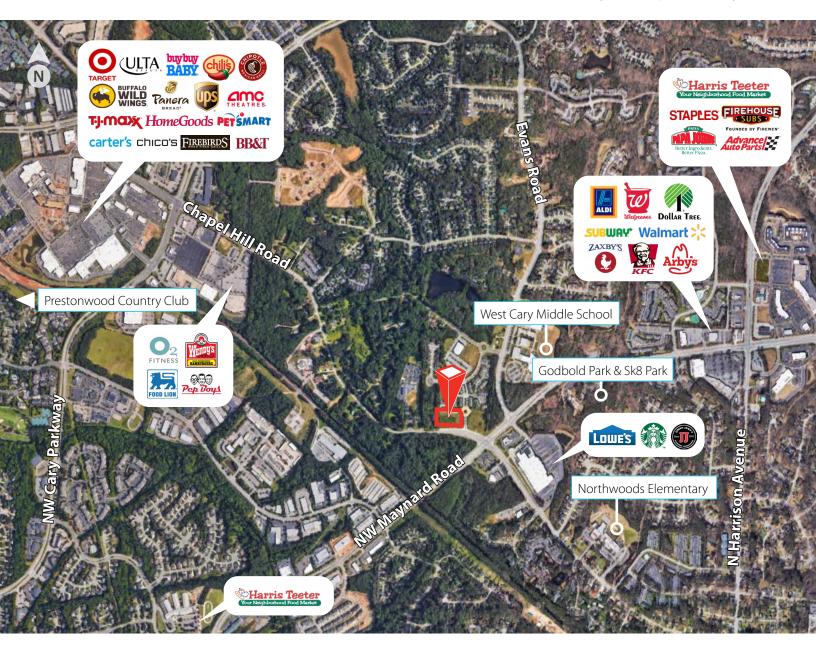

#### Location

- Located at the corner of Portrait Drive and Chapel Hill Road; close proximity to Lowe's Home Improvement, Starbucks, State Employees Credit Union, and Raleigh Chinese Christian School
- Strong demographics with the average household income over \$118,000 within a five-mile radius