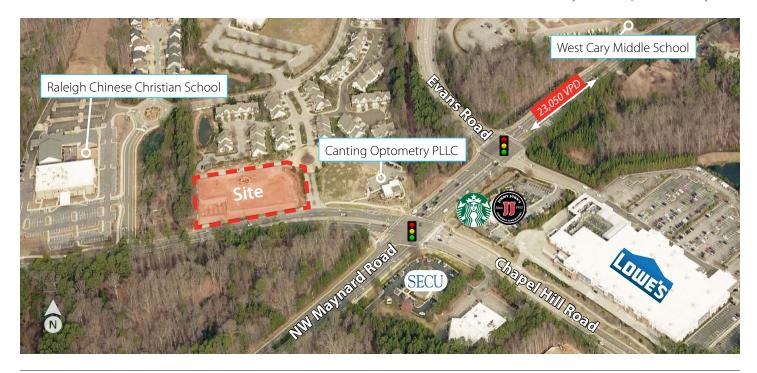

#### Location

- Located at the corner of Portrait Drive and Chapel Hill Road; close proximity to Lowe's Home Improvement, Starbucks, State Employees Credit Union, and Raleigh Chinese Christian School
- Strong demographics with the average household income over \$118,000 within a five-mile radius

#### Traffic Counts

| NC DOT           | Vehicles Per Day (VPD) |
|------------------|------------------------|
| NW Maynard Road  | 23,050                 |
| Chapel Hill Road | 13,780                 |