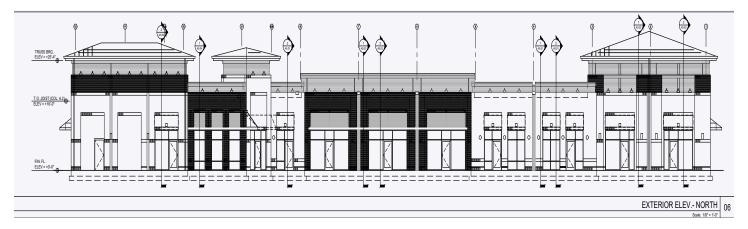

### Opportunity

- $\pm$ 1,200 sf 14,900 sf available for lease on 2.14 acres
- Highly visible location near the intersection of Maynard Road and Chapel Hill Road, in Cary North Carolina
- Ideal for restaurant/retail users with grease trap and patio space availability