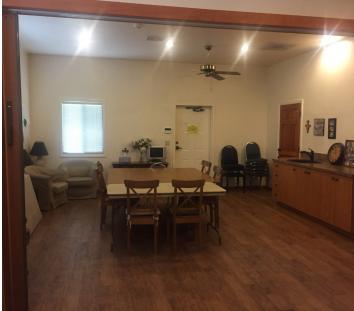

## Church For Lease

1010 12th Street Ramona, CA

±4,100 SF church facility for lease

Available Sundays after 1pm and select weeknights

Sanctuary seats ±100

Kitchen, classroom space also available

On-site parking

Shared use church space

.....

Please do not disturb the Church

**Lease Rate: Negotiable** 