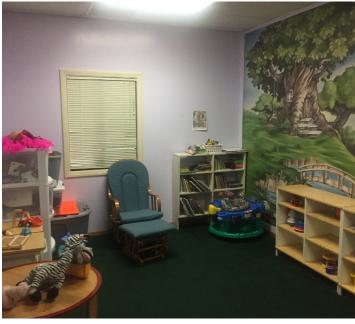

## Church For Lease

1010 12th Street Ramona, CA

±4,100 SF church facility for lease

Available Sundays after 1pm and select weeknights

Sanctuary seats ±100

Kitchen, classroom space also available

On-site parking