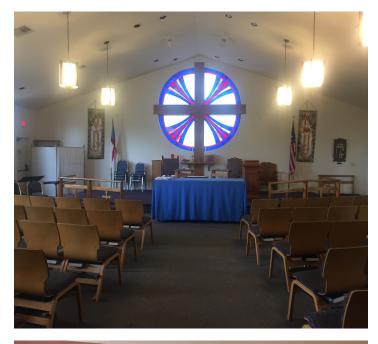

## Church For Lease

1010 12th Street Ramona, CA

±4,100 SF church facility for lease

Available Sundays after 1pm and select weeknights

Sanctuary seats ±100

Kitchen, classroom space also available

On-site parking