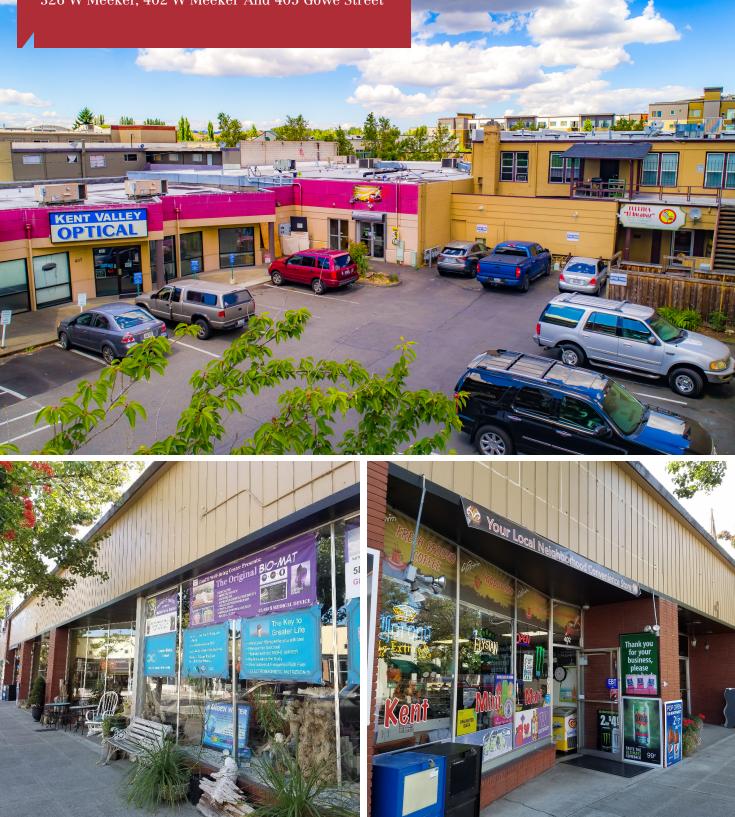

# 326 W Meeker, 402 W Meeker And 405 Gowe Street

### Kent, WA 98032

- Blocks away from train station, shopping center, and the new Green River College campus
- Incredible access for trains, planes, and automobiles
- Huge upside being on the ground floor of a Population Explosion
  District
- Gross Income: \$252,488
- NOI: \$184,211
- \$137 per square foot of building
- Sale price: \$2,630,000