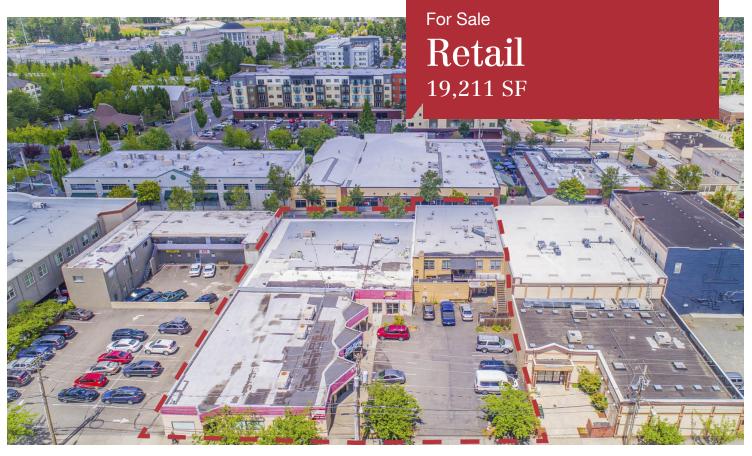

# 326 W Meeker, 402 W Meeker And 405 Gowe Street

### Kent, WA 98032

- Blocks away from train station, shopping center, and the new Green River College campus
- Incredible access for trains, planes, and automobiles
- Huge upside being on the ground floor of a Population Explosion
  District
- Gross Income: \$252,488
- NOI: \$184,211
- \$137 per square foot of building
- Sale price: \$2,630,000